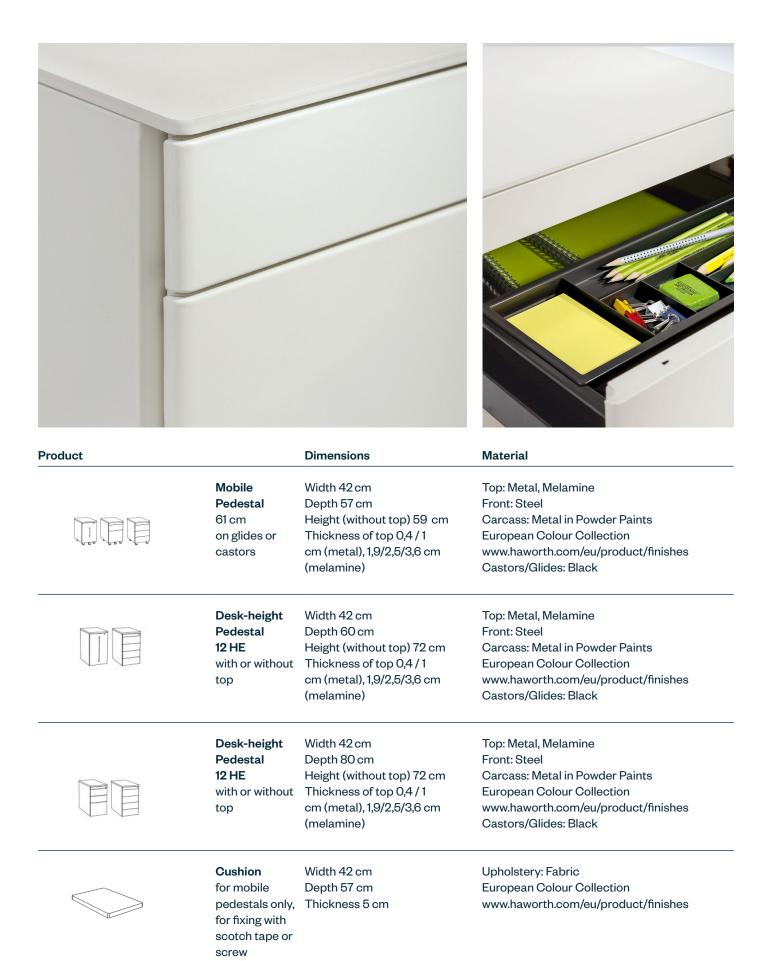

# **Metal Pedestals**

Mobile Storage offers intelligent office solutions, whether extending personal storage at desks or equipping communication zones. More than just a storage unit, this robust steel structure comes in a variety of models and colours. These pedestals are available on castors or static, with cushioned tops or as a desk height surface extension. The metal pedestals can be integrated seamlessly into the Haworth product portfolio. The structure matches the colour of the table frame, the front matches the fittings and the seat cushion matches the screen.

#### Features

- Offers a variety of possibilities for a cost effective office organisation
- Components are made exclusively from high grade materials
- Different models with different number of drawers available
- Optional pencil drawer, soft stop, vertical handle