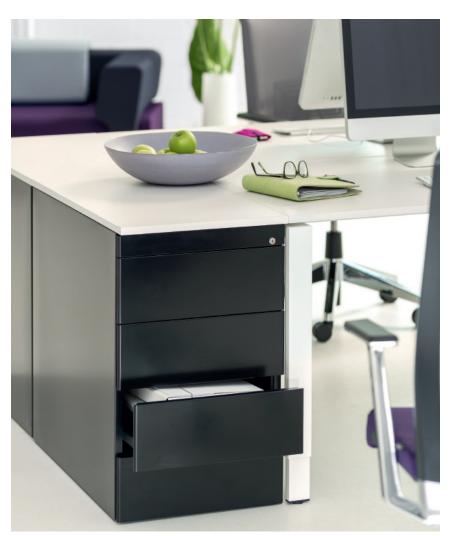

# **Metal Pedestals**

Mobile Storage offers intelligent office solutions, whether extending personal storage at desks or equipping communication zones. More than just a storage unit, this robust steel structure comes in a variety of models and colours. These pedestals are available on castors or static, with cushioned tops or as a desk height surface extension. The metal pedestals can be integrated seamlessly into the Haworth product portfolio. The structure matches the colour of the table frame, the front matches the fittings and the seat cushion matches the screen.

#### Features

- Offers a variety of possibilities for a cost effective office organisation
- Components are made exclusively from high grade materials
- Different models with different number of drawers available
- Optional pencil drawer, soft stop, vertical handle