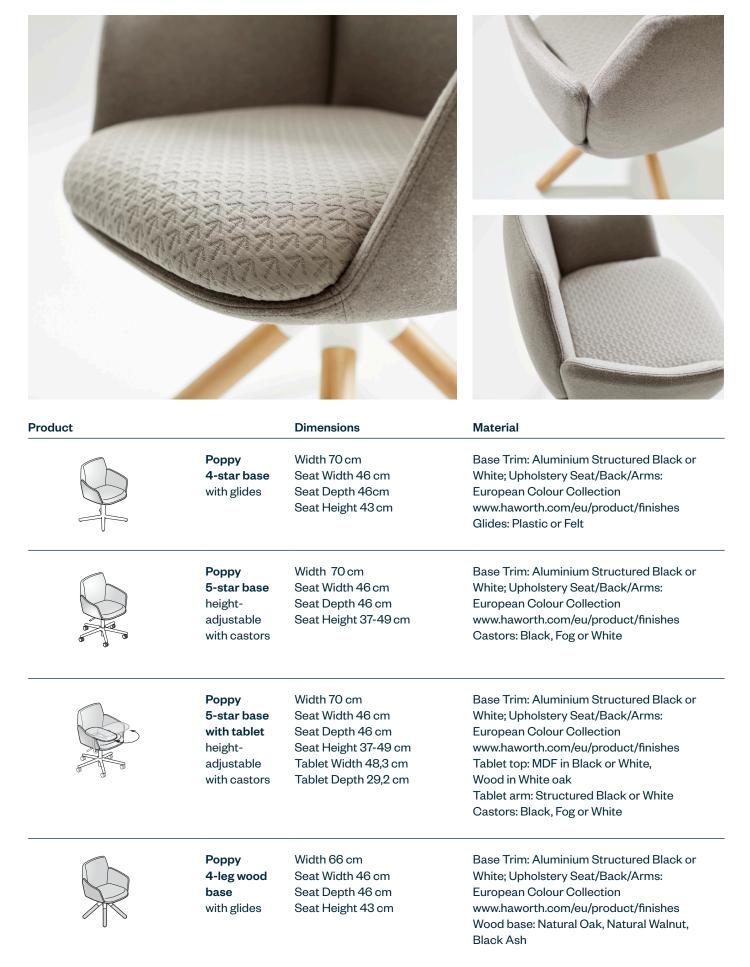

# Рорру

Today's thinkers, creators, and doers seek meaningful spaces that support their work – spaces that are easy-going and purposeful. As workstyles flex and change, so do expectations about work environments. Wherever she goes, Poppy embodies the welcoming aura of residential comfort and warmth people are looking for. With a range of upholstery possibilities and three leg options, Poppy can be playful and unexpected or classically simple to express personality and culture.

#### Features

- Comfortable and cozy
- Flexible and accommodating
- Expressive and charming
- Seat swivels 360°
- Specify a right-side or left-side mounted tablet for special purposes
- Dual-pivot tablet rotates 360° at both the arm's pivot joint and tablet surface connection point
- Pre-installed tablet arm makes the chair ready to use upon delivery

#### Statement of Line

4 -star Base

5 - Star Base 5-Star Base with tablet

Wood Base