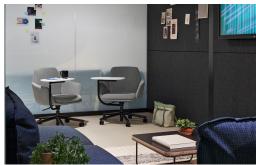

# Рорру

Today's thinkers, creators, and doers seek meaningful spaces that support their work – spaces that are easy-going and purposeful. As workstyles flex and change, so do expectations about work environments. Wherever she goes, Poppy embodies the welcoming aura of residential comfort and warmth people are looking for. With a range of upholstery possibilities and three leg options, Poppy can be playful and unexpected or classically simple to express personality and culture.

#### Features

- Comfortable and cozy
- Flexible and accommodating
- Expressive and charming
- Seat swivels 360°
- Specify a right-side or left-side mounted tablet for special purposes
- Dual-pivot tablet rotates 360° at both the arm's pivot joint and tablet surface connection point
- Pre-installed tablet arm makes the chair ready to use upon delivery