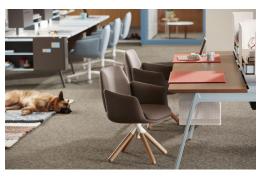

# Рорру

Today's thinkers, creators, and doers seek meaningful spaces that support their work – spaces that are easy-going and purposeful. As workstyles flex and change, so do expectations about work environments. Wherever she goes, Poppy embodies the welcoming aura of residential comfort and warmth people are looking for. With a range of upholstery possibilities and three leg options, Poppy can be playful and unexpected or classically simple to express personality and culture.

#### Features

- Comfortable and cozy
- Flexible and accommodating
- Expressive and charming
- Seat swivels 360°
- Specify a right-side or left-side mounted tablet for special purposes
- Dual-pivot tablet rotates 360° at both the arm's pivot joint and tablet surface connection point
- Pre-installed tablet arm makes the chair ready to use upon delivery

#### Statement of Line

4 -star Base

5 - Star Base 5-Star Base with tablet

Wood Base