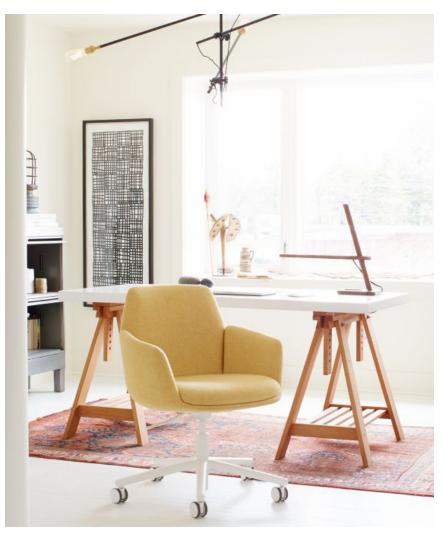

# Рорру

Today's thinkers, creators, and doers seek meaningful spaces that support their work – spaces that are easy-going and purposeful. As workstyles flex and change, so do expectations about work environments. Wherever she goes, Poppy embodies the welcoming aura of residential comfort and warmth people are looking for. With a range of upholstery possibilities and three leg options, Poppy can be playful and unexpected or classically simple to express personality and culture.

#### Features

- Comfortable and cozy
- Flexible and accommodating
- Expressive and charming
- Seat swivels 360°
- Specify a right-side or left-side mounted tablet for special purposes
- Dual-pivot tablet rotates 360° at both the arm's pivot joint and tablet surface connection point
- Pre-installed tablet arm makes the chair ready to use upon delivery