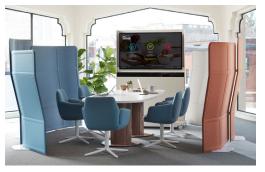

# Рорру

Today's thinkers, creators, and doers seek meaningful spaces that support their work – spaces that are easy-going and purposeful. As workstyles flex and change, so do expectations about work environments. Wherever she goes, Poppy embodies the welcoming aura of residential comfort and warmth people are looking for. With a range of upholstery possibilities and three leg options, Poppy can be playful and unexpected or classically simple to express personality and culture.

#### Features

- Comfortable and cozy
- Flexible and accommodating
- Expressive and charming
- Seat swivels 360°
- Specify a right-side or left-side mounted tablet for special purposes
- Dual-pivot tablet rotates 360° at both the arm's pivot joint and tablet surface connection point
- Pre-installed tablet arm makes the chair ready to use upon delivery