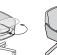

#### Features

- Comfortable and cozy
- Flexible and accommodating
- Expressive and charming
- Seat swivels 360°
- Specify a right-side or left-side mounted tablet for special purposes
- Dual-pivot tablet rotates 360° at both the arm's pivot joint and tablet surface connection point
- Pre-installed tablet arm makes the chair ready to use upon delivery