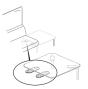

# **Accessories**

Fabric pocket

Coat hook

Material

Legs: Painted aluminium Upholstery Seat/Back/Arms: European Colour Collection www.haworth.com/eu/product/finishes