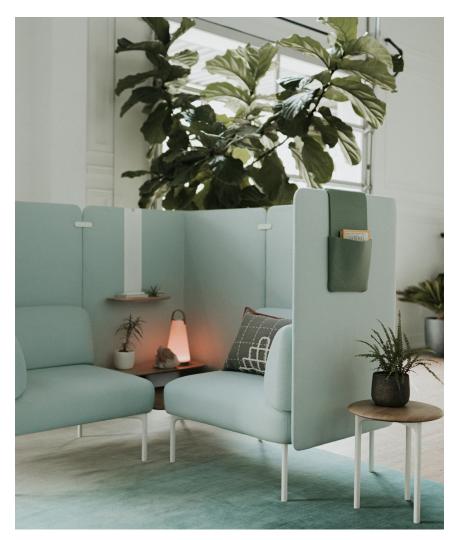

# 

Cabana Lounge<sup>™</sup> is the first sofa system designed to deliver optimal user performance, comfort, and design to create unique destination spaces in the office environment.

#### **Features**

- Shorter seat depth promotes upright, engaged postures
- More personal space in a smaller footprint
- No-back, half-back, and full-back sofas with left- or right handed arms
- · Upholstered screens in varying lengths and heights
- Power options in seating and tables
- · Attached and freestanding tables
- Accessories that attach to screens, including lighting hook, fabric pocket, shelf and coat hook

# **Accessories**

Fabric pocket

Coat hook

Material

Legs: Painted aluminium Upholstery Seat/Back/Arms: European Colour Collection www.haworth.com/eu/product/finishes