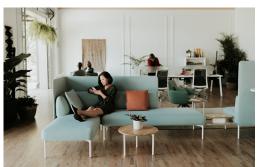

# 

Cabana Lounge<sup>™</sup> is the first sofa system designed to deliver optimal user performance, comfort, and design to create unique destination spaces in the office environment.

#### **Features**

- Shorter seat depth promotes upright, engaged postures
- More personal space in a smaller footprint
- No-back, half-back, and full-back sofas with left- or right handed arms
- · Upholstered screens in varying lengths and heights
- Power options in seating and tables
- · Attached and freestanding tables
- Accessories that attach to screens, including lighting hook, fabric pocket, shelf and coat hook

## **Individual Lounge**

#### Corner Sofa

Single-Seat Sofa

Two-Seat Collaborative Sofa

**Chaise Longue** 

Half-back Sofa Retreat