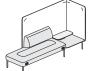

# 

Cabana Lounge<sup>™</sup> is the first sofa system designed to deliver optimal user performance, comfort, and design to create unique destination spaces in the office environment.

#### **Features**

- Shorter seat depth promotes upright, engaged postures
- More personal space in a smaller footprint
- No-back, half-back, and full-back sofas with left- or right handed arms
- · Upholstered screens in varying lengths and heights
- Power options in seating and tables
- · Attached and freestanding tables
- Accessories that attach to screens, including lighting hook, fabric pocket, shelf and coat hook