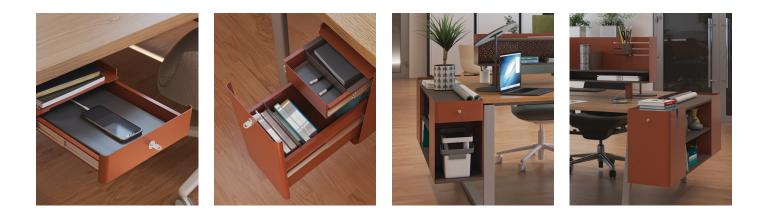

# Active Components<sup>™</sup> Lower Storage

Active Components Lower storage elements manage improvisation and support today's storage needs, all within smaller scaled workstations. They attach to Epure, Intuity, Tibas, T\_Up, Lyft, YourPlace and HiYa depending on the application.

#### Features

- Offers a variety of adaptable solutions to make open floorplans and smaller workspaces more personal, comfortable, and efficient
- Designed specifically to fit into smaller workstations, it
  maximizes space and adapts to people's workstyle needs
- Drawer versions include lock
- Integrates with Haworth desking program
- Haworth customers can easily add Active Components to
  an existing workspace to enhance personality and warmth