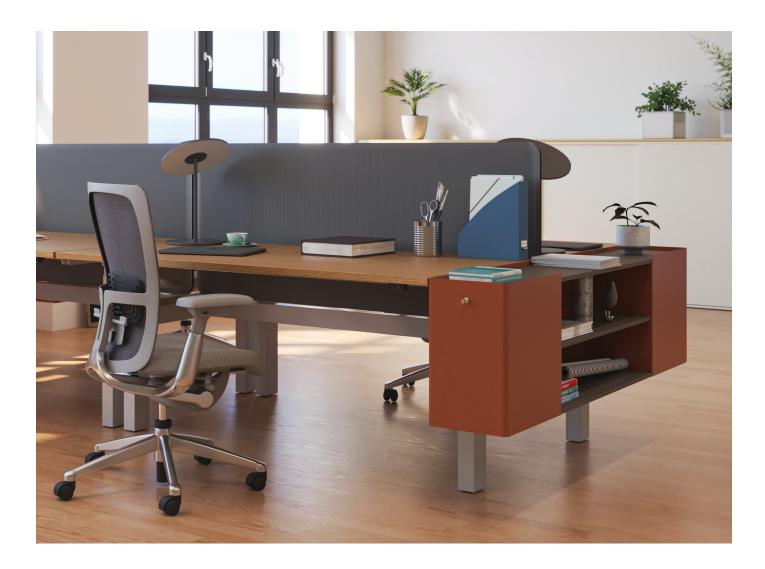

# Active Components<sup>™</sup> Lower Storage

Active Components Lower storage elements manage improvisation and support today's storage needs, all within smaller scaled workstations. They attach to Epure, Intuity, Tibas, T\_Up, Lyft, YourPlace and HiYa depending on the application.

#### Features

- Offers a variety of adaptable solutions to make open floorplans and smaller workspaces more personal, comfortable, and efficient
- Designed specifically to fit into smaller workstations, it
  maximizes space and adapts to people's workstyle needs
- Drawer versions include lock
- Integrates with Haworth desking program
- Haworth customers can easily add Active Components to
  an existing workspace to enhance personality and warmth