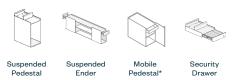

### HAWORTH

| Product |                                                                     | Dimensions                                        | Material                                                                                                                                                     |
|---------|---------------------------------------------------------------------|---------------------------------------------------|--------------------------------------------------------------------------------------------------------------------------------------------------------------|
|         | Suspended<br>Pedestal<br>Open or Open<br>with Pencil<br>drawer      | Width 22,6 cm<br>Depth 41,2 cm<br>Height 45 cm    | Shroud: Painted Steel with solid or<br>perforated side panels<br>Bottom Panel: Melamine<br>European Colour Collection<br>www.haworth.com/eu/product/finishes |
|         | Suspended<br>Pedestal<br>with box file<br>drawer                    | Width 60 cm<br>Depth 41,2 cm<br>Height 45 cm      | Shroud: Painted Steel<br>Bottom Panel: Melamine<br>European Colour Collection<br>www.haworth.com/eu/product/finishes                                         |
|         | Suspended<br>Ender<br>box/open,<br>box/file                         | Width 160/169,2 cm<br>Depth 26 cm<br>Height 45 cm | Top/Bottom/Shelves: Melamine<br>Shroud: Painted Steel<br>European Colour Collection<br>www.haworth.com/eu/product/finishes                                   |
|         | Security<br>Drawer<br>with or without<br>USB power,<br>with lock    | Width 31 cm<br>Depth 43 cm<br>Height 8 cm         | Drawer: Painted Steel<br>European Colour Collection<br>www.haworth.com/eu/product/finishes                                                                   |
|         | Mobile<br>Pedestal*<br>with lock,<br>with hinged or<br>sliding door | Width 30 cm<br>Depth 60 cm<br>Height 56,5 cm      | Shroud: Painted Steel with solid or<br>perforated door<br>Shelf: Melamine<br>European Colour Collection<br>www.haworth.com/eu/product/finishes               |