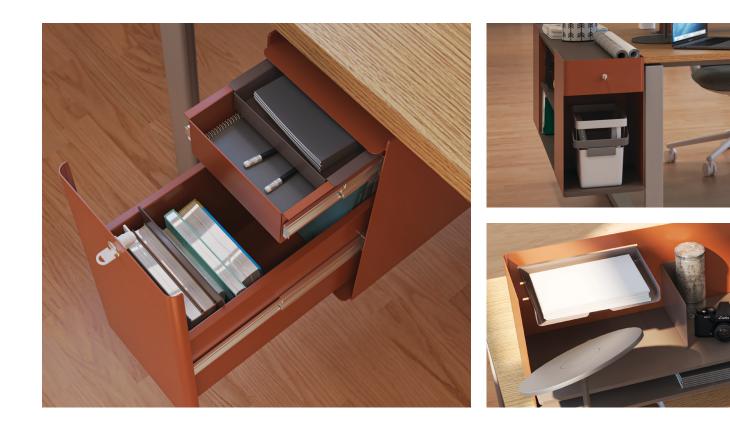

# **Active Components**<sup>™</sup> Accessories

Active Components includes a variety of accessories such as drawer liners, dividers, and a personal storage hook. Tools can hang to allow for a wide range of personalization.

#### Features

- Provide more options to create inviting spaces that convey unique characteristics of corporate and individual space
- Components freshens up a space with warm elements that support changing postures, memory cues, collaboration, and focus work
- Integrates with Haworth desking programs
- Haworth customers can easily add Active Components to an existing workspace to enhance personality and warmth