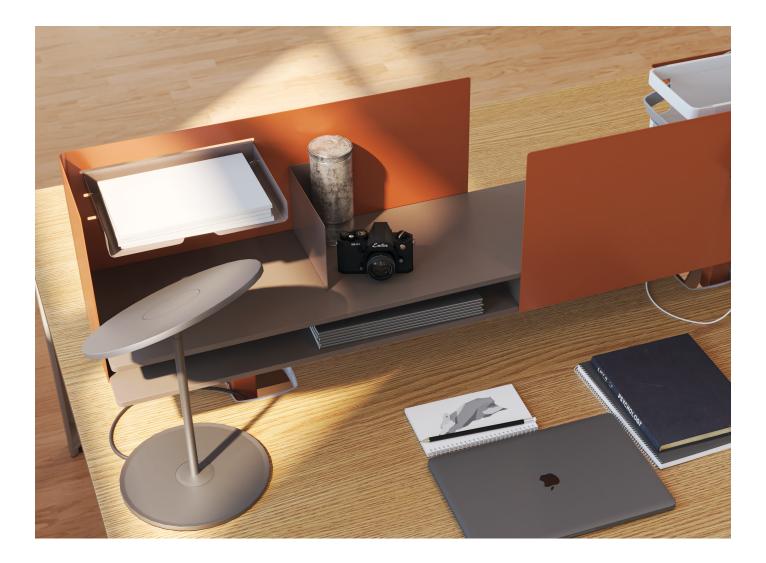

# **Active Components**<sup>™</sup> Accessories

Active Components includes a variety of accessories such as drawer liners, dividers, and a personal storage hook. Tools can hang to allow for a wide range of personalization.

#### Features

- Provide more options to create inviting spaces that convey unique characteristics of corporate and individual space
- Components freshens up a space with warm elements that support changing postures, memory cues, collaboration, and focus work
- Integrates with Haworth desking programs
- Haworth customers can easily add Active Components to an existing workspace to enhance personality and warmth