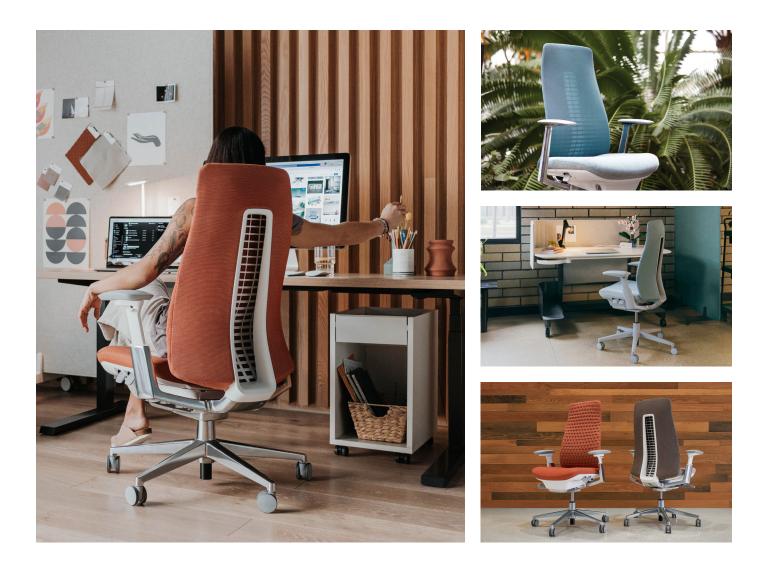

# HAWORTH

The Fern office chair seems alive, in tune with your every movement. Grounded in extensive ergonomic research, Fern's design puts the person at the center with ergonomic innovations that provide total back support, edgeless comfort, and free movement. The result is a next-generation sitting experience that is distinctively responsive to each person. The chair works with you, not against you so you can sit better, work better, and feel better in today's changing workplace.

#### Features

- Wave Suspension<sup>™</sup> system
- 3-point mechanism with one back lock and 4 backstop position
- Flexible backrest instead of torsional rigidity
- Optional height-adjustable lumbar support, forward tilt, headrest\* and coat hanger\*\*