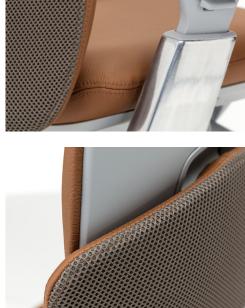

#### Features

- Wave Suspension<sup>™</sup> system
- 3-point mechanism with one back lock and 4 backstop position
- Flexible backrest instead of torsional rigidity
- Optional height-adjustable lumbar support, forward tilt, headrest\* and coat hanger\*\*

Material

Upholstery Seat: Fabric or Leather Upholstery Back: Mesh, Leather or Digital Knit Collection\* Upholstery Headrest: Mesh, Fabric or Leather

Arm uprights: a) Plastic Fog or Black , b) Aluminium powder coated in Titanium, Structured Black or Polished