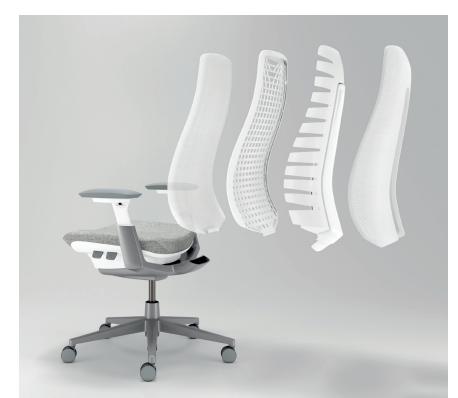

#### Features

- Wave Suspension<sup>™</sup> system
- 3-point mechanism with one back lock and 4 backstop position
- Flexible backrest instead of torsional rigidity
- Optional height-adjustable lumbar support, forward tilt, headrest\* and coat hanger\*\*