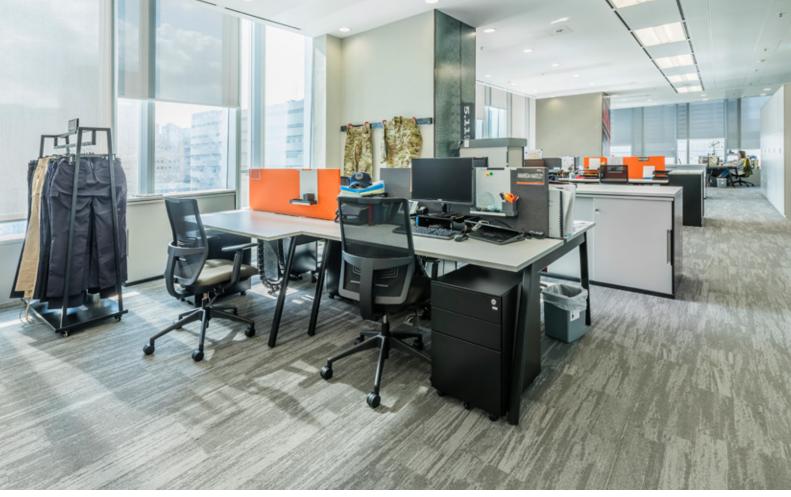

## 5.11 Tactical Hong Kong

Case Study

5.11 Tactical creates purpose-built apparel and gear to enhance the safety, accuracy, speed and performance of law enforcement, military and firefighting professionals. It chose Haworth to design a new Hong Kong workplace experience that would perfectly express its company values – quality, durability and authenticity.

We worked alongside design firm, Artlink Design Associates, to create a dynamic, collaborative and productive workspace that would deliver a seemingly endless range of workplace possibilities using Intuity desks and storage. We added intuitive Comply, Haworth Collection and xFriends task-seating for all-day comfort and efficiency regardless of an individual user's work style.