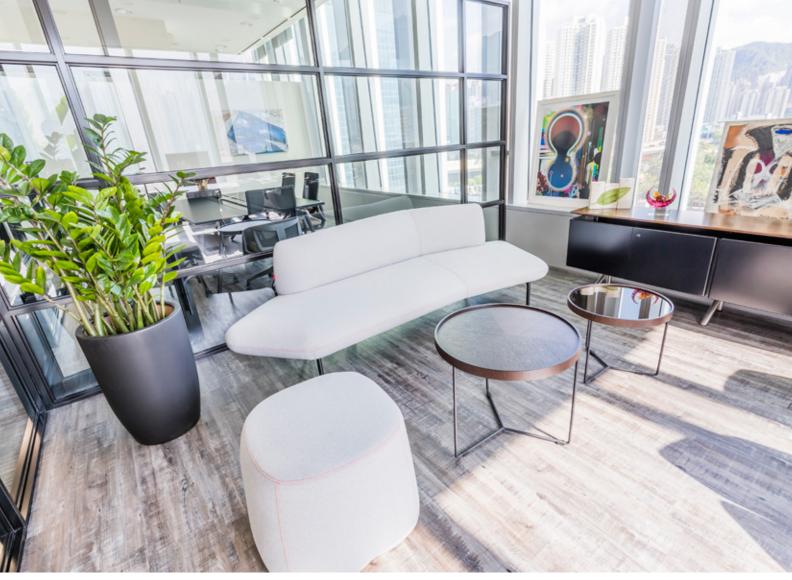

We worked alongside design firm, Artlink Design Associates, to create a dynamic, collaborative and productive workspace that would deliver a seemingly endless range of workplace possibilities using Intuity desks and storage. We added intuitive Comply, Haworth Collection and xFriends task-seating for all-day comfort and efficiency regardless of an individual user's work style.

With its smart surface cut-outs, modular power distribution, and wire management, Planes, Orbit and Audience Executive tables make teamwork and connection easy between workers. xFriends and Haworth Collection collaborative pieces further conserved valuable floor space and maximised storage capacity.