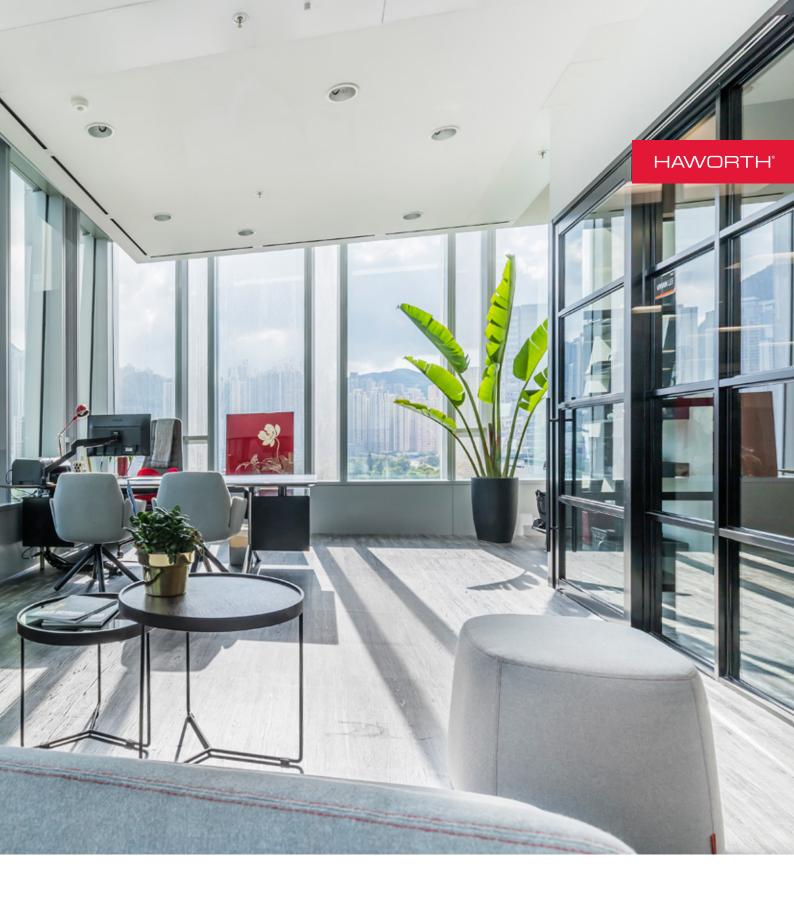

## 5.11 Tactical Hong Kong

Case Study

5.11 Tactical creates purpose-built apparel and gear to enhance the safety, accuracy, speed and performance of law enforcement, military and firefighting professionals. It chose Haworth to design a new Hong Kong workplace experience that would perfectly express its company values – quality, durability and authenticity.

We worked alongside design firm, Artlink Design Associates, to create a dynamic, collaborative and productive workspace that would deliver a seemingly endless range of workplace possibilities using Intuity desks and storage. We added intuitive Comply, Haworth Collection and xFriends task-seating for all-day comfort and efficiency regardless of an individual user's work style.