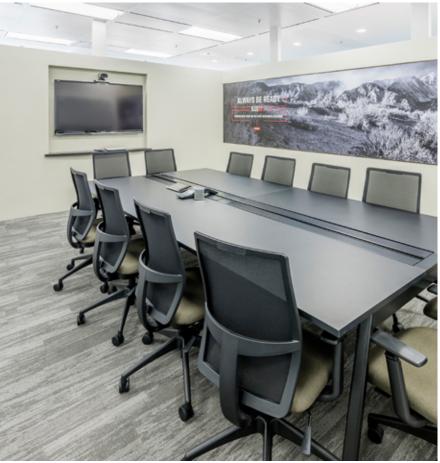

With its smart surface cut-outs, modular power distribution, and wire management, Planes, Orbit and Audience Executive tables make teamwork and connection easy between workers. xFriends and Haworth Collection collaborative pieces further conserved valuable floor space and maximised storage capacity.