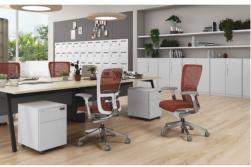

# **M Series KD**

M Series KD Storage is all about keeping things simple. Its careful design creates long and elegant lines for a clean aesthetic. Simply put, it's an intelligent storage solution. Addresses all office needs with simple combinations of pedestal, swing door and locker units.

### **Features**

- M Series KD (knock-down) version is simple and easy to assemble storage system
- · Convenient to support individual and group/team spaces
- Made of steel
- With GREENGUARD Gold certificate ensures the safety of indoor air quality and help contribute to LEED and other
- green building rating systems
- Products are recyclable through Haworth's Service Point program