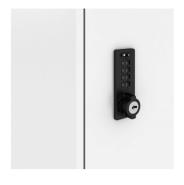

### **Features**

- M Series KD (knock-down) version is simple and easy to assemble storage system
- · Convenient to support individual and group/team spaces
- Made of steel
- With GREENGUARD Gold certificate ensures the safety of indoor air quality and help contribute to LEED and other
- green building rating systems
- Products are recyclable through Haworth's Service Point program