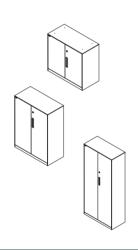

#### Casters only

Asia Pacific Colour Collection www.haworth.com/ap/product/finishes

M Series KD Swing door 2Hi/3Hi/5Hi (Attached 2Hi) Width 900 mm Depth 450 mm Height 705 mm

(Freestanding 3Hi) Width 800/900 mm Depth 450 mm Height 1090 mm

(Freestanding 5Hi) Width 900 mm Depth 450 mm Height 1800 mm Trim

TROWC AllWays White TROOE Smoke TROOF Black