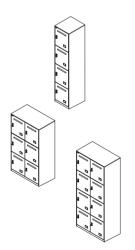

#### Glides only

Asia Pacific Colour Collection www.haworth.com/ap/product/finishes

M Series KD Locker 4/6/8 doors (4 doors) Width 460 mm Depth 450 mm Height 1800 mm

(6 doors) Width 900 mm Depth 450 mm Height 1368 mm

(8 doors) Width 900 mm Depth 450 mm Height 1800 mm Trim

TROWC AllWays White TROOE Smoke TROOF Black