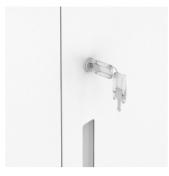

### **Features**

- M Series KD (knock-down) version is simple and easy to assemble storage system
- · Convenient to support individual and group/team spaces
- Made of steel
- With GREENGUARD Gold certificate ensures the safety of indoor air quality and help contribute to LEED and other
- green building rating systems
- Products are recyclable through Haworth's Service Point program