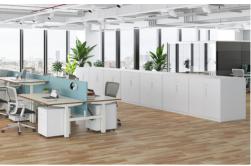

# **M Series KD**

M Series KD Storage is all about keeping things simple. Its careful design creates long and elegant lines for a clean aesthetic. Simply put, it's an intelligent storage solution. Addresses all office needs with simple combinations of pedestal, swing door and locker units.

### **Features**

- M Series KD (knock-down) version is simple and easy to assemble storage system
- · Convenient to support individual and group/team spaces
- Made of steel
- With GREENGUARD Gold certificate ensures the safety of indoor air quality and help contribute to LEED and other
- green building rating systems
- Products are recyclable through Haworth's Service Point program