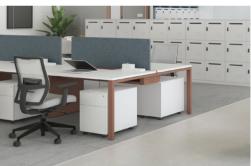

# **M Series KD**

M Series KD Storage is all about keeping things simple. Its careful design creates long and elegant lines for a clean aesthetic. Simply put, it's an intelligent storage solution. Addresses all office needs with simple combinations of pedestal, swing door and locker units.

### **Features**

- M Series KD (knock-down) version is simple and easy to assemble storage system
- · Convenient to support individual and group/team spaces
- Made of steel
- With GREENGUARD Gold certificate ensures the safety of indoor air quality and help contribute to LEED and other
- green building rating systems
- Products are recyclable through Haworth's Service Point program

## Statement of Line

Freestanding 3 Hi

Swing Door

HAWORTH M Series KD AP Storages

| Product |
|---------|
|---------|

M Series Pedestal Lite BF/BBF