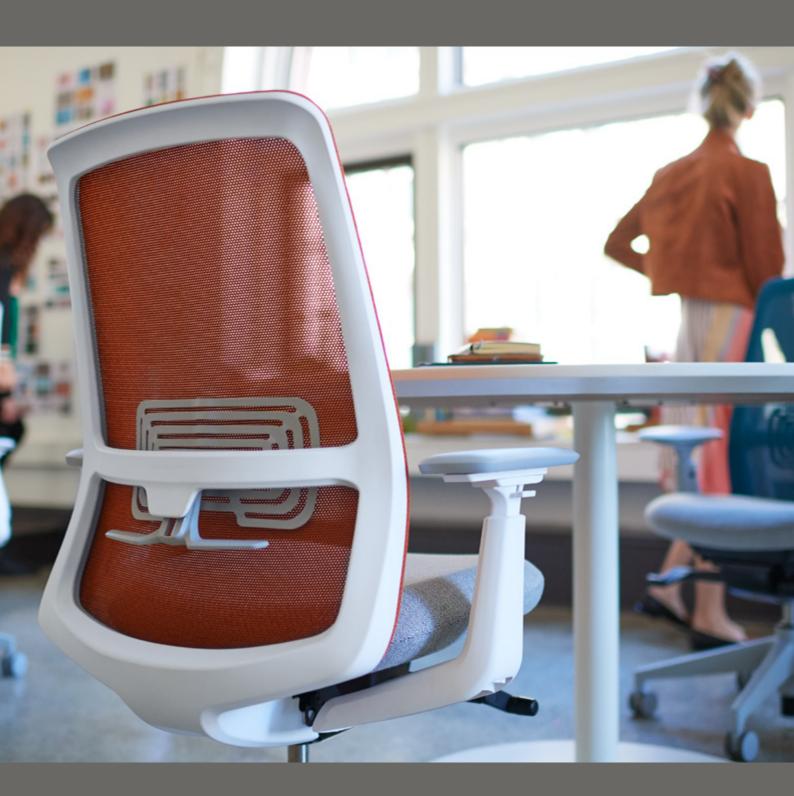

# Soji

From the second you sit down, Soji brings your body and mind into sync—so you can enjoy healthier levels of performance, no matter where you work. Soji is a highly-adjustable task chair with more ergonomic options than most in its class. Designed for a wide range of people, spaces, and modes of work, Soji supports employees with effortless comfort and efficiently satisfies workplace strategies for better well-being.

#### **Design Choices**

With its inviting design and soft edges, Soji complements any environment. It features a knitted mesh back available in 6 colors, one standard trim color (Black), and one optional trim color (Snow), with polished or painted aluminum and plastic base options, to offer one of the greatest ranges of design freedom for task seating in its class.