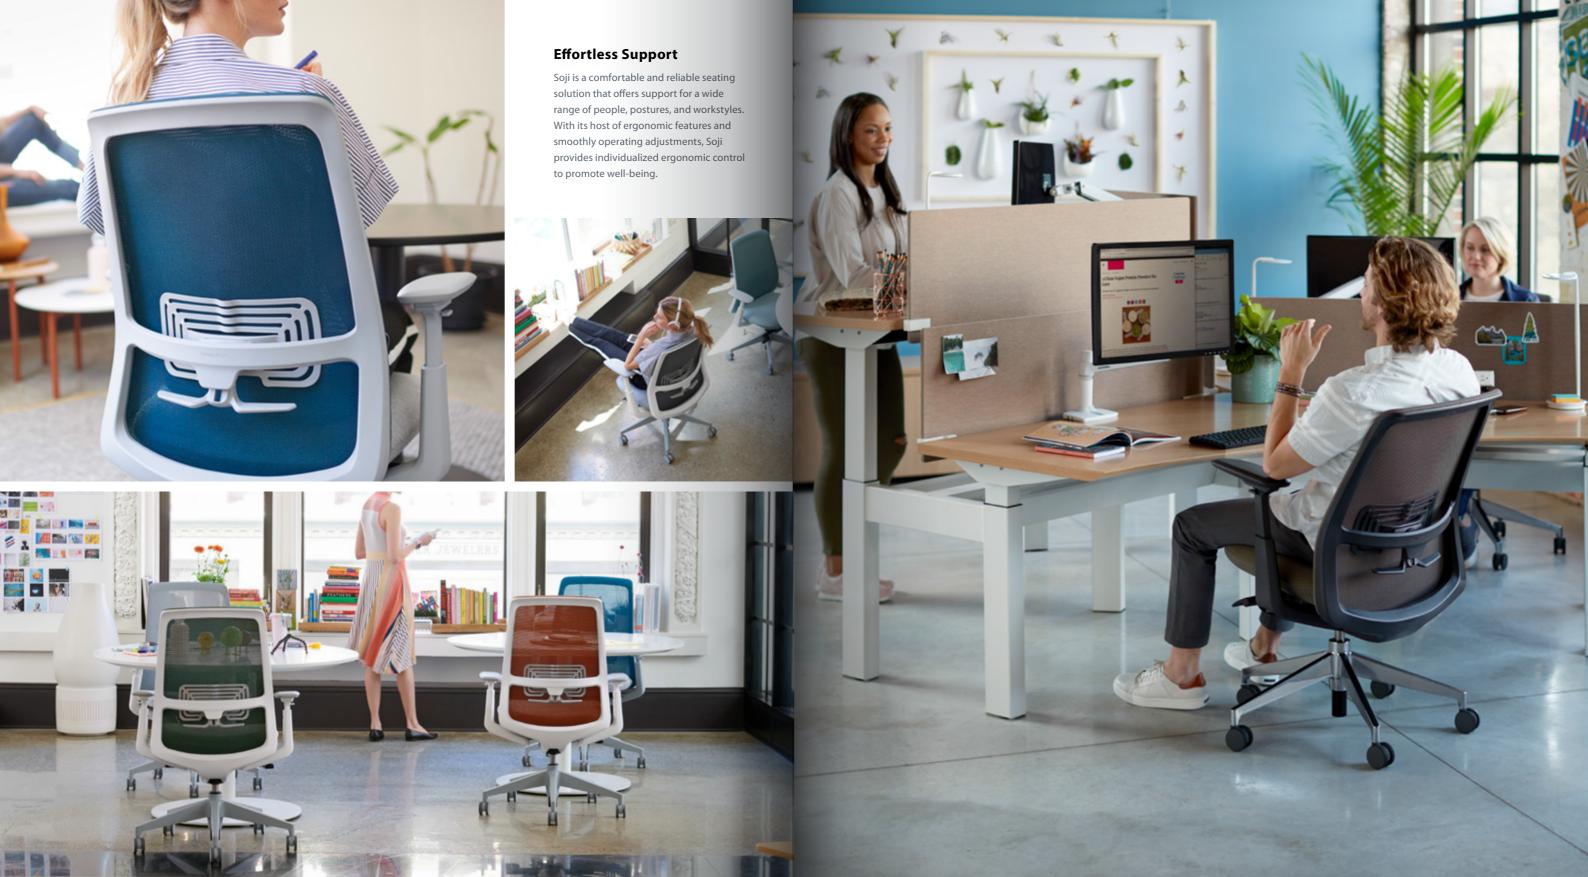

# Soji

From the second you sit down, Soji brings your body and mind into sync—so you can enjoy healthier levels of performance, no matter where you work. Soji is a highly-adjustable task chair with more ergonomic options than most in its class. Designed for a wide range of people, spaces, and modes of work, Soji supports employees with effortless comfort and efficiently satisfies workplace strategies for better well-being.

### **Remarkably Efficient**

Fit for a variety of applications—from touchdowns or conference rooms to task seating for individual workstations—Soji offers more options for customers who are challenged by the need to support their employees' well-being on a budget. With its high-quality materials in both fit and finish, and 12-year, 24/7 warranty including parts and labor, Soji makes a comfortable first impression—and a durable lasting impression—in any workspace.