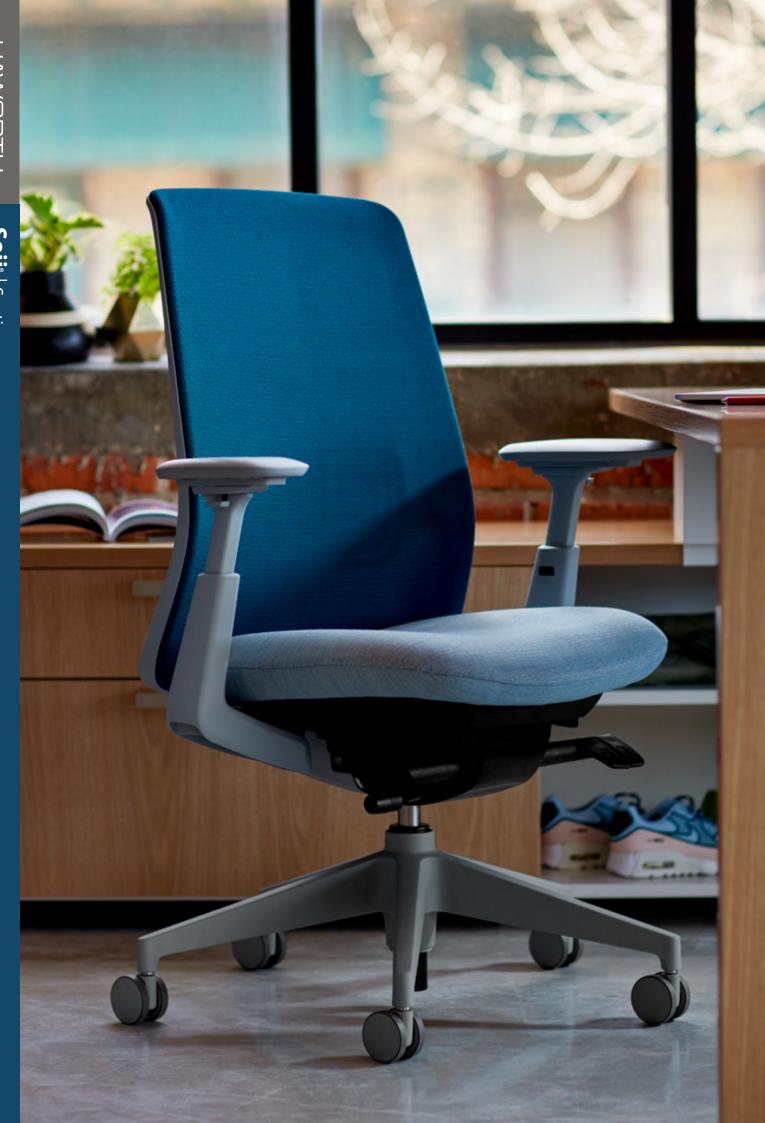

# Soji

From the second you sit down, Soji brings your body and mind into sync—so you can enjoy healthier levels of performance, no matter where you work. Soji is a highly-adjustable task chair with more ergonomic options than most in its class. Designed for a wide range of people, spaces, and modes of work, Soji supports employees with effortless comfort and efficiently satisfies workplace strategies for better well-being.

#### **Design Choices**

With its inviting design and soft edges, Soji complements any environment. It features a knitted mesh back available in 6 colors, one standard trim color (Black), and one optional trim color (Snow), with polished or painted aluminum and plastic base options, to offer one of the greatest ranges of design freedom for task seating in its class.