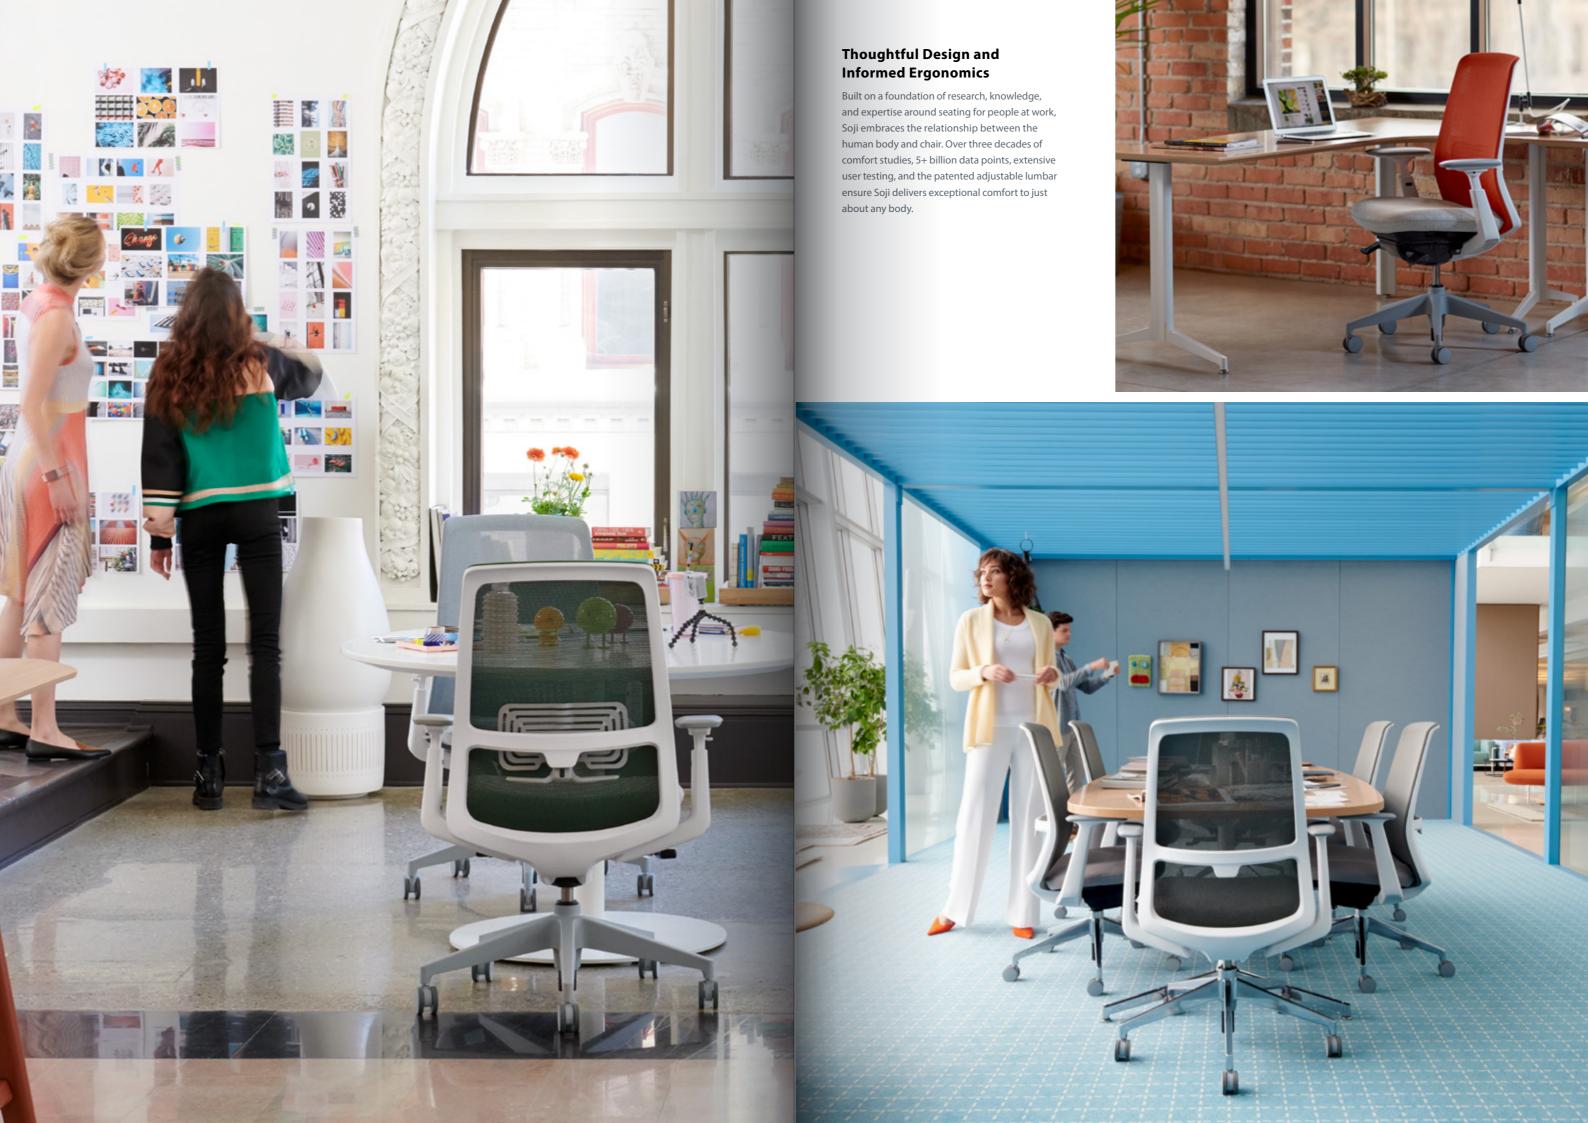

### **Remarkably Efficient**

Fit for a variety of applications—from touchdowns or conference rooms to task seating for individual workstations—Soji offers more options for customers who are challenged by the need to support their employees' well-being on a budget. With its high-quality materials in both fit and finish, and 12-year, 24/7 warranty including parts and labor, Soji makes a comfortable first impression—and a durable lasting impression—in any workspace.

#### **Design Choices**

With its inviting design and soft edges, Soji complements any environment. It features a knitted mesh back available in 6 colors, one standard trim color (Black), and one optional trim color (Snow), with polished or painted aluminum and plastic base options, to offer one of the greatest ranges of design freedom for task seating in its class.