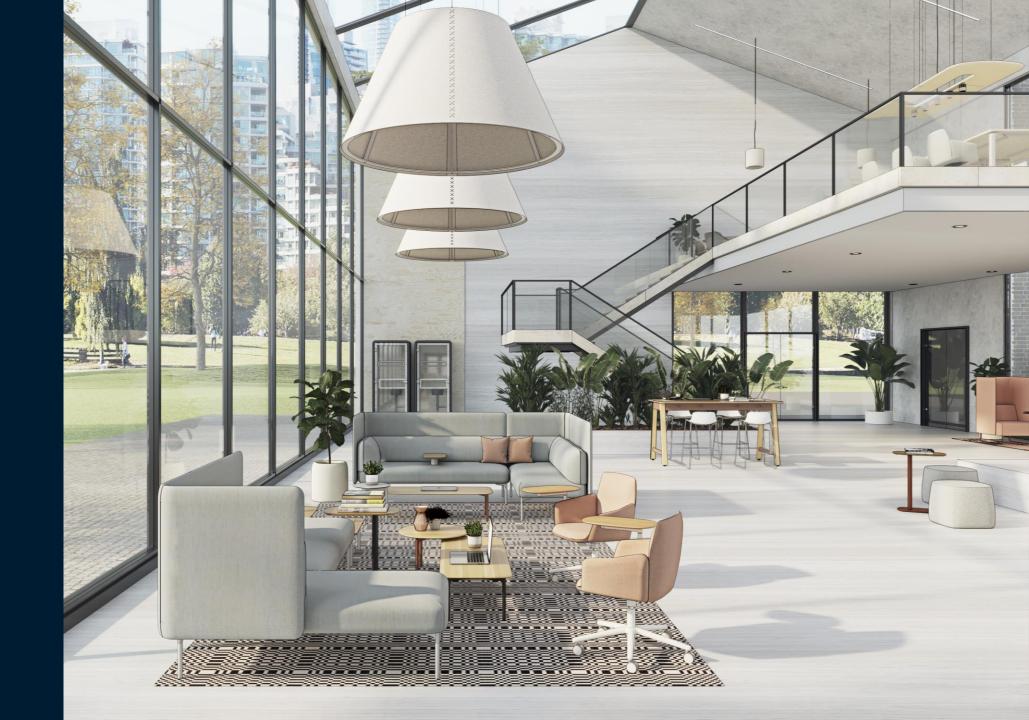

## Flexible & Accommodating

Poppy guest chair comfortably supports individual and collaborative work wherever people need it. The Poppy 5-star base chair with tablet provides active, dynamic full upholstered chair that supports a wide range of people and activities.

The generously sized, adjustable tablet can be mounted on either the left or the right side of the chair and offers dual-pivot user control with 360° movement at both the arm's pivot joint and tablet surface connection point.

# **Collaborative Space**