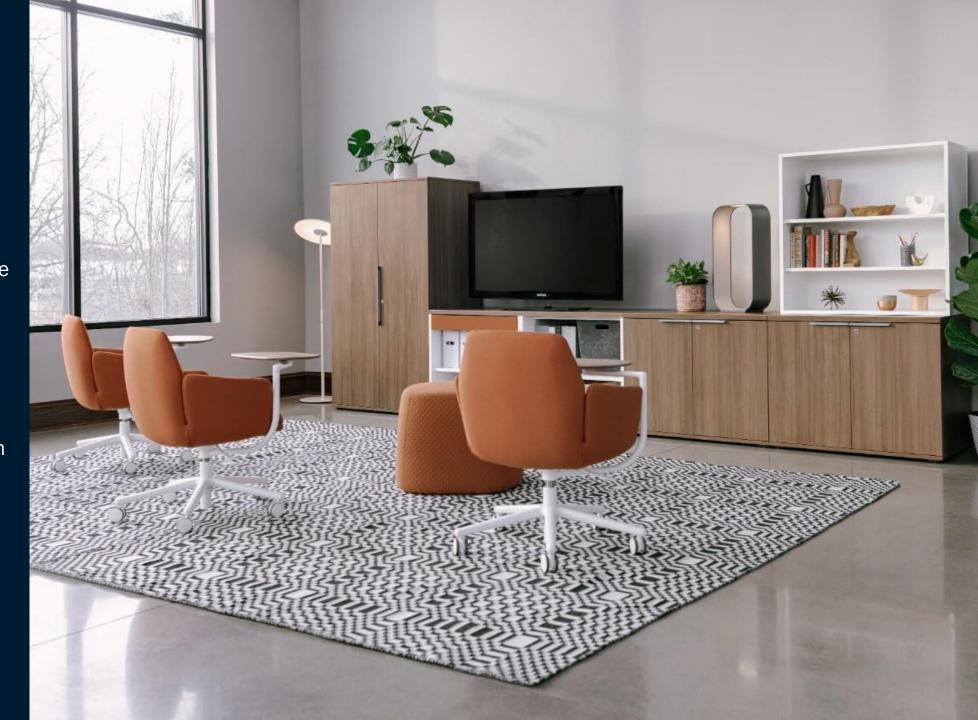

## Flexible & Accommodating

Poppy guest chair comfortably supports individual and collaborative work wherever people need it. The Poppy 5-star base chair with tablet provides active, dynamic full upholstered chair that supports a wide range of people and activities.

### Project room Agile space

HAWORTH

### **Individual space**

# **Collaborative Space**

# **Meeting room Training room**