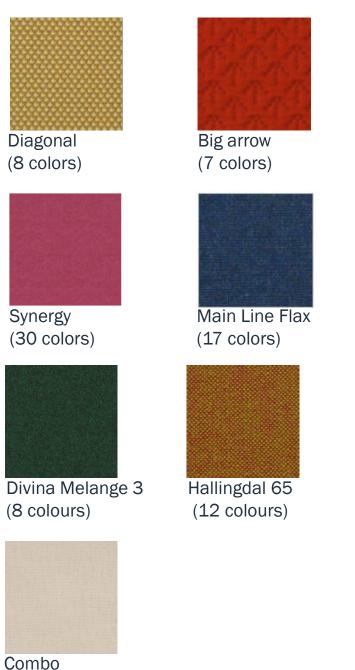

air that supports a wide range of people and activities.

The generously sized, adjustable tablet can be mounted on either the left or the right side of the chair and offers dual-pivot user control with 360° movement at both the arm's pivot joint and tablet surface connection point.

### **Statement of Line**

# **Poppy with Tablet Statement of Line**

Poppy offers



#### **Key Features**

- Specify a right-side or leftside mounted tablet (Allen wrench required to switch handedness in field)
- Dual-pivot tablet rotates
   360° at both the arm's
   pivot joint and tablet
   surface connection point
- Large tablet surface dimensions: 19" x 11.5"
- Available on the five-star base with casters



### **Colours and Materials**

#### **Colors & Materials Fabrics**



(9 colours)

(52 colours)







# **Colors & Materials Base Finishes**

#### **Trim colors**



#### **Wood colors**







Natural Oak Natural Walnut

Black Ash

# **Colors & Materials Tablet Finishes**



**MDF** Paint

Trim





Wood



White Oak

### **Applications**

### Project room Agile space



HAWORTH

### **Individual space**



# **Collaborative Space**



# **Collaborative Space**



# **Meeting room Training room**



### **Certificates and Awards**

### **Certificates** and awards

Cerfitication
BIFMA certificated
FSC Certificated supplier
and material for Oak legs
Greenguard

Awards
HiP DESIGN SOLUTIONS
2015





The mark of responsible forestry



# Thank you!