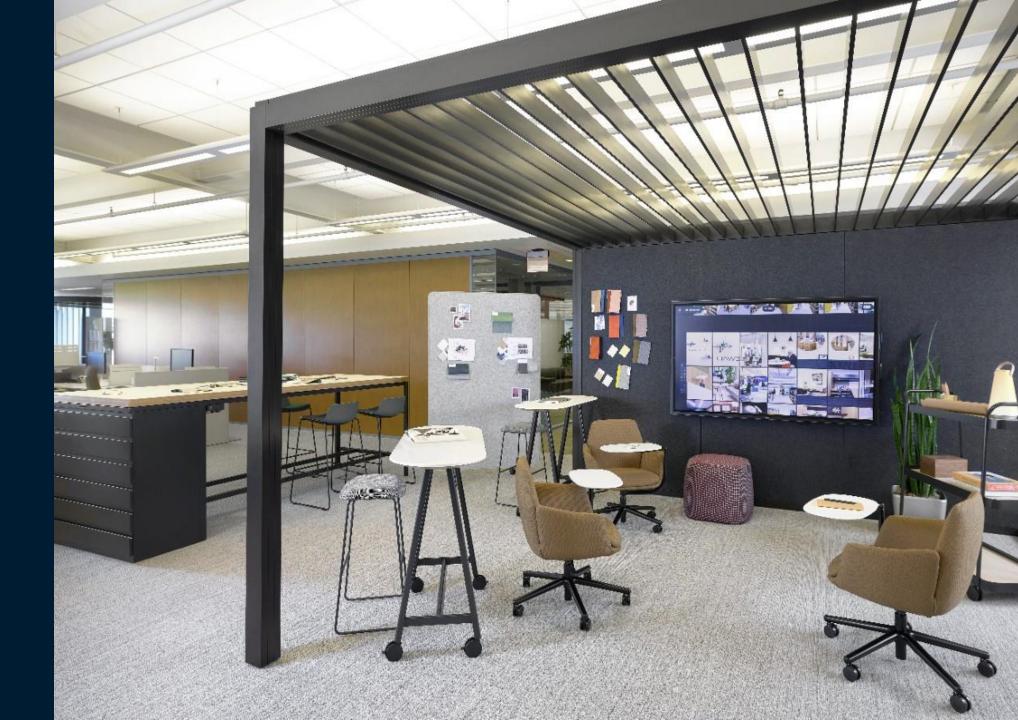

point.

### **Statement of Line**

# **Poppy with Tablet Statement of Line**

Poppy offers



#### **Key Features**

- Specify a right-side or leftside mounted tablet (Allen wrench required to switch handedness in field)
- Dual-pivot tablet rotates
   360° at both the arm's
   pivot joint and tablet
   surface connection point
- Large tablet surface dimensions: 19" x 11.5"
- Available on the five-star base with casters



### **Colours and Materials**

#### **Colors & Materials Fabrics**



(9 colours)

(52 colours)







# **Colors & Materials Base Finishes**

#### **Trim colors**



#### **Wood colors**







Natural Oak Natural Walnut

Black Ash

# **Colors & Materials Tablet Finishes**



**MDF** Paint

Trim





Wood



White Oak

### **Applications**

### Project room Agile space



HAWORTH

### **Individual space**



# **Collaborative Space**



# **Collaborative Space**



# **Meeting room Training room**



### **Certificates and Awards**

### **Certificates** and awards

Cerfitication
BIFMA certificated
FSC Certificated supplier
and material for Oak legs
Greenguard

Awards
HiP DESIGN SOLUTIONS
2015





The mark of responsible forestry



# Thank you!