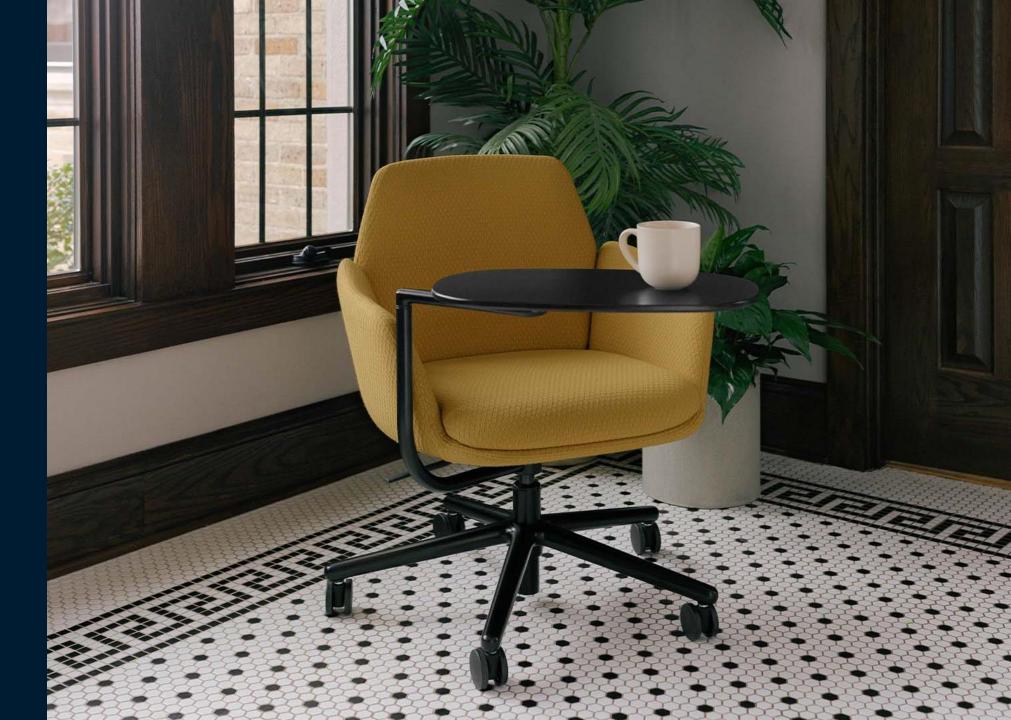

**Poppy with Tablet Statement of Line**

Poppy offers



#### **Key Features**

- Specify a right-side or leftside mounted tablet (Allen wrench required to switch handedness in field)
- Dual-pivot tablet rotates
   360° at both the arm's
   pivot joint and tablet
   surface connection point
- Large tablet surface dimensions: 19" x 11.5"
- Available on the five-star base with casters



### **Colours and Materials**

#### **Colors & Materials Fabrics**



(9 colours)

(52 colours)







# **Colors & Materials Base Finishes**

#### **Trim colors**



#### **Wood colors**







Natural Oak Natural Walnut

Black Ash

# **Colors & Materials Tablet Finishes**



**MDF** Paint

Trim





Wood



White Oak

### **Applications**

### Project room Agile space



HAWORTH

### **Individual space**



# **Collaborative Space**



# **Collaborative Space**



# **Meeting room Training room**



### **Certificates and Awards**

### **Certificates** and awards

Cerfitication
BIFMA certificated
FSC Certificated supplier
and material for Oak legs
Greenguard

Awards
HiP DESIGN SOLUTIONS
2015





The mark of responsible forestry



# Thank you!