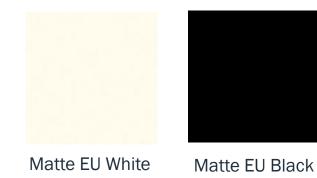

### **Colours and Materials**

#### **Colors & Materials Fabrics**

(9 colours)

(52 colours)

#### **Trim colors**