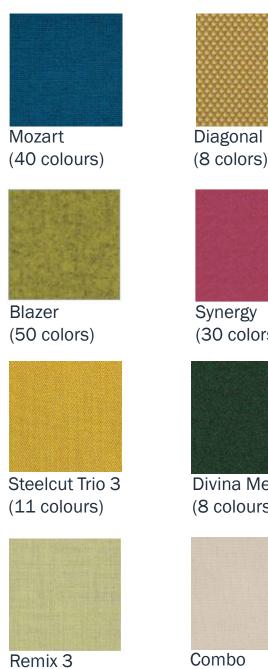

, dynamic full upholstered chair that supports a wide range of people and activities.

The generously sized, adjustable tablet can be mounted on either the left or the right side of the chair and offers dual-pivot user control with 360° movement at both the arm's pivot joint and tablet surface connection point.

### **Statement of Line**

# **Poppy with Tablet Statement of Line**

Poppy offers



#### **Key Features**

- Specify a right-side or leftside mounted tablet (Allen wrench required to switch handedness in field)
- Dual-pivot tablet rotates
   360° at both the arm's
   pivot joint and tablet
   surface connection point
- Large tablet surface dimensions: 19" x 11.5"
- Available on the five-star base with casters



### **Colours and Materials**

#### **Colors & Materials Fabrics**



(9 colours)

(52 colours)







# **Colors & Materials Base Finishes**

#### **Trim colors**



#### **Wood colors**







Natural Oak Natural Walnut

Black Ash

# **Colors & Materials Tablet Finishes**



**MDF** Paint

Trim





Wood



White Oak

### **Applications**

### Project room Agile space



HAWORTH

### **Individual space**



# **Collaborative Space**



# **Collaborative Space**



# **Meeting room Training room**



### **Certificates and Awards**

### **Certificates** and awards

Cerfitication
BIFMA certificated
FSC Certificated supplier
and material for Oak legs
Greenguard

Awards
HiP DESIGN SOLUTIONS
2015





The mark of responsible forestry



# Thank you!