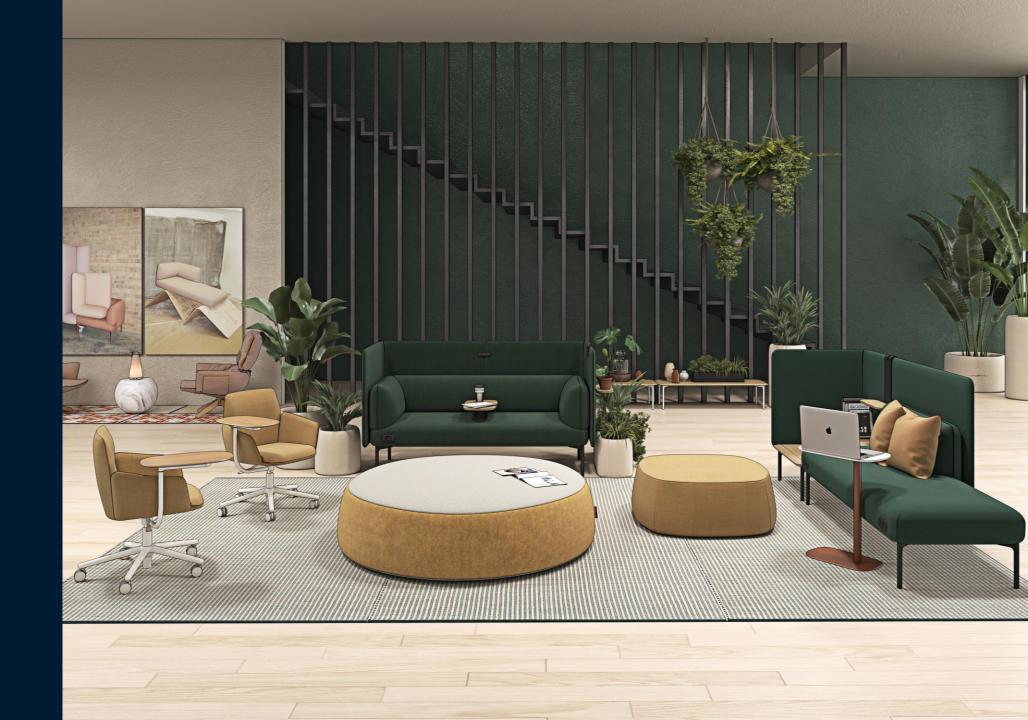

### **Key Features**

- Specify a right-side or leftside mounted tablet (Allen wrench required to switch handedness in field)
- Dual-pivot tablet rotates
   360° at both the arm's
   pivot joint and tablet
   surface connection point
- Large tablet surface dimensions: 19" x 11.5"
- Available on the five-star base with casters



### **Colours and Materials**

#### **Colors & Materials Fabrics**



(9 colours)

(52 colours)







# **Colors & Materials Base Finishes**

#### **Trim colors**



#### **Wood colors**







Natural Oak Natural Walnut

Black Ash

# **Colors & Materials Tablet Finishes**



**MDF** Paint

Trim





Wood



White Oak

### **Applications**

### Project room Agile space



HAWORTH

### **Individual space**



# **Collaborative Space**



# **Collaborative Space**



# **Meeting room Training room**



### **Certificates and Awards**

### **Certificates** and awards

Cerfitication
BIFMA certificated
FSC Certificated supplier
and material for Oak legs
Greenguard

Awards
HiP DESIGN SOLUTIONS
2015





The mark of responsible forestry



# Thank you!