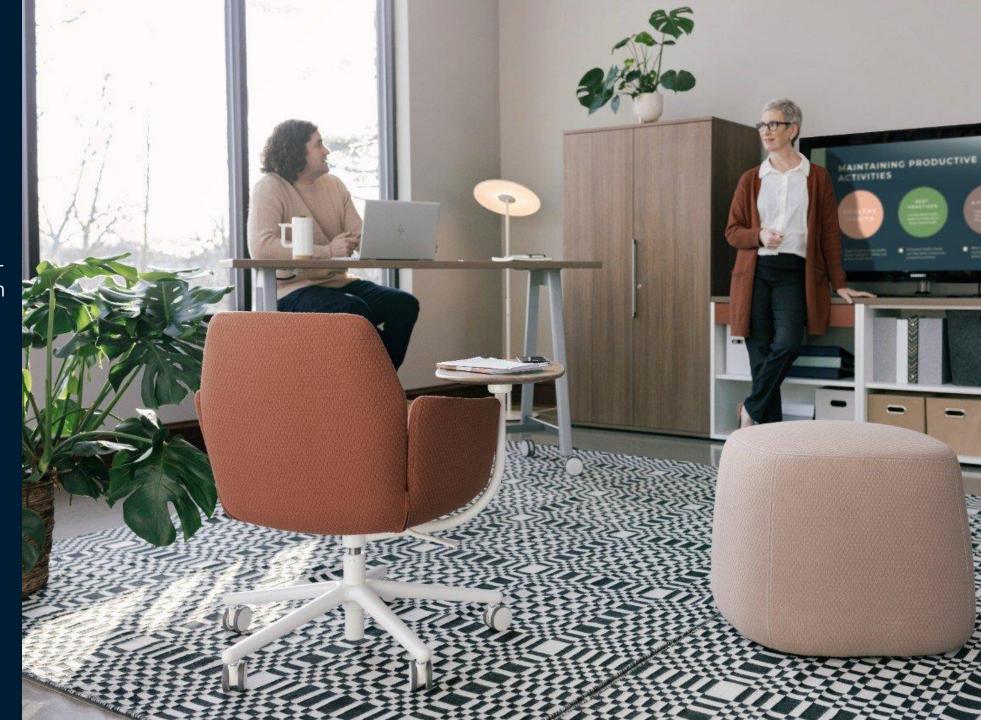

eople need it. The Poppy 5-star base chair with tablet provides active, dynamic full upholstered chair that supports a wide range of people and activities.

The generously sized, adjustable tablet can be mounted on either the left or the right side of the chair and offers dual-pivot user control with 360° movement at both the arm's pivot joint and tablet surface connection point.

### **Statement of Line**

# **Poppy with Tablet Statement of Line**

Poppy offers



#### **Key Features**

- Specify a right-side or leftside mounted tablet (Allen wrench required to switch handedness in field)
- Dual-pivot tablet rotates
   360° at both the arm's
   pivot joint and tablet
   surface connection point
- Large tablet surface dimensions: 19" x 11.5"
- Available on the five-star base with casters



### **Colours and Materials**

#### **Colors & Materials Fabrics**



(9 colours)

(52 colours)







# **Colors & Materials Base Finishes**

#### **Trim colors**



#### **Wood colors**







Natural Oak Natural Walnut

Black Ash

# **Colors & Materials Tablet Finishes**



**MDF** Paint

Trim





Wood



White Oak

### **Applications**

### Project room Agile space



HAWORTH

### **Individual space**



# **Collaborative Space**



# **Collaborative Space**



# **Meeting room Training room**



### **Certificates and Awards**

### **Certificates** and awards

Cerfitication
BIFMA certificated
FSC Certificated supplier
and material for Oak legs
Greenguard

Awards
HiP DESIGN SOLUTIONS
2015





The mark of responsible forestry



# Thank you!