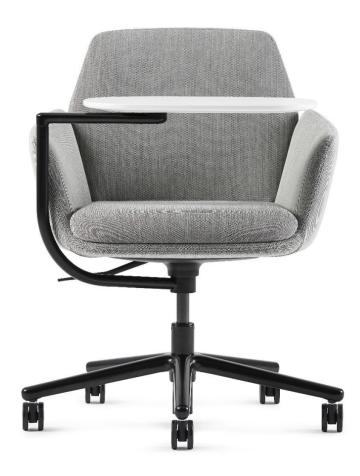

### Why Poppy with Tablet?

Broadly the application range of the Poppy™ family. Poppy chair with tablet adaptable for a variety of workstyles and postures, as a seating for a multitude of collaborative and individual workspace. Poppy chair with tablet features an adjustable, dual-pivot tablet with right- or left-hand accommodation for a wide range of people and workstyle needs.

## Flexible & Accommodating

Poppy guest chair comfortably supports individual and collaborative work wherever people need it. The Poppy 5-star base chair with tablet provides active, dynamic full upholstered chair that supports a wide range of people and activities.

The generously sized, adjustable tablet can be mounted on either the left or the right side of the chair and offers dual-pivot user control with 360° movement at both the arm's pivot joint and tablet surface connection point.

#### **Key Features**

- Specify a right-side or leftside mounted tablet (Allen wrench required to switch handedness in field)
- Dual-pivot tablet rotates
   360° at both the arm's
   pivot joint and tablet
   surface connection point
- Large tablet surface dimensions: 19" x 11.5"
- Available on the five-star base with casters