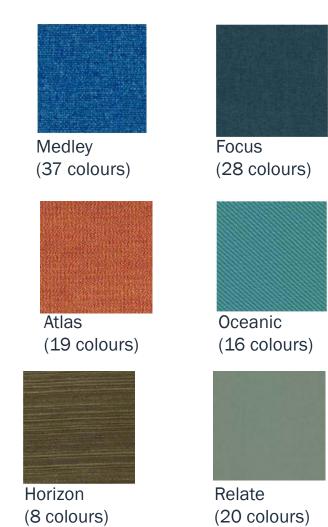

r that supports a wide range of people and activities.

The generously sized, adjustable tablet can be mounted on either the left or the right side of the chair and offers dual-pivot user control with 360° movement at both the arm's pivot joint and tablet surface connection point.

### **Statement of Line**

# **Poppy with Tablet Statement of Line**

Poppy offers



#### **Key Features**

- Specify a right-side or leftside mounted tablet (Allen wrench required to switch handedness in field)
- Dual-pivot tablet rotates
   360° at both the arm's
   pivot joint and tablet
   surface connection point
- Large tablet surface dimensions: 19" x 11.5"
- Available on the five-star base with casters



### **Colours and Materials**

#### **Colors & Materials Fabrics**



(9 colours)

(52 colours)







# **Colors & Materials Base Finishes**

#### **Trim colors**



#### **Wood colors**







Natural Oak Natural Walnut

Black Ash

# **Colors & Materials Tablet Finishes**



**MDF** Paint

Trim





Wood



White Oak

### **Applications**

### Project room Agile space



HAWORTH

### **Individual space**



# **Collaborative Space**



# **Collaborative Space**



# **Meeting room Training room**



### **Certificates and Awards**

### **Certificates** and awards

Cerfitication
BIFMA certificated
FSC Certificated supplier
and material for Oak legs
Greenguard

Awards
HiP DESIGN SOLUTIONS
2015





The mark of responsible forestry



# Thank you!