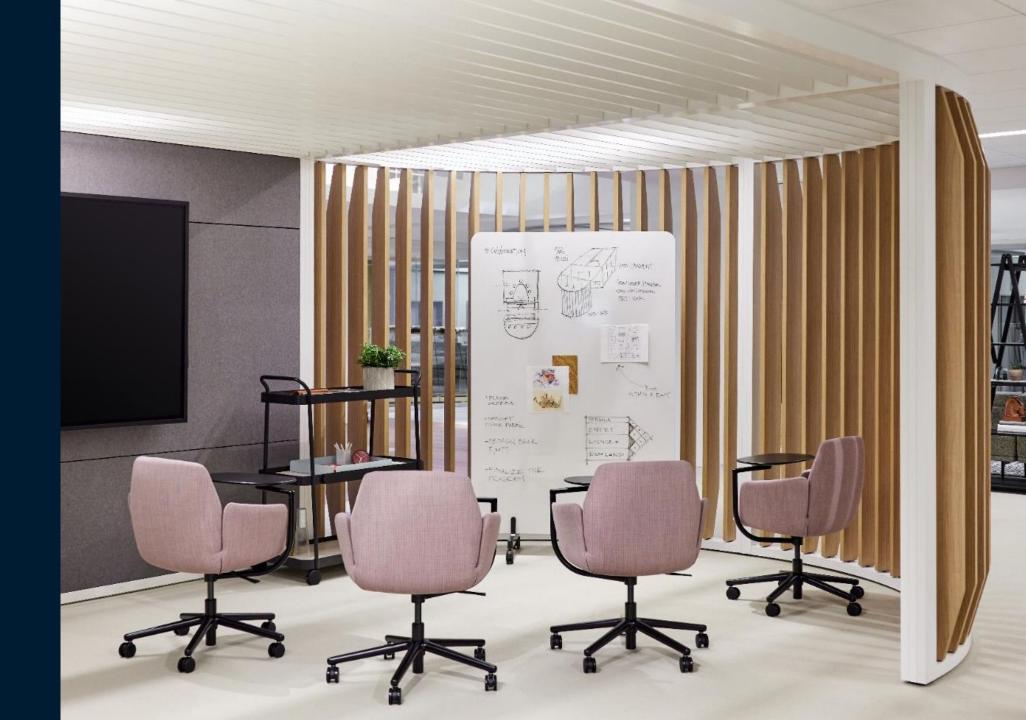

ght-side or leftside mounted tablet (Allen wrench required to switch handedness in field)
- Dual-pivot tablet rotates
   360° at both the arm's
   pivot joint and tablet
   surface connection point
- Large tablet surface dimensions: 19" x 11.5"
- Available on the five-star base with casters



### **Colours and Materials**

#### **Colors & Materials Fabrics**



(9 colours)

(52 colours)







# **Colors & Materials Base Finishes**

#### **Trim colors**



#### **Wood colors**







Natural Oak Natural Walnut

Black Ash

# **Colors & Materials Tablet Finishes**



**MDF** Paint

Trim





Wood



White Oak

### **Applications**

### Project room Agile space



HAWORTH

### **Individual space**



# **Collaborative Space**



# **Collaborative Space**



# **Meeting room Training room**



### **Certificates and Awards**

### **Certificates** and awards

Cerfitication
BIFMA certificated
FSC Certificated supplier
and material for Oak legs
Greenguard

Awards
HiP DESIGN SOLUTIONS
2015





The mark of responsible forestry



# Thank you!