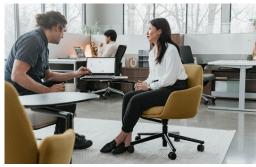

# **Poppy with tablet**

As part of the Poppy seating family, Poppy guest chair has the comfort and cozy warmth people desire. Flexible and accommodating, Poppy is a welcoming presence anywhere people work and collaborate—from meeting rooms and offices, to touchdown spaces and lobbies. Poppy chair with tablet is adaptable for a variety of workstyles and postures, as a seating for a multitude of collaborative and individual workspace.

#### **Features**

- Comfortable and cozy
- Flexible and accommodating
- · Expressive and charming
- Seat swivels 360° with castors
- Specify a right-side or left-side mounted tablet
- Dual-pivot tablet rotates 360° at both the arm's pivot joint and tablet surface connection point
- Available on the five-star base with castors