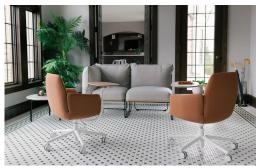

# **Poppy with tablet**

As part of the Poppy seating family, Poppy guest chair has the comfort and cozy warmth people desire. Flexible and accommodating, Poppy is a welcoming presence anywhere people work and collaborate—from meeting rooms and offices, to touchdown spaces and lobbies. Poppy chair with tablet is adaptable for a variety of workstyles and postures, as a seating for a multitude of collaborative and individual workspace.

#### **Features**

- Comfortable and cozy
- Flexible and accommodating
- · Expressive and charming
- Seat swivels 360° with castors
- Specify a right-side or left-side mounted tablet
- Dual-pivot tablet rotates 360° at both the arm's pivot joint and tablet surface connection point
- Available on the five-star base with castors