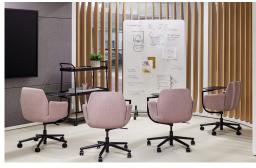

# **Poppy with tablet**

As part of the Poppy seating family, Poppy guest chair has the comfort and cozy warmth people desire. Flexible and accommodating, Poppy is a welcoming presence anywhere people work and collaborate—from meeting rooms and offices, to touchdown spaces and lobbies. Poppy chair with tablet is adaptable for a variety of workstyles and postures, as a seating for a multitude of collaborative and individual workspace.

#### **Features**

- Comfortable and cozy
- Flexible and accommodating
- · Expressive and charming
- Seat swivels 360° with castors
- Specify a right-side or left-side mounted tablet
- Dual-pivot tablet rotates 360° at both the arm's pivot joint and tablet surface connection point
- Available on the five-star base with castors