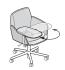

# **Poppy with tablet**

As part of the Poppy seating family, Poppy guest chair has the comfort and cozy warmth people desire. Flexible and accommodating, Poppy is a welcoming presence anywhere people work and collaborate—from meeting rooms and offices, to touchdown spaces and lobbies. Poppy chair with tablet is adaptable for a variety of workstyles and postures, as a seating for a multitude of collaborative and individual workspace.

#### **Features**

- Comfortable and cozy
- Flexible and accommodating
- · Expressive and charming
- Seat swivels 360° with castors
- Specify a right-side or left-side mounted tablet
- Dual-pivot tablet rotates 360° at both the arm's pivot joint and tablet surface connection point
- Available on the five-star base with castors

#### Statement of Line

5-Star Base

# Poppy

5-star base, height-adjustable with castors, with tablet