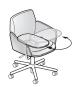

# **Poppy with tablet**

As part of the Poppy seating family, Poppy guest chair has the comfort and cozy warmth people desire. Flexible and accommodating, Poppy is a welcoming presence anywhere people work and collaborate—from meeting rooms and offices, to touchdown spaces and lobbies. Poppy chair with tablet is adaptable for a variety of workstyles and postures, as a seating for a multitude of collaborative and individual workspace.

#### **Features**

- Comfortable and cozy
- Flexible and accommodating
- · Expressive and charming
- Seat swivels 360° with castors
- Specify a right-side or left-side mounted tablet
- Dual-pivot tablet rotates 360° at both the arm's pivot joint and tablet surface connection point
- Available on the five-star base with castors

#### Statement of Line

5-Star Base

# Poppy

5-star base, height-adjustable with castors, with tablet