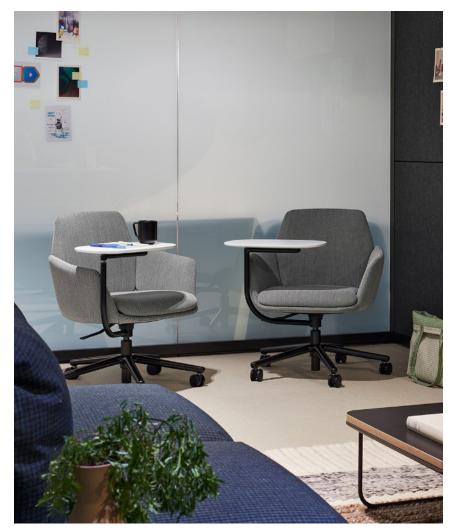

# **Poppy with tablet**

As part of the Poppy seating family, Poppy guest chair has the comfort and cozy warmth people desire. Flexible and accommodating, Poppy is a welcoming presence anywhere people work and collaborate—from meeting rooms and offices, to touchdown spaces and lobbies. Poppy chair with tablet is adaptable for a variety of workstyles and postures, as a seating for a multitude of collaborative and individual workspace.

#### **Features**

- Comfortable and cozy
- Flexible and accommodating
- · Expressive and charming
- Seat swivels 360° with castors
- Specify a right-side or left-side mounted tablet
- Dual-pivot tablet rotates 360° at both the arm's pivot joint and tablet surface connection point
- Available on the five-star base with castors

# Poppy

5-star base, height-adjustable with castors, with tablet