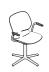

## Maari<sup>™</sup> 4-star base

The Maari family of seating brings interiors to life through simple specification for a range of applications. Maari is everywhere—its gentle and inviting design offers simplicity and warmth in an aesthetic that provides balance within a space. Maari 4-star base chairs provide complete comfort in places where impromptu interactions occur. Swiveling 4-star base chairs support active seated postures where people meet—from small private spaces to group environments.

## **Features**

- One-piece, textured, molded shell
- Gentle rounded shape, wide seat and back
- Optional upholstered seat and back pad
- Available with or without arms
- 360° of rotation, with glides

## Statement of Line

4-star base without

optional

glides

upholstered seat and/or back pad

AP Fabric Collection

Glides: Plastic or Felt

| Product |                          | Dimensions                            | Material                                              |
|---------|--------------------------|---------------------------------------|-------------------------------------------------------|
|         | Maari 4-star             | Width 648mm                           | Shell: textured, molded Polyamide shell               |
|         | base                     | Depth 648mm                           | Base: steel, Arm caps: Polypropylene,                 |
|         | with arms,               | Height 864mm                          | Upholstery Seat/Back: with optional                   |
|         | optional                 | Seat Height 457mm<br>Seat Width 470mm | upholstered seat and/or back pad AP Fabric Collection |
|         | upholstery,<br>on glides | Arm Height 216mm                      | Glides: Plastic or Felt                               |
|         | Unglides                 | Ammeight zionim                       | Glides. Flastic of Felt                               |
|         | Maari 4-star             | Width 546mm                           | Shell: textured, molded Polyamide shell               |
|         | base                     | Depth 648mm                           | Base: steel, Arm caps: Polypropylene,                 |
| k=>     | without arms,            | Height 864mm                          | Upholstery Seat/Back: with optional                   |