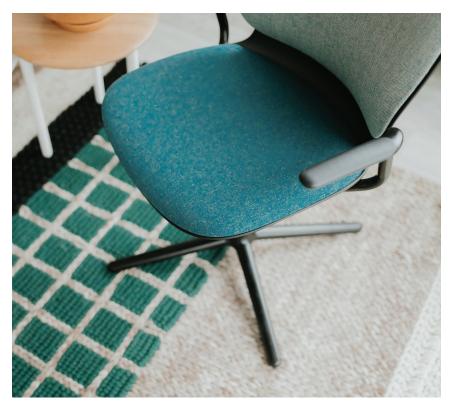

## Maari<sup>™</sup> 4-star base

The Maari family of seating brings interiors to life through simple specification for a range of applications. Maari is everywhere—its gentle and inviting design offers simplicity and warmth in an aesthetic that provides balance within a space. Maari 4-star base chairs provide complete comfort in places where impromptu interactions occur. Swiveling 4-star base chairs support active seated postures where people meet—from small private spaces to group environments.

## **Features**

- One-piece, textured, molded shell
- Gentle rounded shape, wide seat and back
- Optional upholstered seat and back pad
- Available with or without arms
- 360° of rotation, with glides

## Statement of Line

4-star base without

optional

glides

upholstered seat and/or back pad

AP Fabric Collection

Glides: Plastic or Felt

| Product |                          | Dimensions                            | Material                                              |
|---------|--------------------------|---------------------------------------|-------------------------------------------------------|
|         | Maari 4-star             | Width 648mm                           | Shell: textured, molded Polyamide shell               |
|         | base                     | Depth 648mm                           | Base: steel, Arm caps: Polypropylene,                 |
|         | with arms,               | Height 864mm                          | Upholstery Seat/Back: with optional                   |
|         | optional                 | Seat Height 457mm<br>Seat Width 470mm | upholstered seat and/or back pad AP Fabric Collection |
|         | upholstery,<br>on glides | Arm Height 216mm                      | Glides: Plastic or Felt                               |
|         | Unglides                 | Ammeight zionim                       | Glides. Flastic of Felt                               |
|         | Maari 4-star             | Width 546mm                           | Shell: textured, molded Polyamide shell               |
|         | base                     | Depth 648mm                           | Base: steel, Arm caps: Polypropylene,                 |
| k=>     | without arms,            | Height 864mm                          | Upholstery Seat/Back: with optional                   |