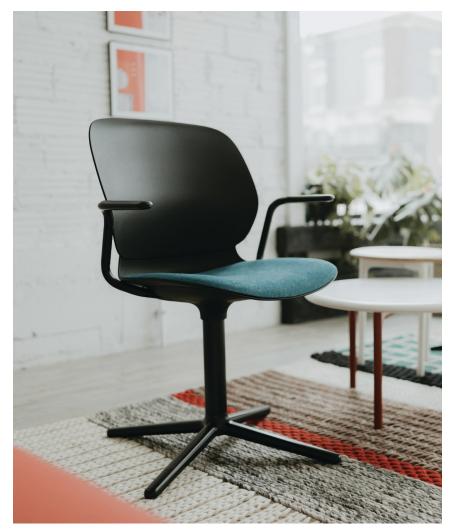

## Maari<sup>™</sup> 4-star base

The Maari family of seating brings interiors to life through simple specification for a range of applications. Maari is everywhere—its gentle and inviting design offers simplicity and warmth in an aesthetic that provides balance within a space. Maari 4-star base chairs provide complete comfort in places where impromptu interactions occur. Swiveling 4-star base chairs support active seated postures where people meet—from small private spaces to group environments.

## **Features**

- One-piece, textured, molded shell
- Gentle rounded shape, wide seat and back
- Optional upholstered seat and back pad
- Available with or without arms
- 360° of rotation, with glides