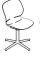

## Maari<sup>™</sup> 4-star base

The Maari family of seating brings interiors to life through simple specification for a range of applications. Maari is everywhere—its gentle and inviting design offers simplicity and warmth in an aesthetic that provides balance within a space. Maari 4-star base chairs provide complete comfort in places where impromptu interactions occur. Swiveling 4-star base chairs support active seated postures where people meet—from small private spaces to group environments.

## **Features**

- One-piece, textured, molded shell
- Gentle rounded shape, wide seat and back
- Optional upholstered seat and back pad
- Available with or without arms
- 360° of rotation, with glides

## Statement of Line

4-star base without

optional

glides

upholstered seat and/or back pad

AP Fabric Collection

Glides: Plastic or Felt

| Product |                          | Dimensions                            | Material                                              |
|---------|--------------------------|---------------------------------------|-------------------------------------------------------|
|         | Maari 4-star             | Width 648mm                           | Shell: textured, molded Polyamide shell               |
|         | base                     | Depth 648mm                           | Base: steel, Arm caps: Polypropylene,                 |
|         | with arms,               | Height 864mm                          | Upholstery Seat/Back: with optional                   |
|         | optional                 | Seat Height 457mm<br>Seat Width 470mm | upholstered seat and/or back pad AP Fabric Collection |
|         | upholstery,<br>on glides | Arm Height 216mm                      | Glides: Plastic or Felt                               |
|         | Unglides                 | Ammeight zionim                       | Glides. Flastic of Felt                               |
|         | Maari 4-star             | Width 546mm                           | Shell: textured, molded Polyamide shell               |
|         | base                     | Depth 648mm                           | Base: steel, Arm caps: Polypropylene,                 |
| k=>     | without arms,            | Height 864mm                          | Upholstery Seat/Back: with optional                   |