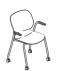

## **Maari**<sup>™</sup> 4-Leg Base

The Maari family of seating brings interiors to life through simple specification for a range of applications. Maari is everywhere—its gentle and inviting design offers simplicity and warmth in an aesthetic that provides balance within a space. Maari 4-leg base chairs are agile, multiuse solutions that improve efficiency while supporting the diverse ways people work.

## Statement of Line

4-leg base chair o

| Product |                                                                  | Dimensions                                                                        | Material                                                                                                                                                                       |
|---------|------------------------------------------------------------------|-----------------------------------------------------------------------------------|--------------------------------------------------------------------------------------------------------------------------------------------------------------------------------|
|         | Maari 4-leg chair without arms, 4-leg base, on glides or castors | Width: 584 mm<br>Depth: 546 mm<br>Height: 838 mm<br>Seat Height: 457 mm           | Shell: textured, molded Polyamide shell<br>Base: Steel<br>Upholstery Seat/Back: without upholstery<br>Castors: Black, White or Grey / Glides: Plastic or Felt                  |
|         | Maari 4-leg chair with arms, 4-leg base, on castors or           | Width: 648 mm Depth: 546 mm Height: 838 mm Seat Height: 457 mm Arm Height: 216 mm | Shell: textured, molded Polyamide shell Base: steel, Arm caps: Polypropylene, Upholstery Seat/Back: without upholstery Castors: Black, White or Grey / Glides: Plastic or Felt |