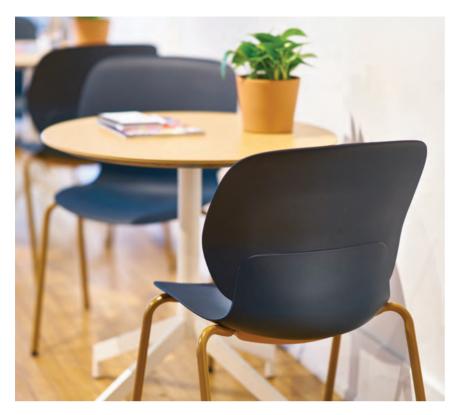

## **Maari**<sup>™</sup> 4-Leg Base

The Maari family of seating brings interiors to life through simple specification for a range of applications. Maari is everywhere—its gentle and inviting design offers simplicity and warmth in an aesthetic that provides balance within a space. Maari 4-leg base chairs are agile, multiuse solutions that improve efficiency while supporting the diverse ways people work.

## **Features**

- Fresh, expressive design that adds personality
- One-piece, textured moulded shell for various versions
- Options such as 4-leg base seating with wood base and sled base chairs. More models coming soon.