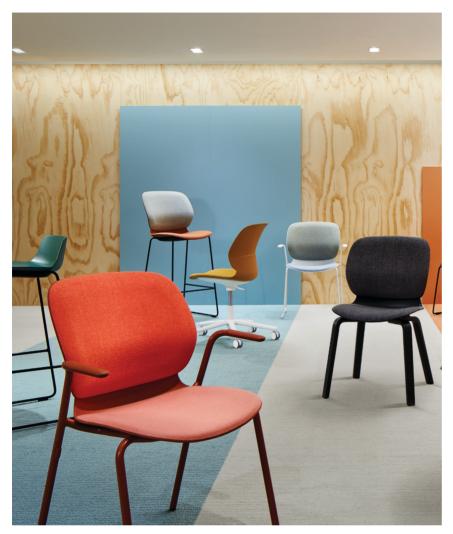

## **Maari**<sup>™</sup> 4-Leg Base

The Maari family of seating brings interiors to life through simple specification for a range of applications. Maari is everywhere—its gentle and inviting design offers simplicity and warmth in an aesthetic that provides balance within a space. Maari 4-leg base chairs are agile, multiuse solutions that improve efficiency while supporting the diverse ways people work.

## **Features**

- Fresh, expressive design that adds personality
- One-piece, textured moulded shell for various versions
- Options such as 4-leg base seating with wood base and sled base chairs. More models coming soon.