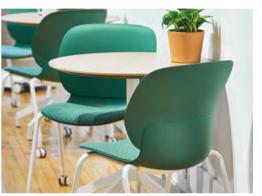

## **Maari**<sup>™</sup> 4-Leg Base

The Maari family of seating brings interiors to life through simple specification for a range of applications. Maari is everywhere—its gentle and inviting design offers simplicity and warmth in an aesthetic that provides balance within a space. Maari 4-leg base chairs are agile, multiuse solutions that improve efficiency while supporting the diverse ways people work.

## **Features**

- Fresh, expressive design that adds personality
- One-piece, textured moulded shell for various versions
- Options such as 4-leg base seating with wood base and sled base chairs. More models coming soon.