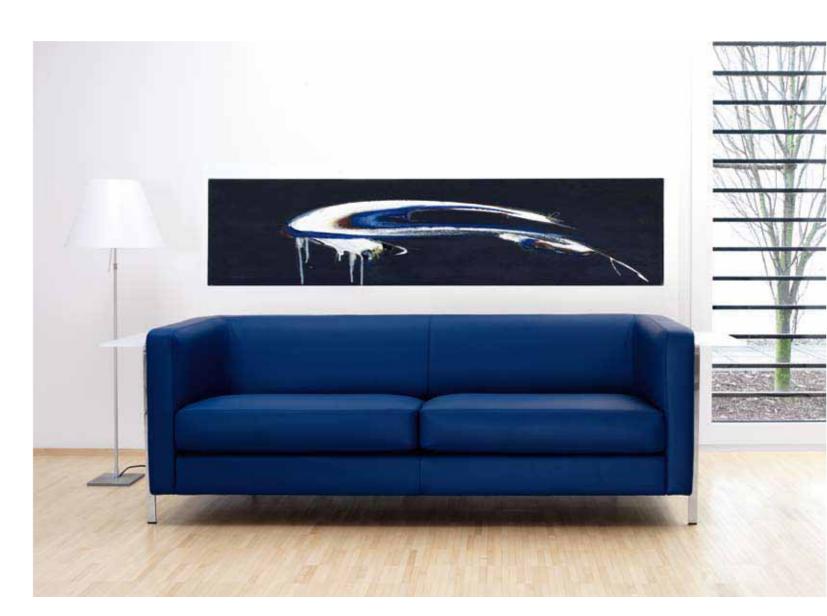

## m\_sit

m\_sit – the combination of clear and elegant design for maximum seating comfort. Classic, timeless and representative. m\_sit has what it takes to become a classic. Whether in a private, lounge or foyer area, m\_sit always provides a stylish solution.

Design: Wolfgang C. R. Mezger

m\_sit's appeal lies in quality workmanship and exquisite materials. The combination of fabric or leather covers and a chrome frame create an optical contrast that accentuates every design context.