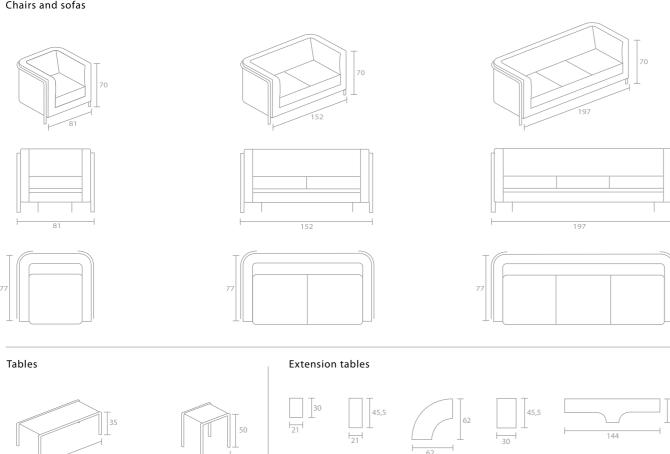

me a classic. Whether in a private, lounge or foyer area, m\_sit always provides a stylish solution.



Design: Wolfgang C. R. Mezger

m\_sit's appeal lies in quality workmanship and exquisite materials. The combination of fabric or leather covers and a chrome frame create an optical contrast that accentuates every design context.





Extension tables provide additional tablespace and set design accents. Ideal in combination with the freestanding table made of white satined acrylic glass.







As an individual element, m\_sit placed individually or configured in a group, sets clear design accents. Seating with top bridge units offers design solutions for every environment, creating comfortable waiting areas that harmoniously blend with the architecture.

## m\_sit

## Chairs and sofas









## **HAWORTH**®

Guatemala City New Delhi Amsterdam Bangalore Geneva New York Barcelona Holland, MI Paris Hong Kong Perth Beijing Pune Bogota HyderabadSao Paulo Bologna Kuala Lumpur Brisbane Lisbon Shanghai Singapore Stuttgart London Brussels Los Angeles Budapest Calgary Madrid Sydney Melbourne Chennai Tokyo Chicago Milan Warsaw Mexico City Washington DC Dallas Mumbai Zurich

Dubai M Frankfurt

Haworth is a registered trademark of Haworth, Inc. ©Haworth Asia Pacific Item #AP-B-067 V 2011.7.1

Printed on 100% recycled paper

haworth.com | haworth-europe.com | haworth-asia.com