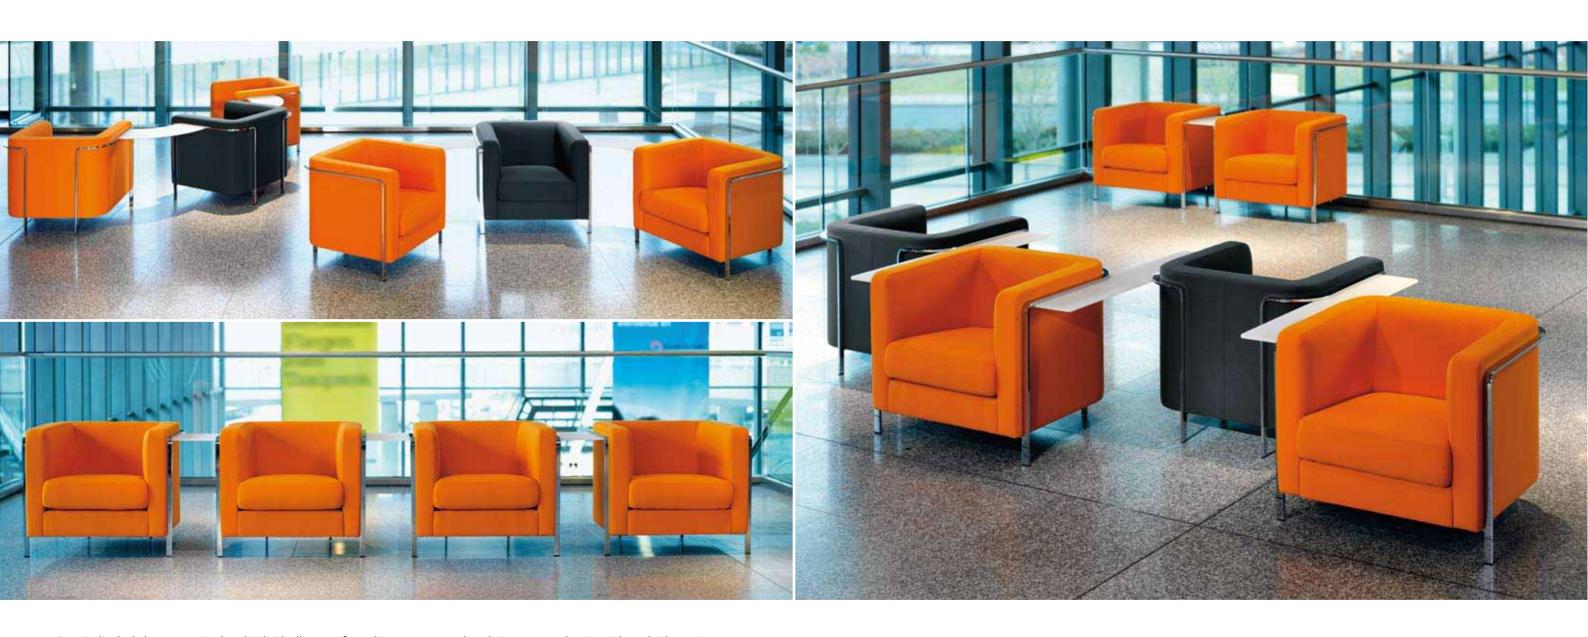

Extension tables provide additional tablespace and set design accents. Ideal in combination with the freestanding table made of white satined acrylic glass.

As an individual element, m\_sit placed individually or configured in a group, sets clear design accents. Seating with top bridge units offers design solutions for every environment, creating comfortable waiting areas that harmoniously blend with the architecture.