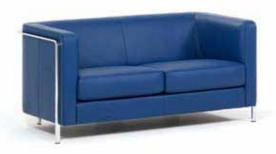

## m\_sit

m\_sit – the combination of clear and elegant design for maximum seating comfort. Classic, timeless and representative. m\_sit has what it takes to become a classic. Whether in a private, lounge or foyer area, m\_sit always provides a stylish solution.

Design: Wolfgang C. R. Mezger

m\_sit's appeal lies in quality workmanship and exquisite materials. The combination of fabric or leather covers and a chrome frame create an optical contrast that accentuates every design context.