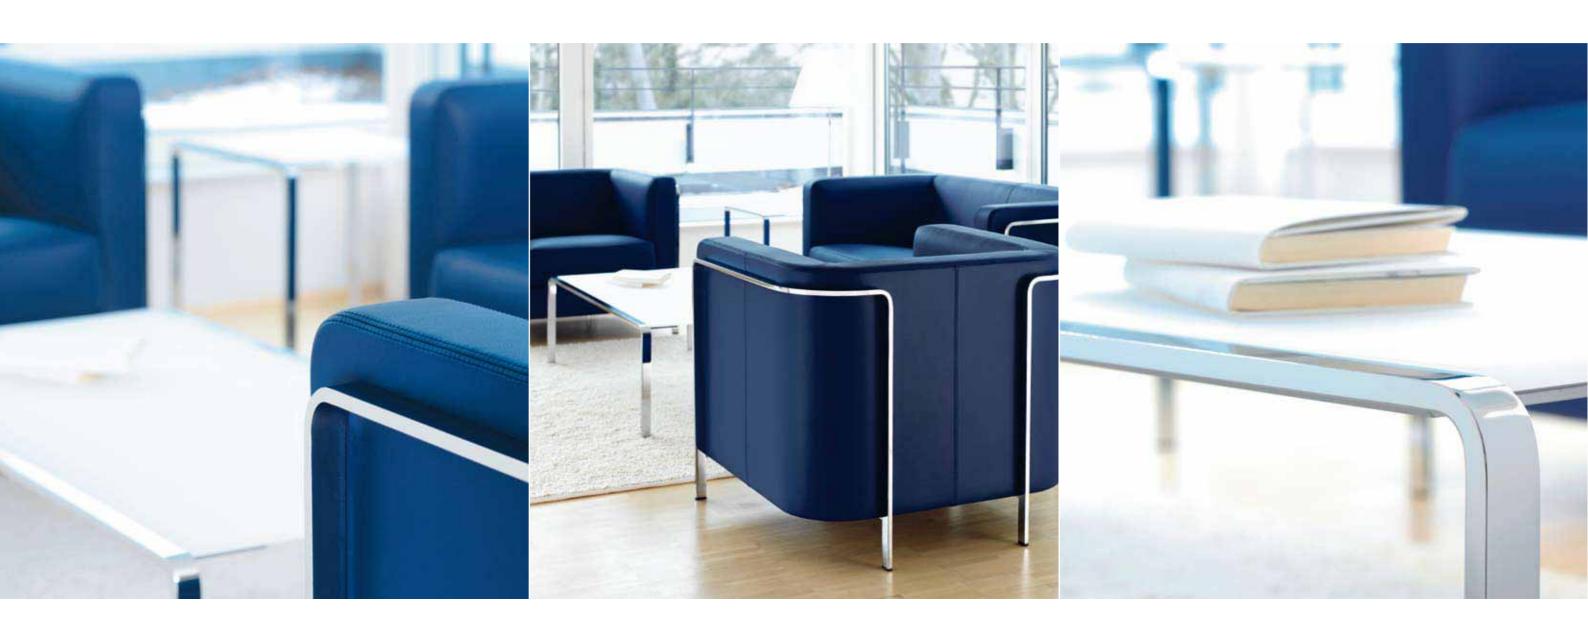

Design: Wolfgang C. R. Mezger

m\_sit's appeal lies in quality workmanship and exquisite materials. The combination of fabric or leather covers and a chrome frame create an optical contrast that accentuates every design context.

Extension tables provide additional tablespace and set design accents. Ideal in combination with the freestanding table made of white satined acrylic glass.

As an individual element, m\_sit placed individually or configured in a group, sets clear design accents. Seating with top bridge units offers design solutions for every environment, creating comfortable waiting areas that harmoniously blend with the architecture.