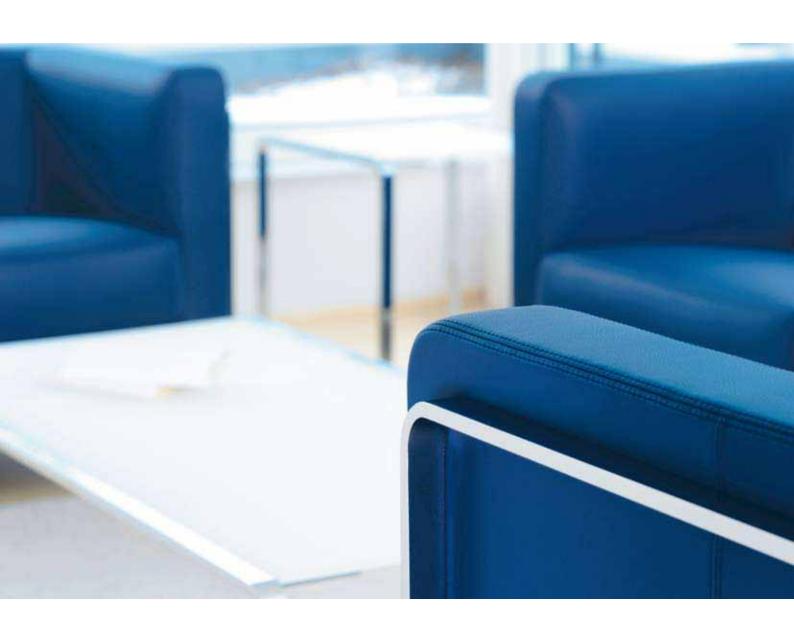

Design: Wolfgang C. R. Mezger

m\_sit's appeal lies in quality workmanship and exquisite materials. The combination of fabric or leather covers and a chrome frame create an optical contrast that accentuates every design context.

Extension tables provide additional tablespace and set design accents. Ideal in combination with the freestanding table made of white satined acrylic glass.

As an individual element, m\_sit placed individually or configured in a group, sets clear design accents. Seating with top bridge units offers design solutions for every environment, creating comfortable waiting areas that harmoniously blend with the architecture.