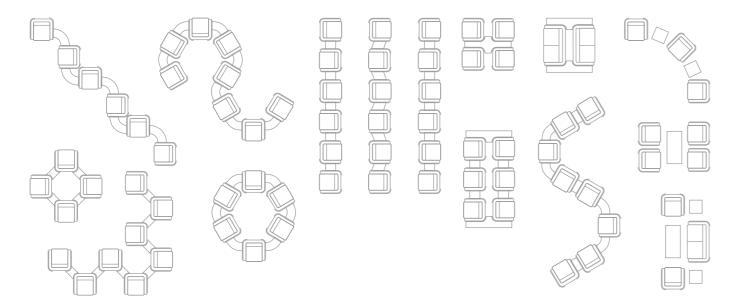

Extension tables provide additional tablespace and set design accents. Ideal in combination with the freestanding table made of white satined acrylic glass.

As an individual element, m\_sit placed individually or configured in a group, sets clear design accents. Seating with top bridge units offers design solutions for every environment, creating comfortable waiting areas that harmoniously blend with the architecture.