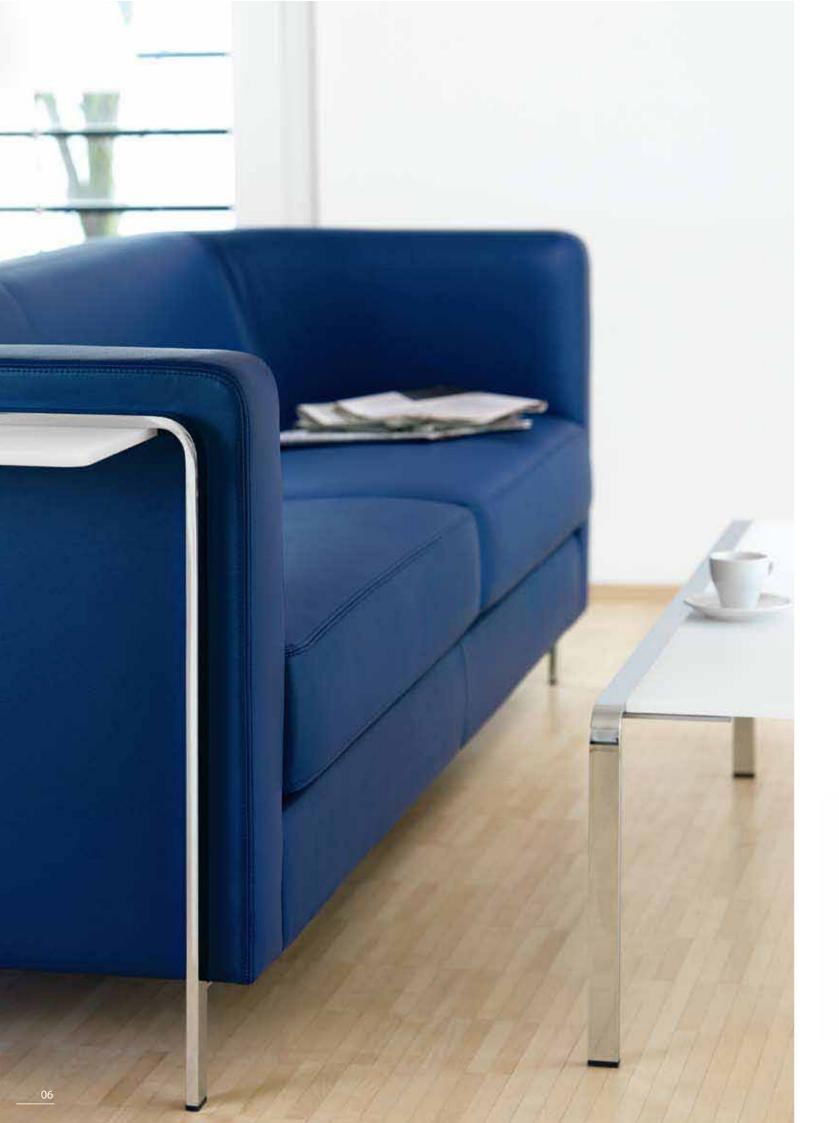

Design: Wolfgang C. R. Mezger

m\_sit's appeal lies in quality workmanship and exquisite materials. The combination of fabric or leather covers and a chrome frame create an optical contrast that accentuates every design context.

Extension tables provide additional tablespace and set design accents. Ideal in combination with the freestanding table made of white satined acrylic glass.

As an individual element, m\_sit placed individually or configured in a group, sets clear design accents. Seating with top bridge units offers design solutions for every environment, creating comfortable waiting areas that harmoniously blend with the architecture.