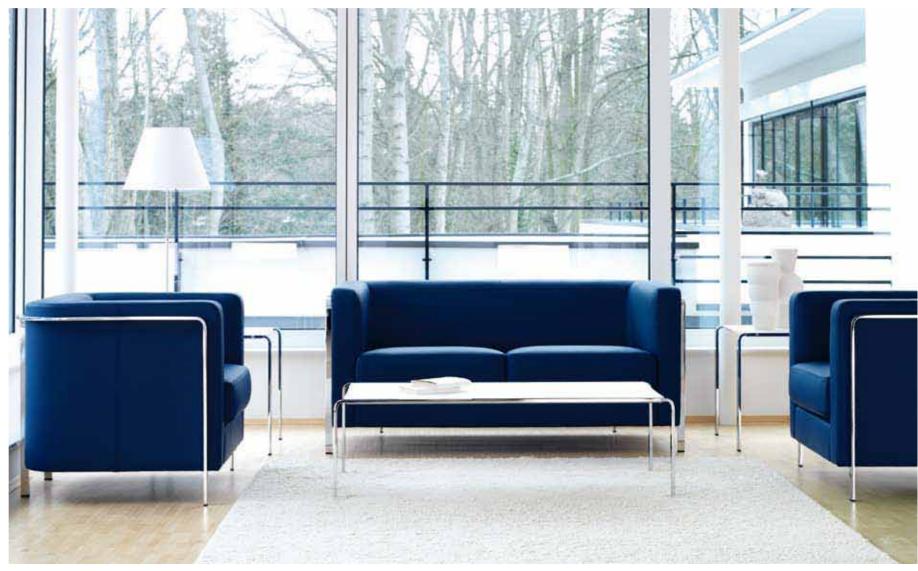

## m\_sit

m\_sit – the combination of clear and elegant design for maximum seating comfort. Classic, timeless and representative. m\_sit has what it takes to become a classic. Whether in a private, lounge or foyer area, m\_sit always provides a stylish solution.

Design: Wolfgang C. R. Mezger

m\_sit's appeal lies in quality workmanship and exquisite materials. The combination of fabric or leather covers and a chrome frame create an optical contrast that accentuates every design context.

Extension tables provide additional tablespace and set design accents. Ideal in combination with the freestanding table made of white satined acrylic glass.

As an individual element, m\_sit placed individually or configured in a group, sets clear design accents. Seating with top bridge units offers design solutions for every environment, creating comfortable waiting areas that harmoniously blend with the architecture.