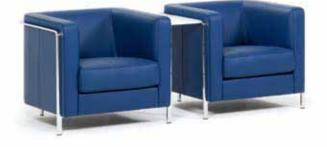

## m\_sit

m\_sit – the combination of clear and elegant design for maximum seating comfort. Classic, timeless and representative. m\_sit has what it takes to become a classic. Whether in a private, lounge or foyer area, m\_sit always provides a stylish solution.

Design: Wolfgang C. R. Mezger

m\_sit's appeal lies in quality workmanship and exquisite materials. The combination of fabric or leather covers and a chrome frame create an optical contrast that accentuates every design context.