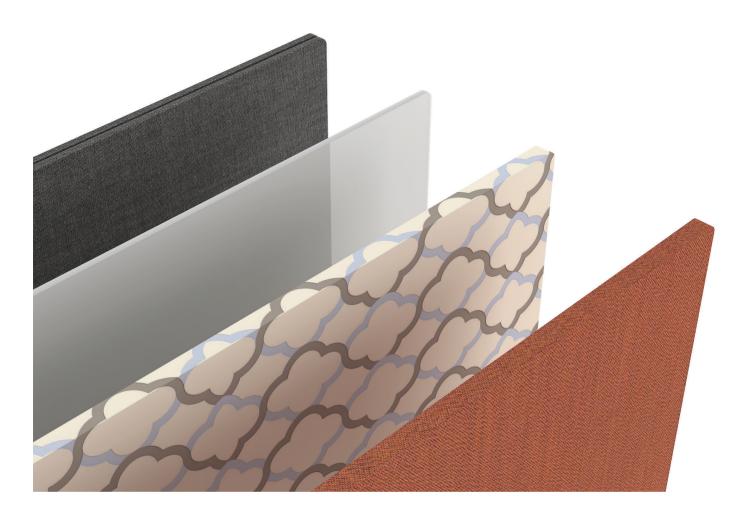

## **AP Universal Screens**

AP Universal Screens is a consolidated product line for all screen solutions. With its wide-ranging palette of materials and colorways it provides a variety of choices for multiple applications and different levels of privacy requirement.

| Product |                                              | Dimensions                                                                                      | Material                                                                                                                                                                            |
|---------|----------------------------------------------|-------------------------------------------------------------------------------------------------|-------------------------------------------------------------------------------------------------------------------------------------------------------------------------------------|
|         | <b>Desk Screen</b><br>for Rail or<br>Worktop | Width<br>600/700/800/<br>1000/1100/1200/<br>1300/1400/1600 mm<br>Height 1150 mm from floor      | Fabric with solid core, Fabric with metal frame,<br>Fabric with metal frame and tack-able core,<br>Acrylic<br>Asia Pacific Colour Collection<br>www.haworth.com/ap/product/finishes |
| ~ ~     | Hung Screen<br>for Worktop or<br>End         | Width<br>650/700/750/<br>1000/1100/1200/<br>1300/1400/1600/1800 mm<br>Height 1150 mm from floor | Fabric with solid core, Fabric with metal frame,<br>Fabric with metal frame and tack-able core<br>Asia Pacific Colour Collection<br>www.haworth.com/ap/product/finishes             |
|         | Modesty<br>Screen<br>or Rail or<br>Worktop   | Width<br>1000/1200/1300/<br>1400/1600 mm                                                        | Fabric with metal frame, Acrylic or Embossed metal Asia Pacific Colour Collection www.haworth.com/ap/product/finishes                                                               |
|         | Accessories<br>Screen Aligner                | To secure consistent lining of full-length screens in 20 mm thickness                           | Acrylic                                                                                                                                                                             |
|         | Mid/End Cap                                  | System and screen configuration requirements 44 / 37/ 22 mm                                     | Metal                                                                                                                                                                               |