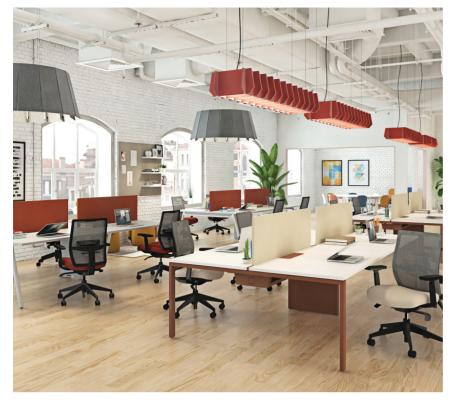

## **AP Universal Screens**

AP Universal Screens is a consolidated product line for all screen solutions. With its wide-ranging palette of materials and colorways it provides a variety of choices for multiple applications and different levels of privacy requirement.

## **Features**

- · Simplicity with reduced kit of parts
- Flexibility and adaptability to Support business growth
- Open-source platform and connect the Haworth existing products
- Provide personalize and privatize workspace and collaborative & connected workspace
- Integrity in sustainability