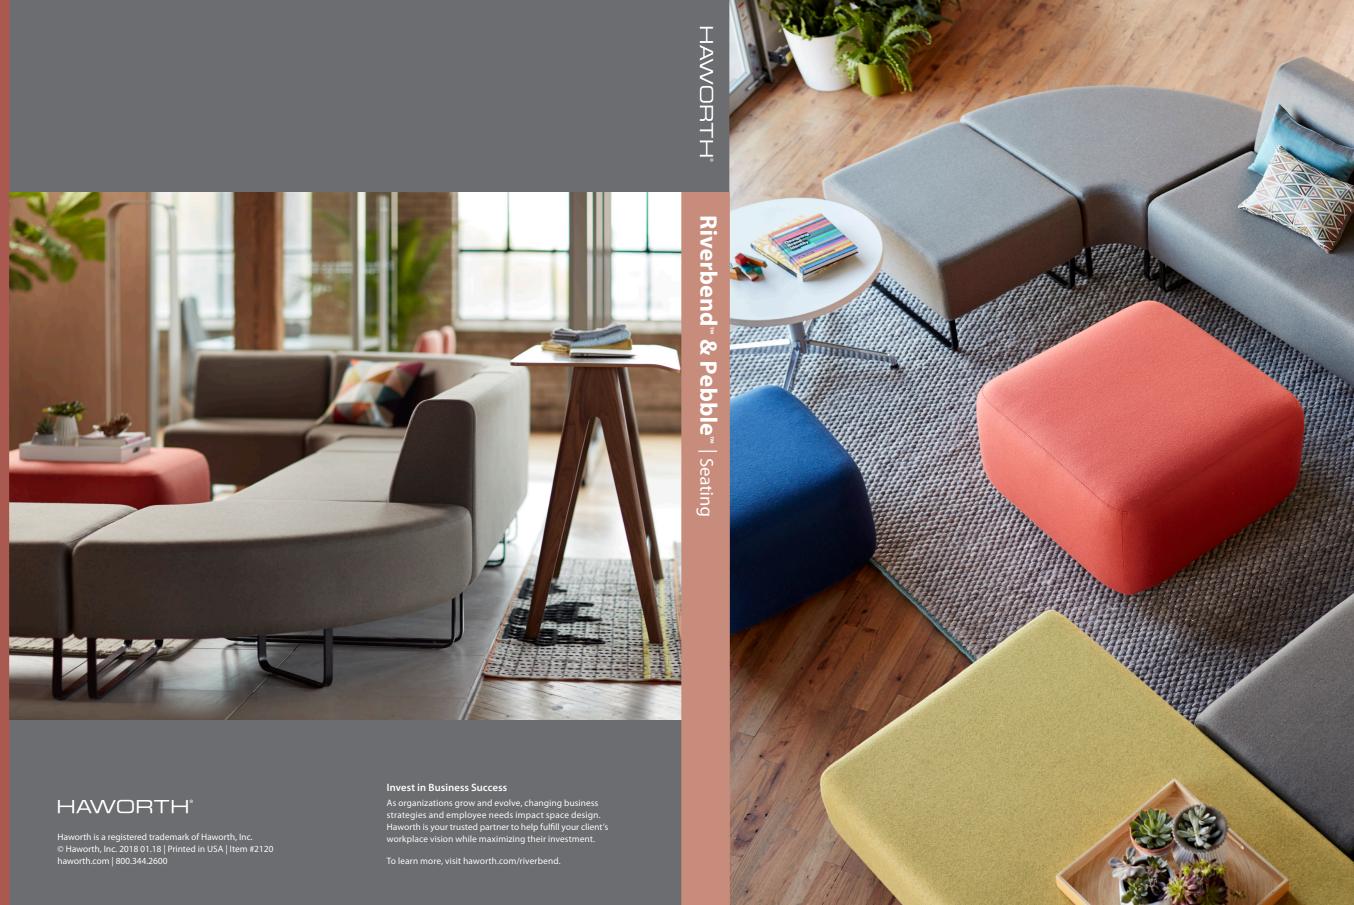

AS WE HAVE BECOME MORE MOBILE, PEOPLE OFTEN SEEK OUT NON-TRADITIONAL WORK SETTINGS FOR AT LEAST PART OF THEIR DAY. RIVERBEND LOUNGE SEATING AND PEBBLE OTTOMAN OFFER THE VARIETY AND COMFORT PEOPLE WANT, ALONG WITH THE FLEXIBILITY ORGANIZATIONS NEED TO PLAN SPACES NOW AND INTO THE FUTURE.

# Riverbend & Pebble

Riverbend and Pebble create spaces that support people's needs for a variety of work settings—from open, collaborative areas to quiet contemplation spots. Scalability and a vast array of configurations provide flexibility for a wide range of environments and floorplate sizes.

### Spark Creativity and Innovation

Environments that support the different ways people work are crucial for creativity and innovation. Riverbend lounge seating and Pebble ottoman are easily configured to let you create a range of settings that offer people choices for individual work and contemplation, face-to-face discussions, or collaborative sessions. With an assortment of shapes and sizes, Riverbend and Pebble combine to create numerous configurations for a wide range of applications.