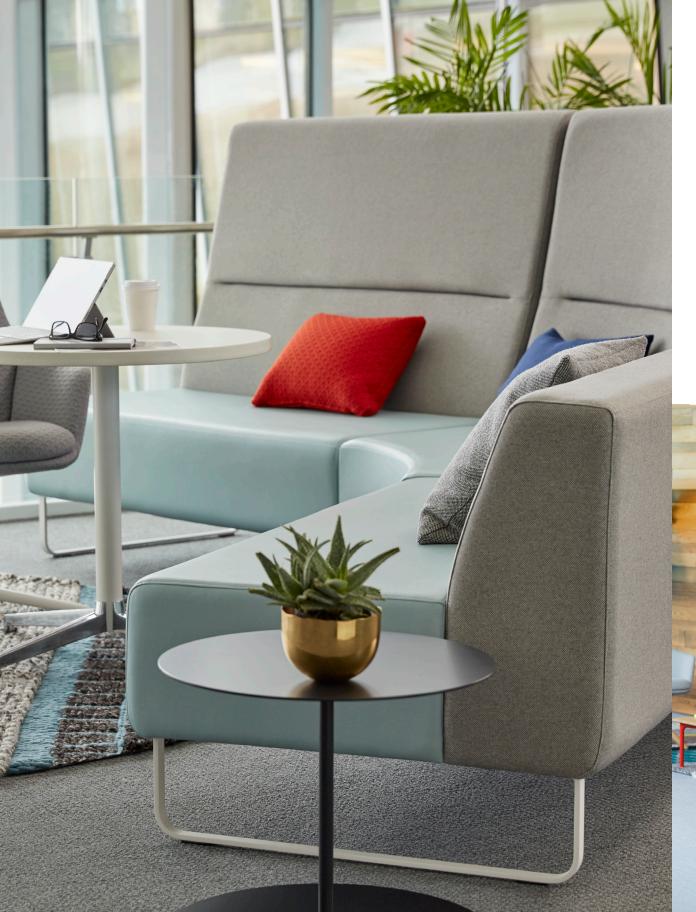

### Flexible Solutions for Growth and Change

Cost effective, multi-functional spaces help optimize the floorplan and encourage productivity for maximum efficiency. Riverbend and Pebble offer a flexible solution that is easy to specify, configure, and reconfigure as an organization grows and evolves. The design elements encompass the simplicity and versatility required to furnish a range of environments and floorplate sizes over the long-term, while the look is neutral enough to complement other furnishings and work in a multitude of settings.

## **Design Choices**

The modern, complementary design of Riverbend and Pebble is versatile enough to work across floorplates. The 22 pieces in a variety of shapes and sizes can be used on their own or in a multitude of combinations to easily furnish an array of shortterm spaces, such as open collaborative workspaces, lounge areas, and cafés. Available with and without horizontal seams, and in a variety of colors, Riverbend and Pebble have the right amount of simplicity to blend into established environments without competing with other design elements. This versatility makes the pieces well suited for commercial, education, hospitality, and healthcare settings.