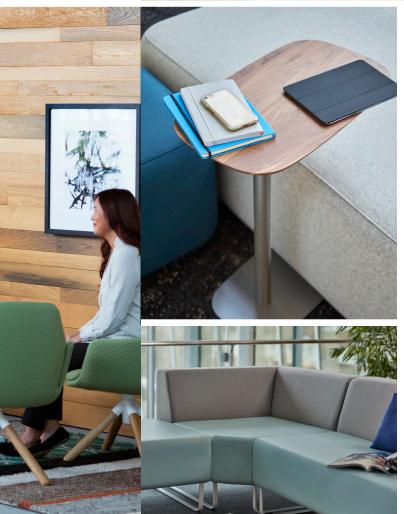

## **Design Choices**

The modern, complementary design of Riverbend and Pebble is versatile enough to work across floorplates. The 22 pieces in a variety of shapes and sizes can be used on their own or in a multitude of combinations to easily furnish an array of shortterm spaces, such as open collaborative workspaces, lounge areas, and cafés. Available with and without horizontal seams, and in a variety of colors, Riverbend and Pebble have the right amount of simplicity to blend into established environments without competing with other design elements. This versatility makes the pieces well suited for commercial, education, hospitality, and healthcare settings.