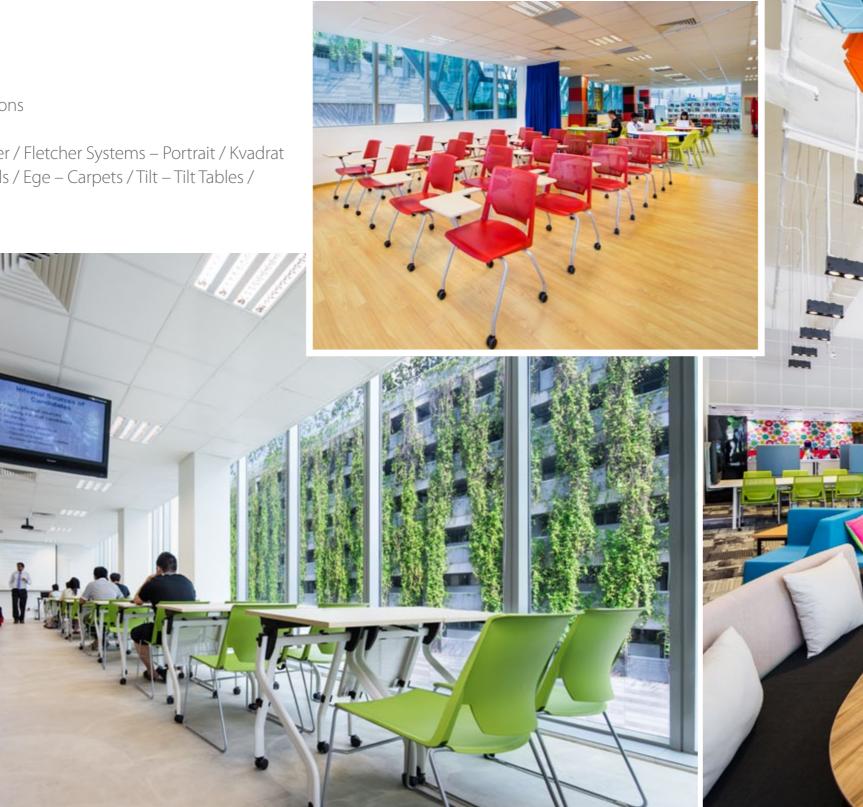

#### ERC INSTITUTE SINGAPORE

System Furniture: Infinity Workstations Seating: Very Family Chairs **xFriends:** Cwtch, Airea Pod, Perimeter / Fletcher Systems – Portrait / Kvadrat – Cloud / Woven Image – Echo Panels / Ege – Carpets / Tilt – Tilt Tables / Johannes Top – Eddy Table Designer: ERC Institute