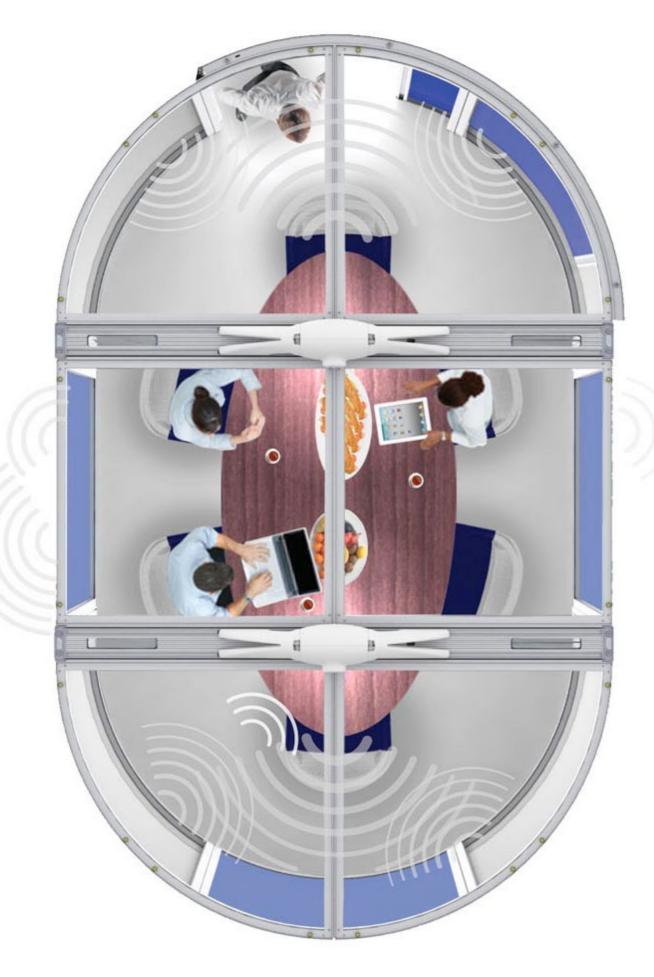

# **Orangebox Airea Pods**

Airea pods offer privacy where you need it, with the flexibility to change. Inside, you can Focus... Brainstorm... Meet... or Present, thanks to the 28db reduction in distracting outside noise.

Gensler's Focus In The Workplace report states that 55% of work is spent on focus work, of which 88% is considered critical. Unlike traditional fixed rooms, the pods are designed to be moved, and doing so just once saves our clients an average of 90% of the pod's cost. Airea pods offer an attractive and effective solution for offices seeking more focus, concentration, and meeting areas.