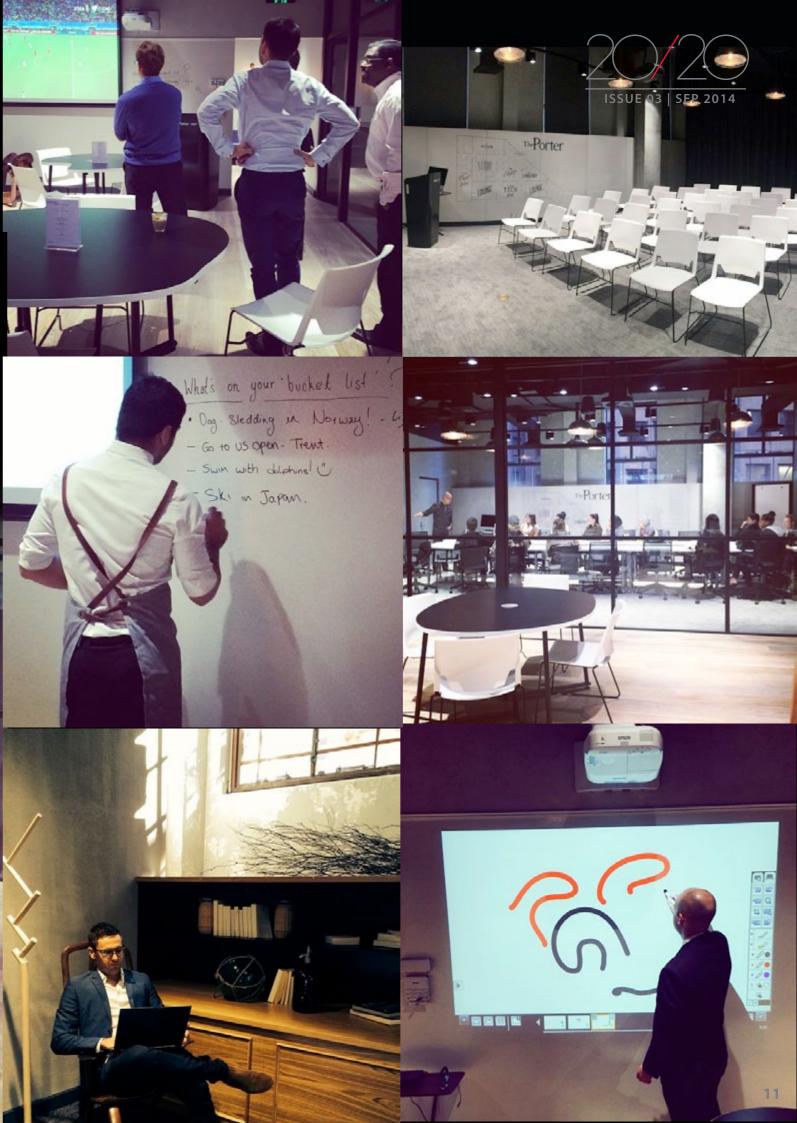

### Read the Article

Since opening in May 2014, the Porter has quickly become one of Sydney's most sought-after event venues. The Atelier space in particular has been very popular as an activated workshop and meeting space; clients utilize its writable surfaces, flexible furniture configurations and acoustical privacy to enjoy highly productive off-site events. See more at haworthclublounge.com