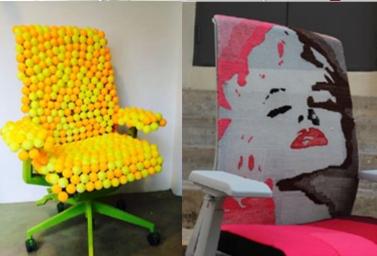

#### POP ART CHAIR CONTEST SINGAPORE

Design firms in Singapore competed on creativity to win an iconic Mama Bear Chair from Matzform. See the results here!