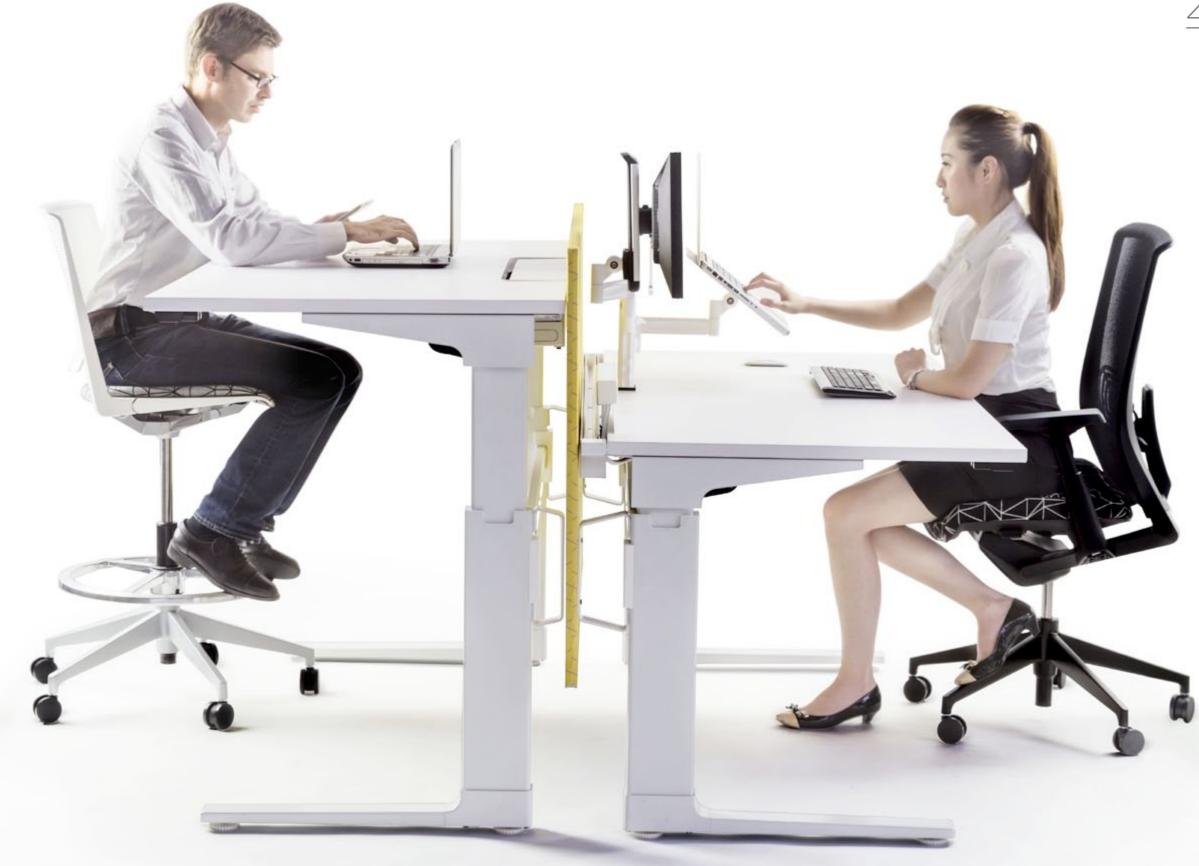

# HAWORTH INTRODUCES HEIGHT ADJUSTABLE TABLES

The best workspaces are carefully designed to actively enhance health and productivity and to promote high performance. In workspace, sit to stand technology is becoming an important part of wellness practice and is manifesting in workspaces globally.

Height adjustable tables were recently added to Haworth's Infinity system and to celebrate, an international team toured Australia to engage with clients and designers around wellness in practice throughout Asia Pacific, and to discuss how wellness is inspiring new design and innovation. See more at ap.haworth.com/home/tables/height-adjustable.