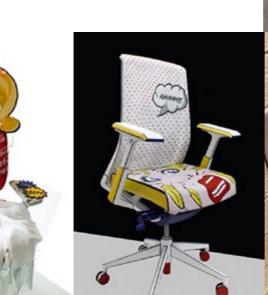

#### POP ART CHAIR CONTEST SINGAPORE

Design firms in Singapore competed on creativity to win an iconic Mama Bear Chair from Matzform. See the results here!