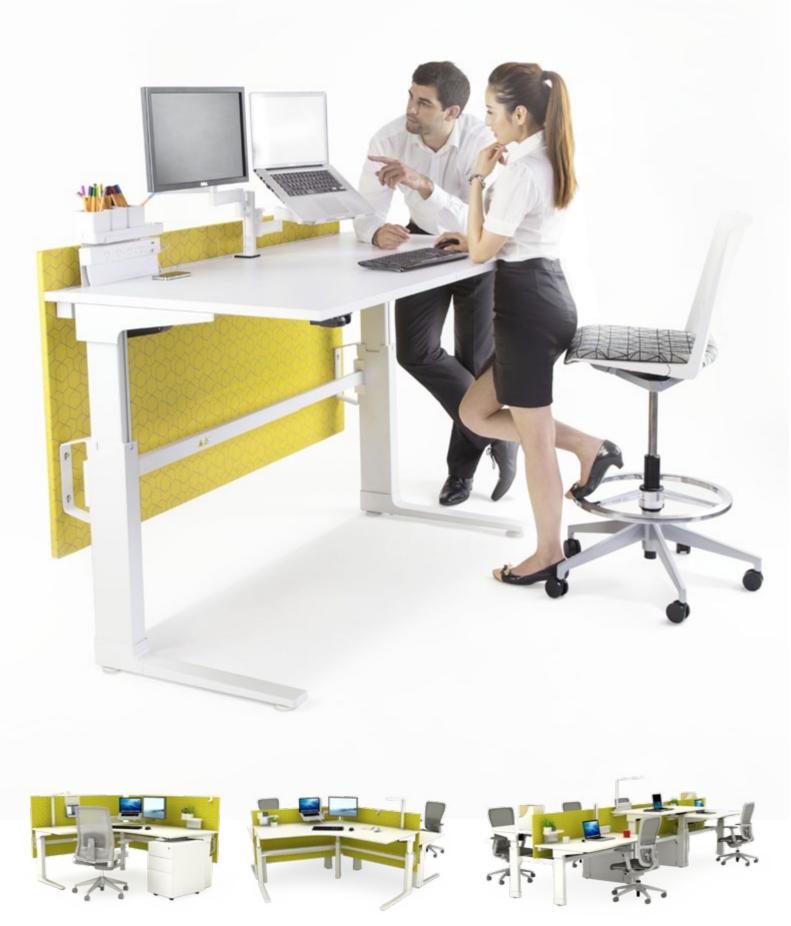

# HAWORTH INTRODUCES HEIGHT ADJUSTABLE TABLES

The best workspaces are carefully designed to actively enhance health and productivity and to promote high performance. In workspace, sit to stand technology is becoming an important part of wellness practice and is manifesting in workspaces globally.

Height adjustable tables were recently added to Haworth's Infinity system and to celebrate, an international team toured Australia to engage with clients and designers around wellness in practice throughout Asia Pacific, and to discuss how wellness is inspiring new design and innovation. See more at ap.haworth.com/home/tables/height-adjustable.