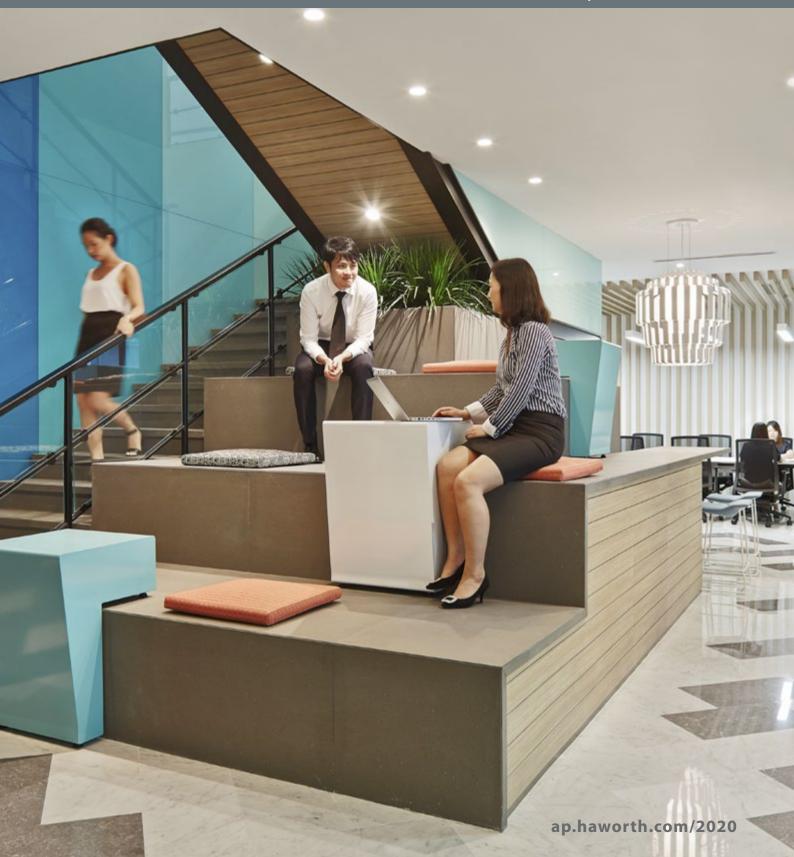

# HAWORTH INTRODUCES HEIGHT ADJUSTABLE TABLES

The best workspaces are carefully designed to actively enhance health and productivity and to promote high performance. In workspace, sit to stand technology is becoming an important part of wellness practice and is manifesting in workspaces globally.

Height adjustable tables were recently added to Haworth's Infinity system and to celebrate, an international team toured Australia to engage with clients and designers around wellness in practice throughout Asia Pacific, and to discuss how wellness is inspiring new design and innovation. See more at ap.haworth.com/home/tables/height-adjustable.