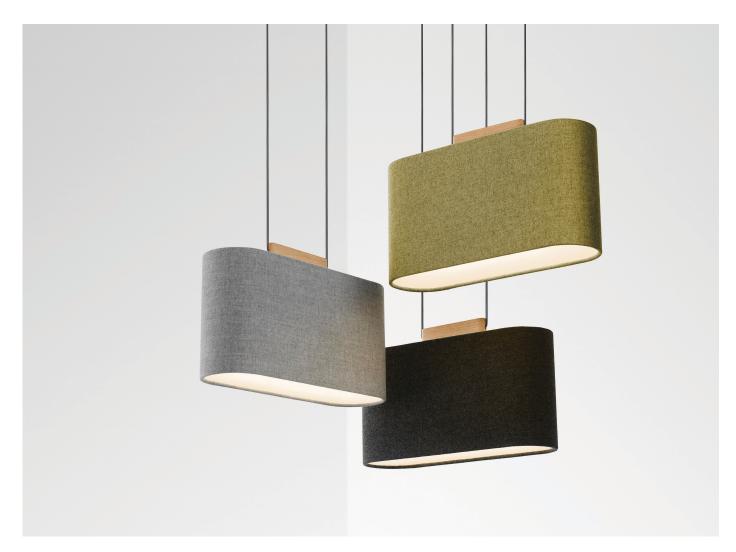

# **Belmont Pendant**

The Belmont Pendant Collection was a collaborative creation with designer Brad Ascalon re-envisioning the traditional fabric shade lamp but with the warmth and preciousness of hand crafted furniture. Belmont's iconic, yet reductive form creates a natural canvas for displaying an exquisite array of textiles from premium wool to colorful woven fabrics that can be paired with a solid crafted oak wood armature.

#### Features

- Suspended individually or in dynamic combinations to bring warmth with sophistication to any space
- Warm, glare free LED light casts both
- Designed to provide up to 50K hours of energy-efficient and maintenance free illumination

Design by Brad Ascalon (2018)