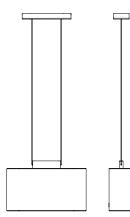

#### Shade

TH: 30,5 cm

Suspension TH: 305 cm

TD:10,8cm

TD: 16,9 cm

TW: 34,3 cm

TW: 55,9 cm