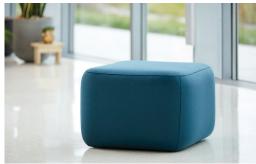

## **Pebble**

Pebble ottoman is designed for use in short-term spaces that support people's needs for a variety of purposeful work settings—from open, collaborative spaces to areas for quiet contemplation. With its neutral versatility, Pebble beautifully complements Riverbend lounge seating and your other furniture to work in a variety of applications and floorplate sizes.

## **Features**

- Multi-functional Provides a secondary surface for work, personal items, or seating.
- Four sizes, square or rectangle Offer the perfect fit— in both design and function for any space.