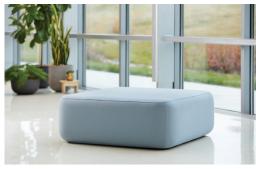

## **Pebble**

Pebble ottoman is designed for use in short-term spaces that support people's needs for a variety of purposeful work settings—from open, collaborative spaces to areas for quiet contemplation. With its neutral versatility, Pebble beautifully complements Riverbend lounge seating and your other furniture to work in a variety of applications and floorplate sizes.

## **Features**

- Multi-functional Provides a secondary surface for work, personal items, or seating.
- Four sizes, square or rectangle Offer the perfect fit— in both design and function for any space.