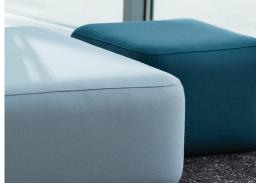

## **Pebble**

Pebble ottoman is designed for use in short-term spaces that support people's needs for a variety of purposeful work settings—from open, collaborative spaces to areas for quiet contemplation. With its neutral versatility, Pebble beautifully complements Riverbend lounge seating and your other furniture to work in a variety of applications and floorplate sizes.

## **Features**

- Multi-functional Provides a secondary surface for work, personal items, or seating.
- Four sizes, square or rectangle Offer the perfect fit— in both design and function for any space.