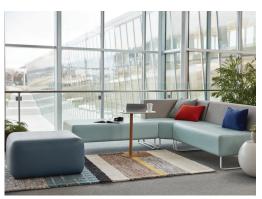

## **Pebble**

Pebble ottoman is designed for use in short-term spaces that support people's needs for a variety of purposeful work settings—from open, collaborative spaces to areas for quiet contemplation. With its neutral versatility, Pebble beautifully complements Riverbend lounge seating and your other furniture to work in a variety of applications and floorplate sizes.

## **Features**

- Multi-functional Provides a secondary surface for work, personal items, or seating.
- Four sizes, square or rectangle Offer the perfect fit— in both design and function for any space.