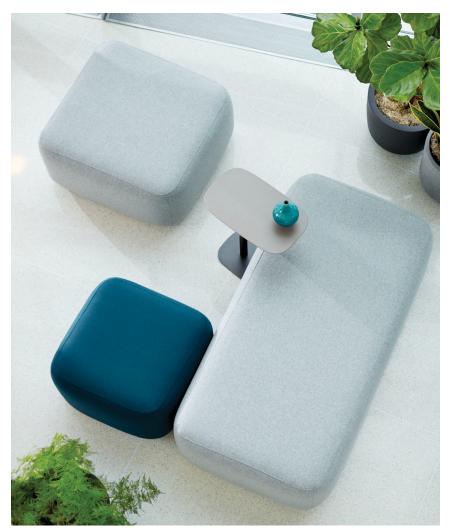

## **Pebble**

Pebble ottoman is designed for use in short-term spaces that support people's needs for a variety of purposeful work settings—from open, collaborative spaces to areas for quiet contemplation. With its neutral versatility, Pebble beautifully complements Riverbend lounge seating and your other furniture to work in a variety of applications and floorplate sizes.

## **Features**

- Multi-functional Provides a secondary surface for work, personal items, or seating.
- Four sizes, square or rectangle Offer the perfect fit— in both design and function for any space.