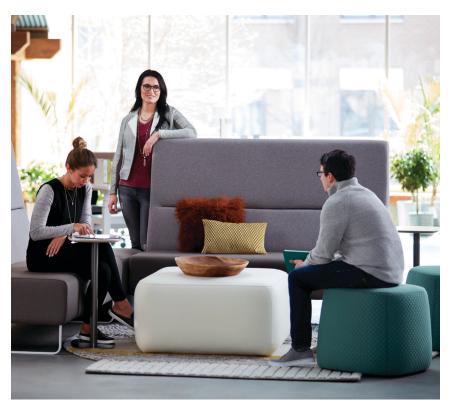

## **Pebble**

Pebble ottoman is designed for use in short-term spaces that support people's needs for a variety of purposeful work settings—from open, collaborative spaces to areas for quiet contemplation. With its neutral versatility, Pebble beautifully complements Riverbend lounge seating and your other furniture to work in a variety of applications and floorplate sizes.

## **Features**

- Multi-functional Provides a secondary surface for work, personal items, or seating.
- Four sizes, square or rectangle Offer the perfect fit— in both design and function for any space.