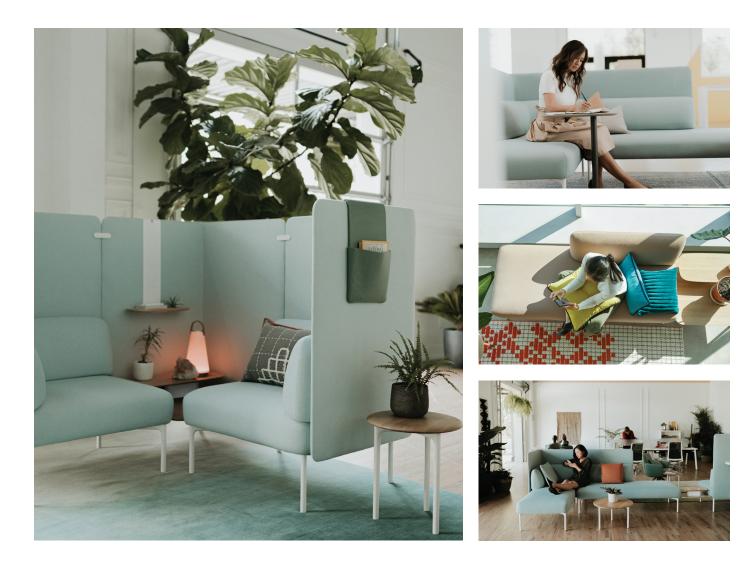

# **Cabana Lounge**

Cabana Lounge<sup>™</sup> is the first sofa system designed to deliver optimal user performance, comfort, and design to create unique destination spaces in the office environment.

## Features

- Shorter seat depth promotes upright, engaged postures
- More personal space in a smaller footprint
- No-back, half-back, and full-back sofas with left- or righthanded arms
- Upholstered screens in varying lengths and heights
- Power options in seating and tables
- Attached and freestanding tables
- Accessories that attach to screens, fabric pocket, shelf and coat hook

## Design

Patricia Urquiola