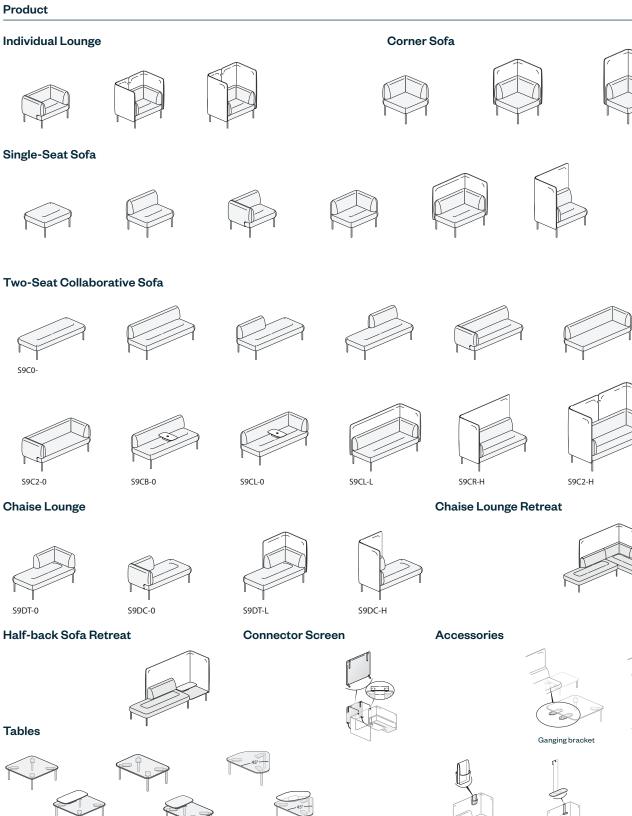

## Statement of Line

Lounge

Lounge Retreat

Two-Seat

Sofa

Chaise Lounge

Loun

Chaise Half-back Lounge Sofa Retreat

Accessories

Single-Seat

Tables

# HAWORTH

Ganging kit

Coat hook

#### Material

Square

Legs: Painted aluminium Upholstery Seat/Back/Arms: AP Fabrics & Finishes

Wedge

Fabric pocket

Shelf

Rectangular