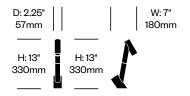

### **Table Light**

Aluminum body with polycarbonate lens assembly and fabric cord. Features an integrated touch switch control with full range dimming built into the base. The light source rotates 360 degrees.