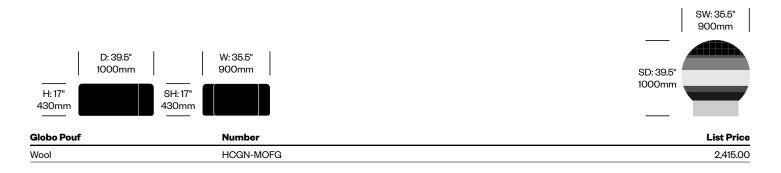

#### Globo Pouf

Mangas Original seating is made of a wooden frame with rubber foam and a 100% new wool covering, which is made using a hand loom technique.