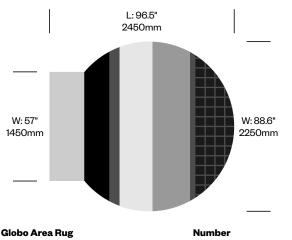

### To order, specify:

- 1. Product number
- 2. Rug color combination

| Globo Area Rug | Number    | List Price |
|----------------|-----------|------------|
| Wool           | HCGN-MOGG | 4,950.00   |
|                |           |            |