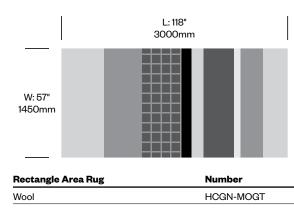

#### Area Rugs

Mangas Original rugs are available in two shapes and sizes. The rugs are comprised of 100% new wool, and are made using a hand loom technique. Rug thickness is approximately 1.5" (40mm).