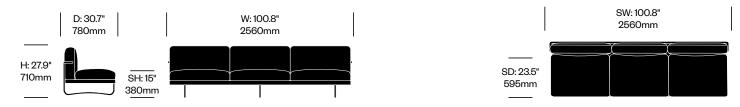

### To order, specify:

- 1. Product number
- 2. Upholstery and color
- 3. Frame trim color

|                    | SW: 68"<br>1730mm |  |
|--------------------|-------------------|--|
| SD: 23.5"<br>595mm |                   |  |