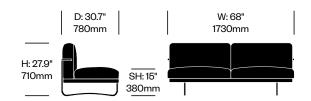

### To order, specify:

- 1. Product number
- 2. Upholstery and color
- 3. Frame trim color

|                    | SW: 68"<br>1730mm |  |
|--------------------|-------------------|--|
| SD: 23.5"<br>595mm |                   |  |