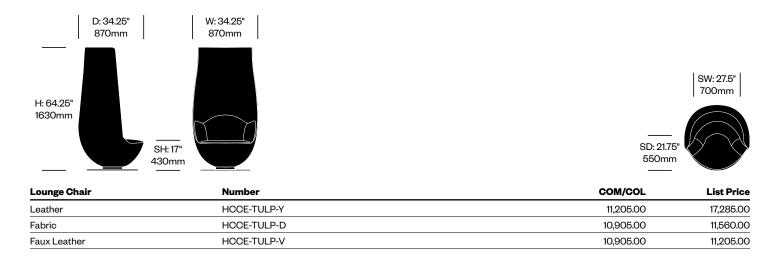

#### Lounge Chair

The structure consists of a fiberlgass and resin shell with molded and polyurethane foam. The seat is comprised of a poplar plywood frame with elastic belts and polyurethane foam padding. The swivel base is painted a natural aluminum color with a clear coating.

## **Additional Notes**

Wanders' Tulip is GREENGUARD certified.

Wanders' Tulip provides acoustic privacy, as well as visual privacy.

**COM Yardage** Lounge Chair

**COL Square Footage** Lounge Chair

178.5

9.8

#### Leather

Pelle Frau<sup>®</sup> ColorSphere (70) Customer's Own Leather

#### Fabric

Kvadrat® Divina 3 (G8) Kvadrat® Divina Melange 3 (FP) Kvadrat® Hallingdal 65 (GU) Customer's Own Material

#### Faux Leather

Ecopelle (GC) Customer's Own Material