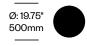

### **Occasional Table**

Gong is a metal table with a detachable structure. The top and bottom are made of lasercut metal plates. The supporting rod, which screws into place, is made of iron. The glides are black felt pads.