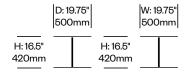

### **Occasional Table**

Gong is a metal table with a detachable structure. The top and bottom are made of lasercut metal plates. The supporting rod, which screws into place, is made of iron. The glides are black felt pads.