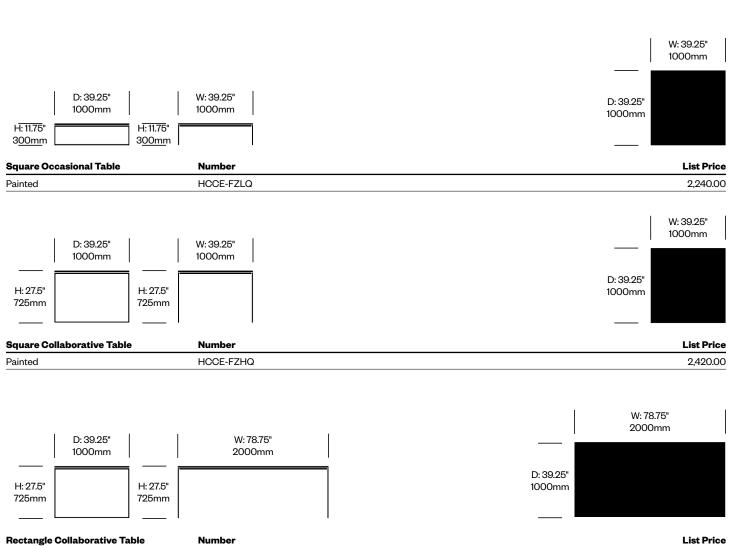

#### **Occasional and Collaborative Tables**

The painted MDF top is supported by square, metal tubing. The glides are made of black plastic.

#### To order, specify:

- 1. Product number
- 2. Top paint color
- 3. Base paint color

Painted

HCCE-FZHR

3,360.00