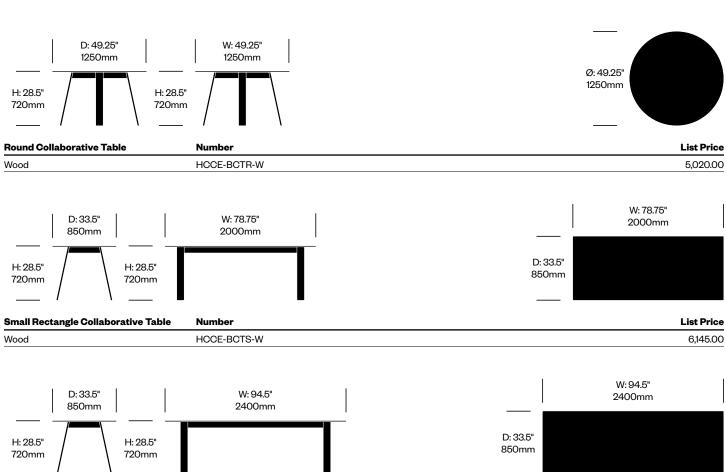

### **Collaborative Tables**

The base is constructed of solid ash. The top is chipboard with ash veneer and lined with solid ash edges. The glides are grey pads.

## **Additional Notes**

Bac tables compliment Bac, Bac One, and Bac Two seating.

Select models and colors available as part of the Haworth NOW inventory program.