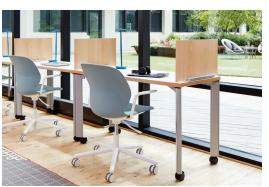

## **Jive Swivel**

Training & Multipurpose Tables

Designed for today's active, multipurpose spaces, Jive® Swivel tables are easy to group, move, and reconfigure without tools. A magnetized swivel mechanism on every table lets you quickly align and attach multiple tables with a click—then move them apart again just as easily.

## **Features**

- Six top shapes available in high-pressure laminate or premium veneer
- MagneLine™ swivel magnet mechanism in leg assembly precisely attaches tables to easily create clean, aligned configurations without tools
- Casters allow for easy movement, even when tables are attached in formation
- Extruded aluminum base is available in 10 paint colors