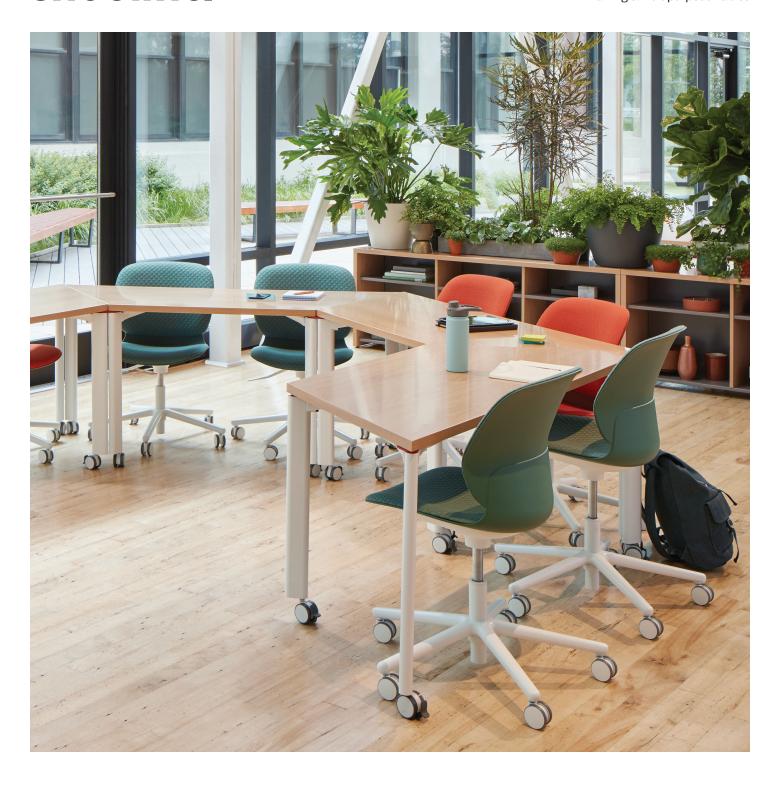

## **Jive Swivel**

Training & Multipurpose Tables

Designed for today's active, multipurpose spaces, Jive® Swivel tables are easy to group, move, and reconfigure without tools. A magnetized swivel mechanism on every table lets you quickly align and attach multiple tables with a click—then move them apart again just as easily.

## Statement of Line

Trapezoid

Transitional Corner

## **Features**

- Six top shapes available in high-pressure laminate or premium veneer
- MagneLine™ swivel magnet mechanism in leg assembly precisely attaches tables to easily create clean, aligned configurations without tools
- Casters allow for easy movement, even when tables are attached in formation
- Extruded aluminum base is available in 10 paint colors