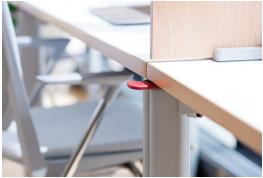

## **Features**

- Six top shapes available in high-pressure laminate or premium veneer
- MagneLine™ swivel magnet mechanism in leg assembly precisely attaches tables to easily create clean, aligned configurations without tools
- Casters allow for easy movement, even when tables are attached in formation
- Extruded aluminum base is available in 10 paint colors