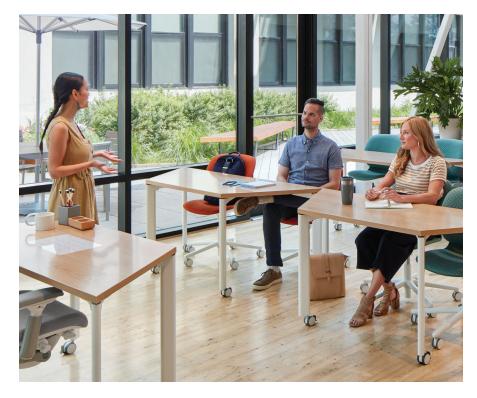

## **Jive Swivel**

Training & Multipurpose Tables

Designed for today's active, multipurpose spaces, Jive® Swivel tables are easy to group, move, and reconfigure without tools. A magnetized swivel mechanism on every table lets you quickly align and attach multiple tables with a click—then move them apart again just as easily.

## **Features**

- Six top shapes available in high-pressure laminate or premium veneer
- MagneLine™ swivel magnet mechanism in leg assembly precisely attaches tables to easily create clean, aligned configurations without tools
- Casters allow for easy movement, even when tables are attached in formation
- Extruded aluminum base is available in 10 paint colors