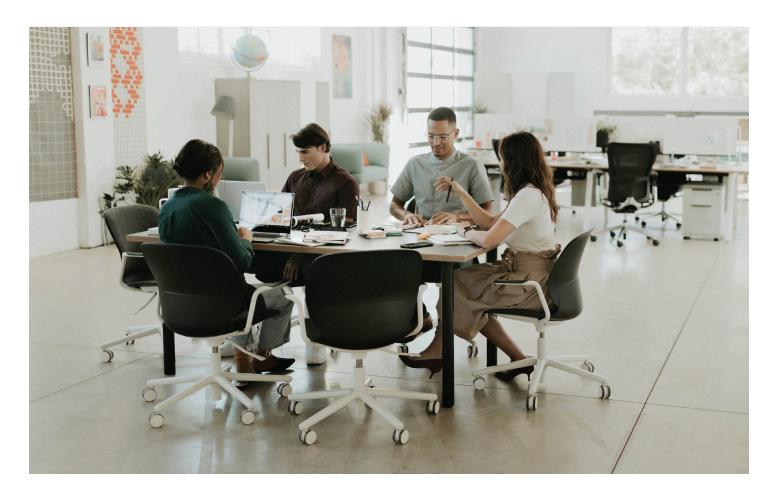

## **Jive**

Conference Tables

HAWORTH Jive Conference Tables

From formal conferences to casual gatherings—large or small—Jive® conference tables support today's meeting needs. The wide range of top shapes, sizes, and bases foster well-being through comfortable solutions that are easy to specify.

## **Features**

- 11 top shapes with edgeband or knife edge available in high-pressure laminate or premium veneer
- Five fixed-heights available, depending on selected top and base
- Bridge base accommodates up to 16 users
- Round and extruded post legs provide aesthetic design choices
- Wire management and power options available
- Foot rail and die-cast aluminum feet are available in painted or polished finish
- Optional casters and glides have leveling capability for top alignment
- Bases available in all Haworth standard paint colors