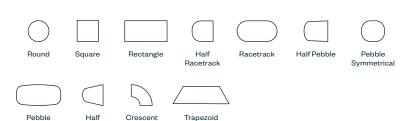

## Statement of Line

Hexagon

Asymmetrical

## **Features**

- 11 top shapes with edgeband or knife edge available in high-pressure laminate or premium veneer
- Five fixed-heights available, depending on selected top and base
- Bridge base accommodates up to 16 users
- Round and extruded post legs provide aesthetic design choices
- Wire management and power options available
- Foot rail and die-cast aluminum feet are available in painted or polished finish
- Optional casters and glides have leveling capability for top alignment
- Bases available in all Haworth standard paint colors