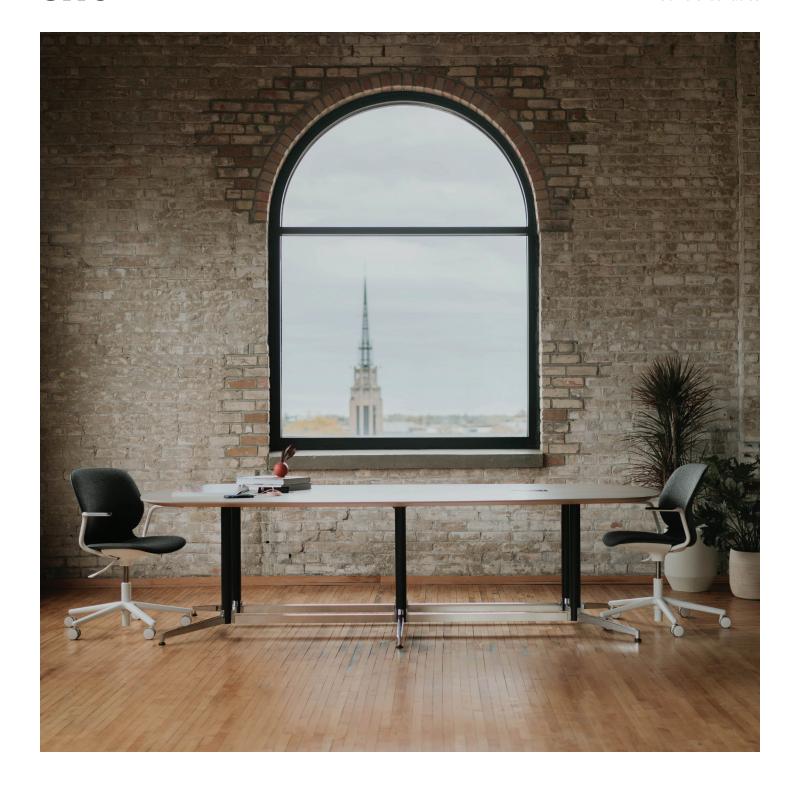

## **Jive**

Conference Tables

HAWORTH Jive Conference Tables

From formal conferences to casual gatherings—large or small—Jive® conference tables support today's meeting needs. The wide range of top shapes, sizes, and bases foster well-being through comfortable solutions that are easy to specify.

## **Features**

- 11 top shapes with edgeband or knife edge available in high-pressure laminate or premium veneer
- Five fixed-heights available, depending on selected top and base
- Bridge base accommodates up to 16 users
- Round and extruded post legs provide aesthetic design choices
- Wire management and power options available
- Foot rail and die-cast aluminum feet are available in painted or polished finish
- Optional casters and glides have leveling capability for top alignment
- Bases available in all Haworth standard paint colors