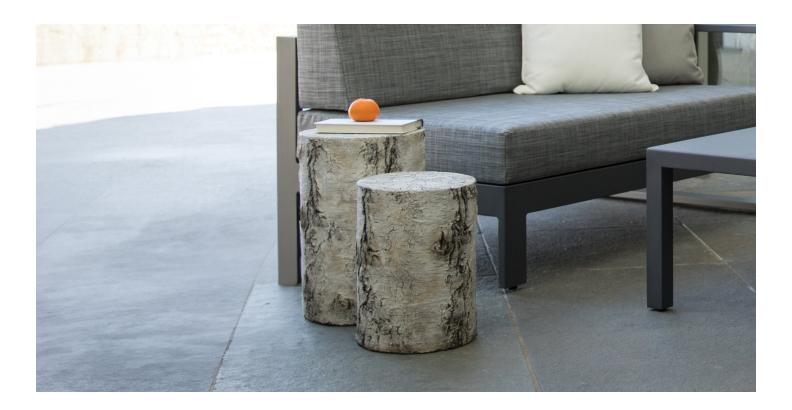

# Grotto JANUS et Cie

Tables

Grotto side and coffee tables add rustic elegance to any space, indoors and out. Their faux bois design is rooted in nature, evoking the intricate textures of tree bark and rings. Crafted from durable stone matrix, Grotto weathers the elements. Grotto tables double as compelling conversation pieces, whether used alone or grouped in multiples for a striking statement.

#### **Features**

- Stone matrix imitates natural tree stumps
- Complements a variety of décors
- Variegated hues in a mélange of white, ivory, greige, and charcoal

#### **Small Side Table**

## **Medium Side Table**