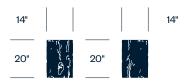

# Grotto JANUS et Cie

Tables





Grotto side and coffee tables add rustic elegance to any space, indoors and out. Their faux bois design is rooted in nature, evoking the intricate textures of tree bark and rings. Crafted from durable stone matrix, Grotto weathers the elements. Grotto tables double as compelling conversation pieces, whether used alone or grouped in multiples for a striking statement.

#### **Features**

- Stone matrix imitates natural tree stumps
- Complements a variety of décors
- Variegated hues in a mélange of white, ivory, greige, and charcoal

# **HAWORTH**

#### **Small Side Table**



#### **Finishes**

Birch Ebony

## **Medium Side Table**



### Large Side Table



#### Coffee Table