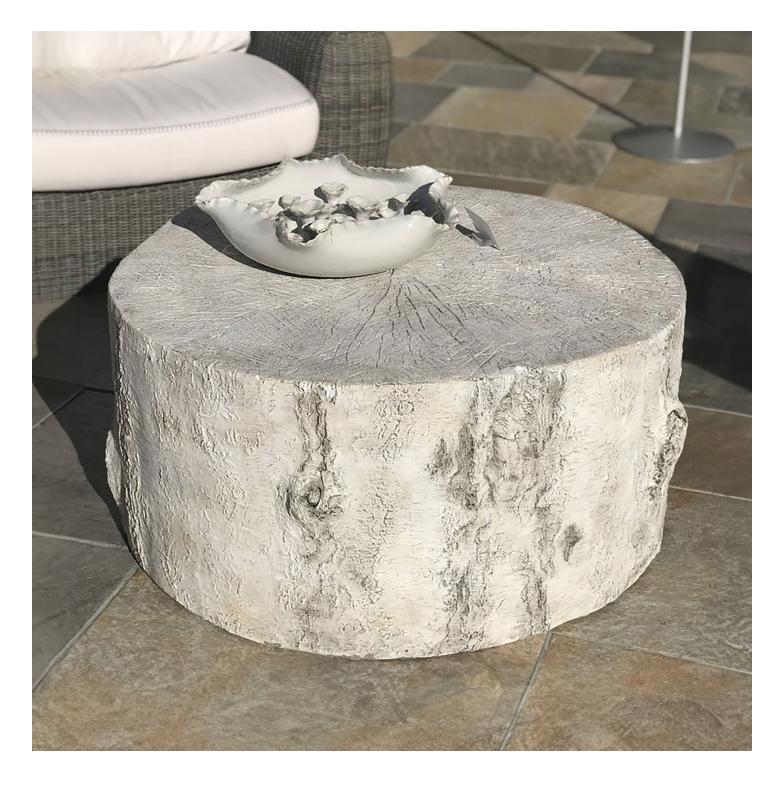

# Grotto JANUS et Cie

Tables

Grotto side and coffee tables add rustic elegance to any space, indoors and out. Their faux bois design is rooted in nature, evoking the intricate textures of tree bark and rings. Crafted from durable stone matrix, Grotto weathers the elements. Grotto tables double as compelling conversation pieces, whether used alone or grouped in multiples for a striking statement.

#### **Features**

- Stone matrix imitates natural tree stumps
- Complements a variety of décors
- Variegated hues in a mélange of white, ivory, greige, and charcoal

#### Coffee Table