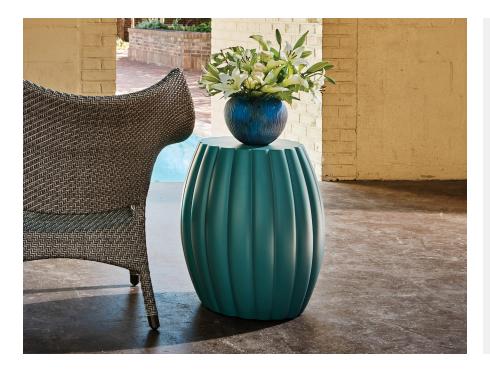

## HAWORTH

The sculptural, fluted-drum design of the Chrysanthemum side table suggests a flower's petals. As durable as it is refined, Chrysanthemum is crafted with lightweight, weather-resistant JANUSstone. It provides uncommon versatility in a compact footprint for indoor and outdoor spaces.

### Features

- JANUSstone mixes fiberglass and concrete for strength, lighter weight, and resistance to the elements
- Available in a variety of matte finishes, including neutrals and jewel tones

#### Finishes

- Matte Fjord
- Matte Marigold
- Matte Putty
- Matte Ruby
- Matte White