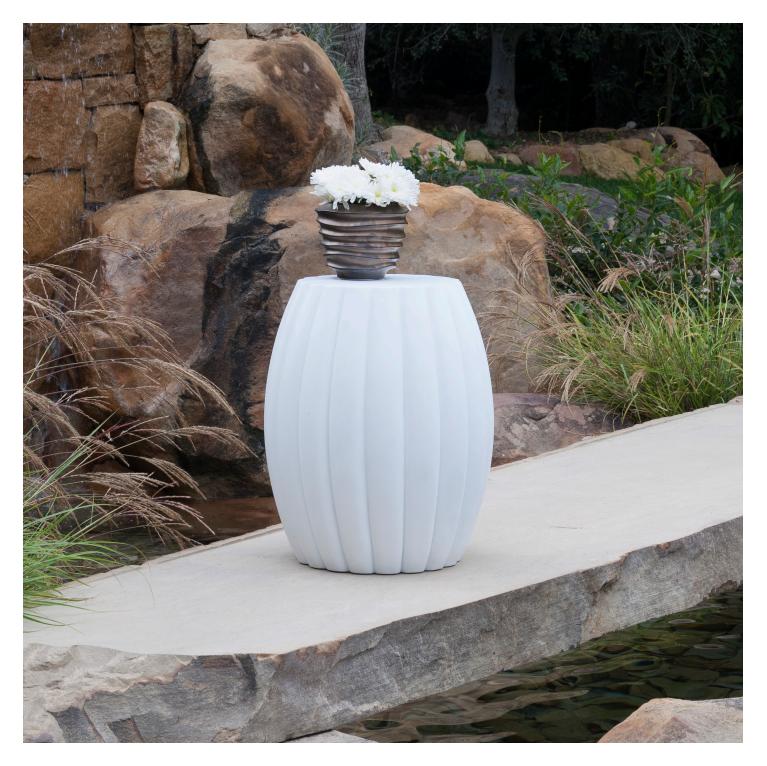

## HAWORTH

The sculptural, fluted-drum design of the Chrysanthemum side table suggests a flower's petals. As durable as it is refined, Chrysanthemum is crafted with lightweight, weather-resistant JANUSstone. It provides uncommon versatility in a compact footprint for indoor and outdoor spaces.

### Features

- JANUSstone mixes fiberglass and concrete for strength, lighter weight, and resistance to the elements
- Available in a variety of matte finishes, including neutrals and jewel tones