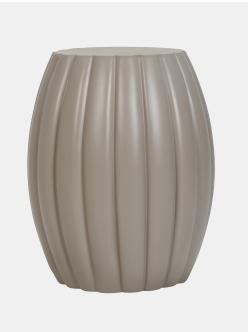

## HAWORTH

The sculptural, fluted-drum design of the Chrysanthemum side table suggests a flower's petals. As durable as it is refined, Chrysanthemum is crafted with lightweight, weather-resistant JANUSstone. It provides uncommon versatility in a compact footprint for indoor and outdoor spaces.

#### Finishes

- Matte Fjord
- Matte Marigold
- Matte Putty
- Matte Ruby
- Matte White