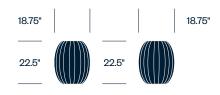

## HAWORTH

The sculptural, fluted-drum design of the Chrysanthemum side table suggests a flower's petals. As durable as it is refined, Chrysanthemum is crafted with lightweight, weather-resistant JANUSstone. It provides uncommon versatility in a compact footprint for indoor and outdoor spaces.

### Features

- JANUSstone mixes fiberglass and concrete for strength, lighter weight, and resistance to the elements
- Available in a variety of matte finishes, including neutrals and jewel tones