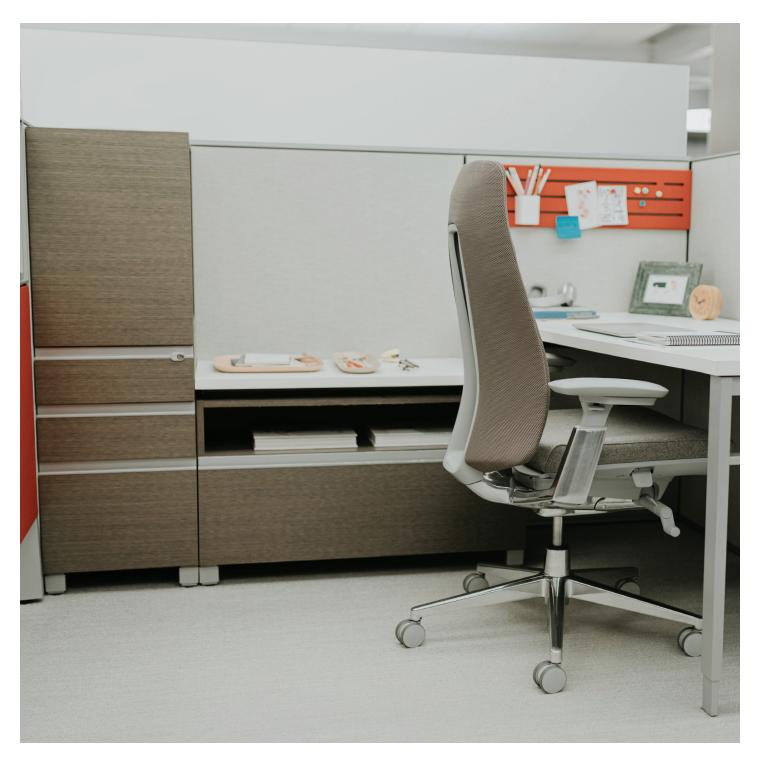

## **Compose**

Storage

HAWORTH Compose Storage

Compose® storage easily integrates with Compose system products to create a cohesive environment. Designed to be freestanding or work with panels, Compose wood core storage elements provide durability as well as a variety of flexible options. Its clean, rectilinear design adds refinement to highly functional workspaces.

## **Features**

- Collection includes mobile and stationary pedestals with optional cushion, lateral files, storage units, personal storage towers, wardrobes, and stack-on storage
- Full-extension, steel ball-bearing slides
- Five pull styles
- · Base/leg options include side panel base, plinth base, and chamfer leg
- · Locking, non-locking, or digital programmable locks
- Extensive choice of high-pressure laminate surfaces, and finishes available in our entire palette of colors