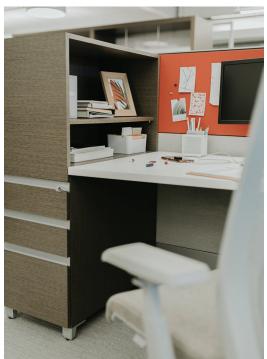

## **Compose**

Storage

HAWORTH Compose Storage

Compose® storage easily integrates with Compose system products to create a cohesive environment. Designed to be freestanding or work with panels, Compose wood core storage elements provide durability as well as a variety of flexible options. Its clean, rectilinear design adds refinement to highly functional workspaces.

## **Features**

- Collection includes mobile and stationary pedestals with optional cushion, lateral files, storage units, personal storage towers, wardrobes, and stack-on storage
- Full-extension, steel ball-bearing slides
- Five pull styles
- · Base/leg options include side panel base, plinth base, and chamfer leg
- · Locking, non-locking, or digital programmable locks
- Extensive choice of high-pressure laminate surfaces, and finishes available in our entire palette of colors