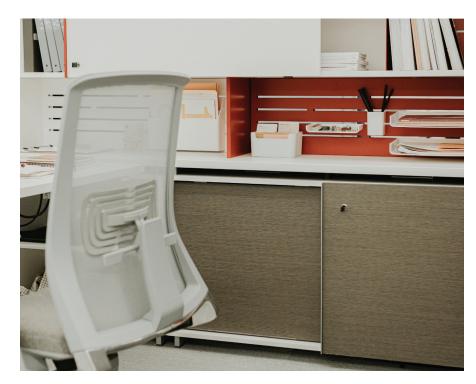

## **Compose**

Storage

HAWORTH Compose Storage

Compose® storage easily integrates with Compose system products to create a cohesive environment. Designed to be freestanding or work with panels, Compose wood core storage elements provide durability as well as a variety of flexible options. Its clean, rectilinear design adds refinement to highly functional workspaces.

## **Features**

- Collection includes mobile and stationary pedestals with optional cushion, lateral files, storage units, personal storage towers, wardrobes, and stack-on storage
- Full-extension, steel ball-bearing slides
- Five pull styles
- · Base/leg options include side panel base, plinth base, and chamfer leg
- · Locking, non-locking, or digital programmable locks
- Extensive choice of high-pressure laminate surfaces, and finishes available in our entire palette of colors