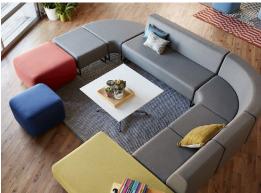

### HAWORTH

Designed for short term spaces, Riverbend<sup>™</sup> lounge seating supports people comfortably in a variety of settings—from open collaborative areas to quiet contemplation spots. The vast array of configuration possibilities and scalability enable smart space planning.

#### Features

- 22 pieces in a variety of shapes and sizes create flexible, customized configurations that optimize people and space
- The modern geometrical design and feel draw people in
- Applications suit commercial, education, and healthcare environments
- High-back sofas minimize distractions,
  offering a level of visual and acoustical privacy
- Mid-back and low-back sofas encourage interaction
- Concave, convex, and square corner pieces allow sofas with 60° or 90° angles
- The optional AC and USB power module helps people stay connected and keep devices charged