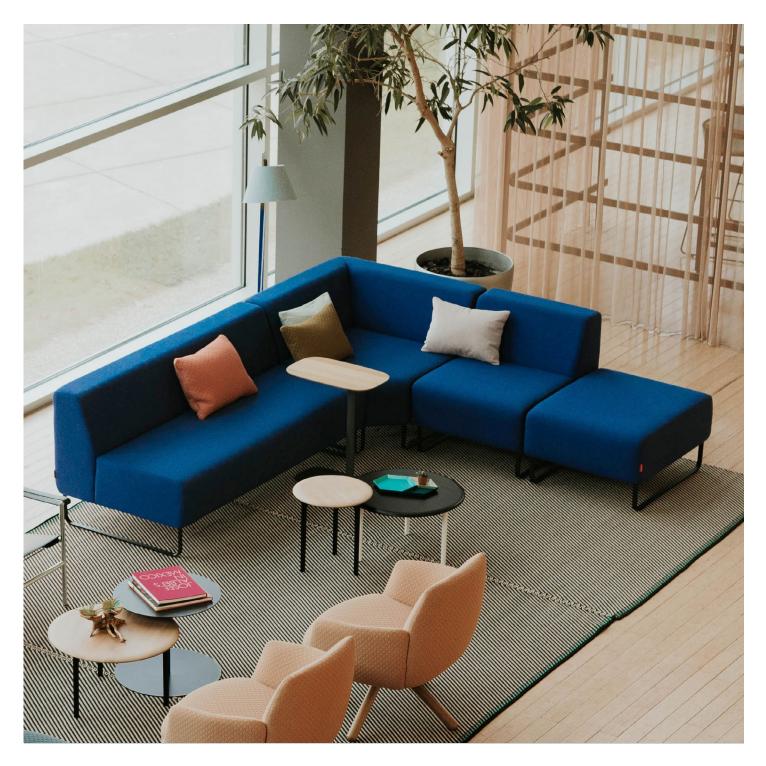

### HAWORTH

Designed for short term spaces, Riverbend<sup>™</sup> lounge seating supports people comfortably in a variety of settings—from open collaborative areas to quiet contemplation spots. The vast array of configuration possibilities and scalability enable smart space planning.

#### Features

- 22 pieces in a variety of shapes and sizes create flexible, customized configurations that optimize people and space
- The modern geometrical design and feel draw people in
- Applications suit commercial, education, and healthcare environments
- High-back sofas minimize distractions,
  offering a level of visual and acoustical privacy
- Mid-back and low-back sofas encourage interaction
- Concave, convex, and square corner pieces allow sofas with 60° or 90° angles
- The optional AC and USB power module helps people stay connected and keep devices charged