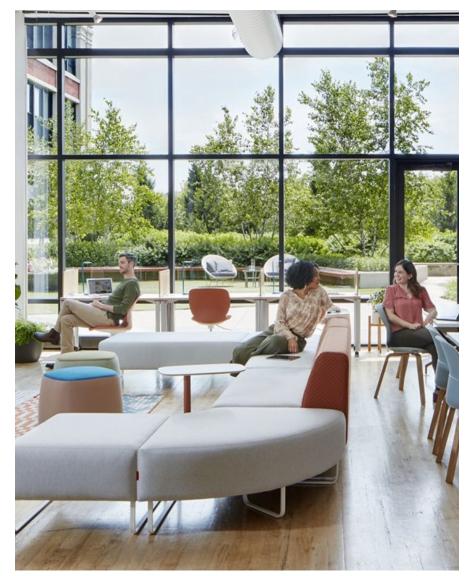

### HAWORTH

Designed for short term spaces, Riverbend<sup>™</sup> lounge seating supports people comfortably in a variety of settings—from open collaborative areas to quiet contemplation spots. The vast array of configuration possibilities and scalability enable smart space planning.

#### Features

- 22 pieces in a variety of shapes and sizes create flexible, customized configurations that optimize people and space
- The modern geometrical design and feel draw people in
- Applications suit commercial, education, and healthcare environments
- High-back sofas minimize distractions,
  offering a level of visual and acoustical privacy
- Mid-back and low-back sofas encourage interaction
- Concave, convex, and square corner pieces allow sofas with 60° or 90° angles
- The optional AC and USB power module helps people stay connected and keep devices charged