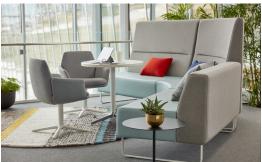

### HAWORTH

Designed for short term spaces, Riverbend<sup>™</sup> lounge seating supports people comfortably in a variety of settings—from open collaborative areas to quiet contemplation spots. The vast array of configuration possibilities and scalability enable smart space planning.

#### Features

- 22 pieces in a variety of shapes and sizes create flexible, customized configurations that optimize people and space
- The modern geometrical design and feel draw people in
- Applications suit commercial, education, and healthcare environments
- High-back sofas minimize distractions,
  offering a level of visual and acoustical privacy
- Mid-back and low-back sofas encourage interaction
- Concave, convex, and square corner pieces allow sofas with 60° or 90° angles
- The optional AC and USB power module helps people stay connected and keep devices charged