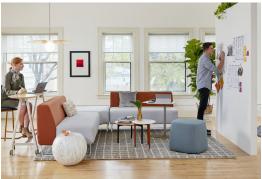

### HAWORTH

Designed for short term spaces, Riverbend<sup>™</sup> lounge seating supports people comfortably in a variety of settings—from open collaborative areas to quiet contemplation spots. The vast array of configuration possibilities and scalability enable smart space planning.

#### Features

- 22 pieces in a variety of shapes and sizes create flexible, customized configurations that optimize people and space
- The modern geometrical design and feel draw people in
- Applications suit commercial, education, and healthcare environments
- High-back sofas minimize distractions,
  offering a level of visual and acoustical privacy
- Mid-back and low-back sofas encourage interaction
- Concave, convex, and square corner pieces allow sofas with 60° or 90° angles
- The optional AC and USB power module helps people stay connected and keep devices charged