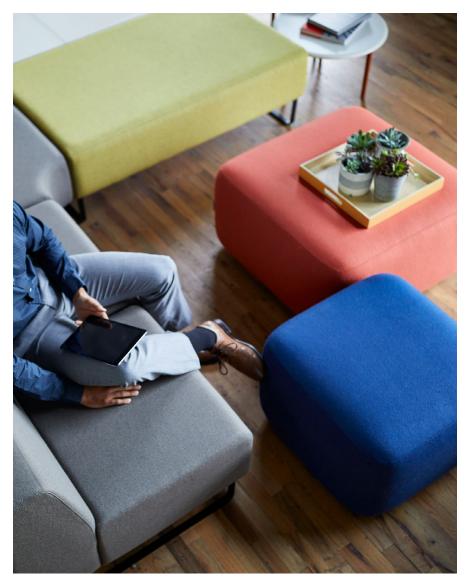

## HAWORTH

Features

- Use alone or with the elements of Riverbend<sup>™</sup> lounge seating to create flexible, customized configurations that optimize people and space
- The modern geometrical design and feel draw people in
- Applications suit commercial, education, and healthcare environments

Designed for short term spaces, Pebble® ottoman lounge seating supports people comfortably in a variety of settings—from open collaborative areas to quiet contemplation spots. The vast array of configuration possibilities and scalability enable smart space planning.