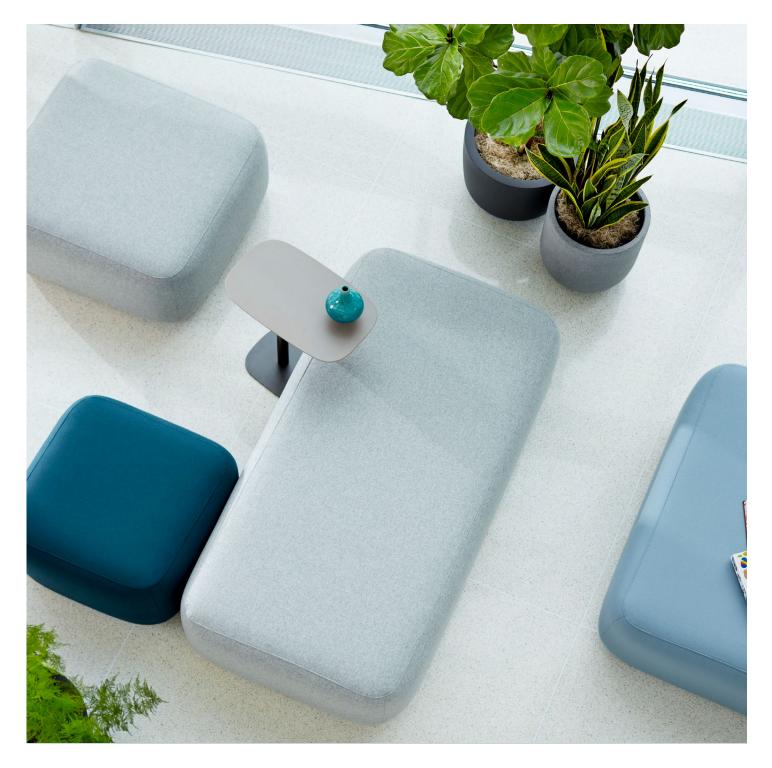

## HAWORTH

Features

- Use alone or with the elements of Riverbend<sup>™</sup> lounge seating to create flexible, customized configurations that optimize people and space
- The modern geometrical design and feel draw people in
- Applications suit commercial, education, and healthcare environments

Designed for short term spaces, Pebble® ottoman lounge seating supports people comfortably in a variety of settings—from open collaborative areas to quiet contemplation spots. The vast array of configuration possibilities and scalability enable smart space planning.