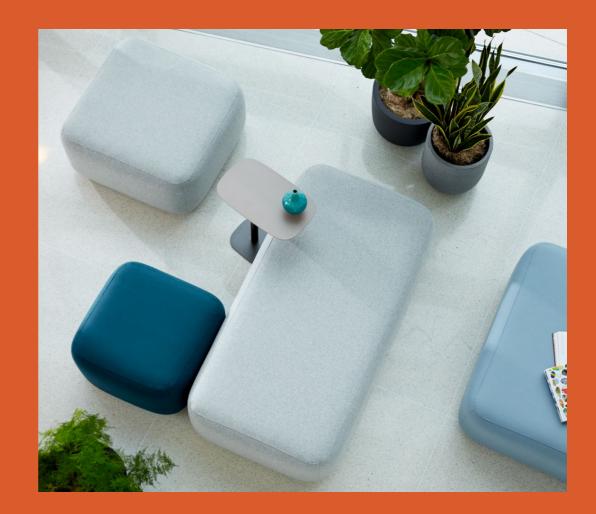

# **Design Choices**

Riverbend and Pebble's simple elements in a variety of shapes, sizes, and colors encompass the simplicity and versatility required to furnish a vast array of spaces—large or small. The pieces can be easily reconfigured to create and blend into any environment without competing with other furnishings.