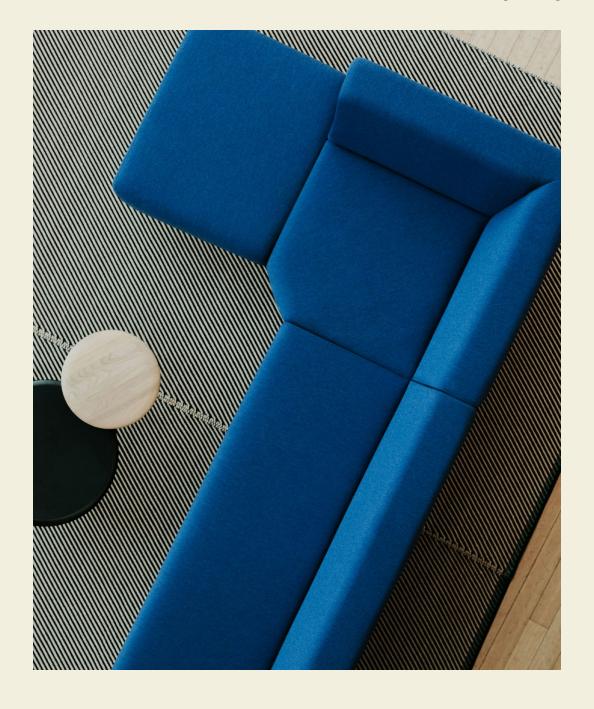

Riverbend and Pebble create spaces that support people with a variety of casual settings for group or individual work. The 22 versatile lounge pieces offer a multitude of configuration possibilities, providing adaptability and scalability for changing organizational needs.

# **Design Choices**

Riverbend and Pebble's simple elements in a variety of shapes, sizes, and colors encompass the simplicity and versatility required to furnish a vast array of spaces—large or small. The pieces can be easily reconfigured to create and blend into any environment without competing with other furnishings.