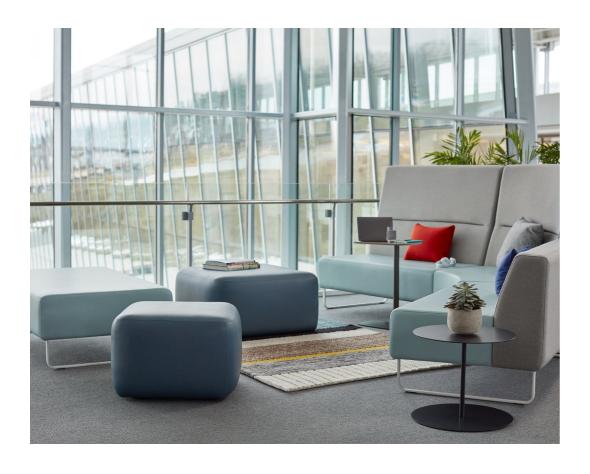

### Flexible Solutions for Growth and Change

Cost-effective, multi-functional spaces help optimize floorplans and keep people productive for maximum efficiency. Riverbend and Pebble offer a flexible solution that is easy to specify, configure, and reconfigure as an organization grows and evolves.

# **Design Choices**

Riverbend and Pebble's simple elements in a variety of shapes, sizes, and colors encompass the simplicity and versatility required to furnish a vast array of spaces—large or small. The pieces can be easily reconfigured to create and blend into any environment without competing with other furnishings.