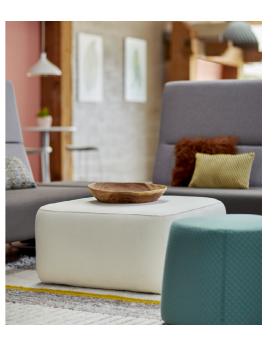

Riverbend and Pebble create spaces that support people with a variety of casual settings for group or individual work. The 22 versatile lounge pieces offer a multitude of configuration possibilities, providing adaptability and scalability for changing organizational needs.

# **Design Choices**

Riverbend and Pebble's simple elements in a variety of shapes, sizes, and colors encompass the simplicity and versatility required to furnish a vast array of spaces—large or small. The pieces can be easily reconfigured to create and blend into any environment without competing with other furnishings.