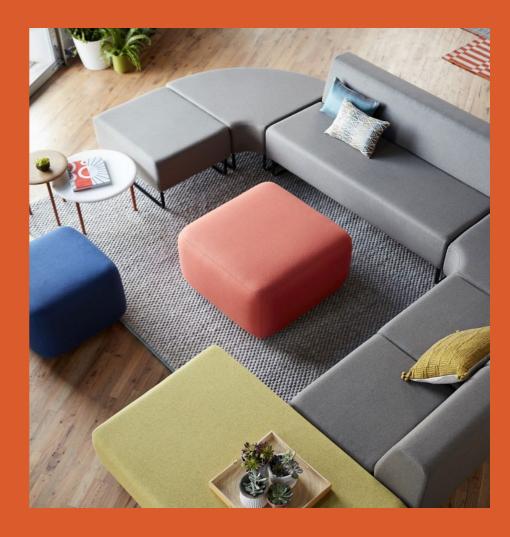

Riverbend and Pebble create spaces that support people with a variety of casual settings for group or individual work. The 22 versatile lounge pieces offer a multitude of configuration possibilities, providing adaptability and scalability for changing organizational needs.

# **Design Choices**

Riverbend and Pebble's simple elements in a variety of shapes, sizes, and colors encompass the simplicity and versatility required to furnish a vast array of spaces—large or small. The pieces can be easily reconfigured to create and blend into any environment without competing with other furnishings.