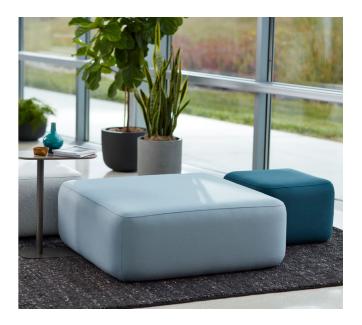

# **Design Choices**

Riverbend and Pebble's simple elements in a variety of shapes, sizes, and colors encompass the simplicity and versatility required to furnish a vast array of spaces—large or small. The pieces can be easily reconfigured to create and blend into any environment without competing with other furnishings.