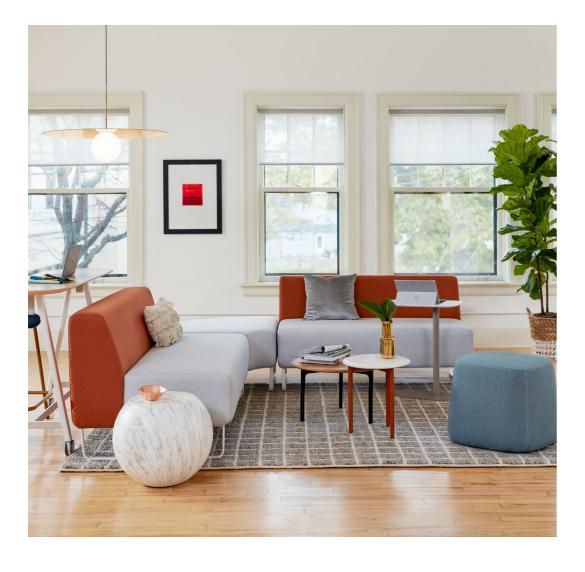

Riverbend and Pebble create spaces that support people with a variety of casual settings for group or individual work. The 22 versatile lounge pieces offer a multitude of configuration possibilities, providing adaptability and scalability for changing organizational needs.

## **Spark Creativity and Innovation**

Environments that support the different ways people work are crucial for creativity and innovation. With an assortment of shapes and sizes, Riverbend and Pebble combine to create flexible applications that offer people choices for individual work and contemplation, face-to-face discussions, or collaborative sessions.

# **Design Choices**

Riverbend and Pebble's simple elements in a variety of shapes, sizes, and colors encompass the simplicity and versatility required to furnish a vast array of spaces—large or small. The pieces can be easily reconfigured to create and blend into any environment without competing with other furnishings.