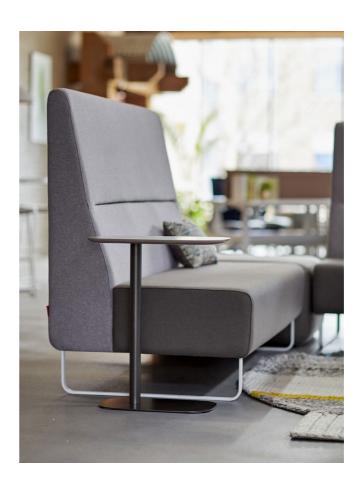

Riverbend and Pebble create spaces that support people with a variety of casual settings for group or individual work. The 22 versatile lounge pieces offer a multitude of configuration possibilities, providing adaptability and scalability for changing organizational needs.

# **Design Choices**

Riverbend and Pebble's simple elements in a variety of shapes, sizes, and colors encompass the simplicity and versatility required to furnish a vast array of spaces—large or small. The pieces can be easily reconfigured to create and blend into any environment without competing with other furnishings.