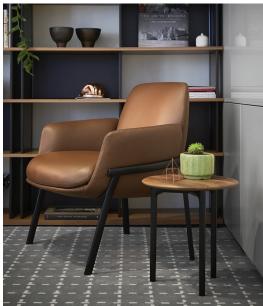

## HAWORTH

The Poppy<sup>™</sup> seating family gives people the freedom to choose work settings that best accommodate their activities and preferences, while offering the visual comfort and tactile softness of home. To foster creative performance, Poppy lounge chairs create welcoming, multi-functional destinations for people to gather, connect, and restore.

### Features

- Designed by Patricia Urquiola with organic shapes and inviting colors that create a light aesthetic
- Curved lines and decorative double-needle top stitched upholstery seams evoke fine craftsmanship
- Available in 3 base designs
  - Self-centering return swivel / 4-legged wooden dowel base
  - Full 360 ° swivel / 4-legged wooden dowel base
  - Painted steel stationary basket
- Complements many other portfolio products
- A range of upholstery materials is available, including bleach cleanable textiles, leathers, and faux leathers