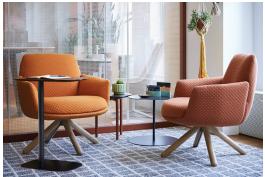

## HAWORTH

The Poppy<sup>™</sup> seating family gives people the freedom to choose work settings that best accommodate their activities and preferences, while offering the visual comfort and tactile softness of home. To foster creative performance, Poppy lounge chairs create welcoming, multi-functional destinations for people to gather, connect, and restore.

### Features

- Designed by Patricia Urquiola with organic shapes and inviting colors that create a light aesthetic
- Curved lines and decorative double-needle top stitched upholstery seams evoke fine craftsmanship
- Available in 3 base designs
  - Self-centering return swivel / 4-legged wooden dowel base
  - Full 360 ° swivel / 4-legged wooden dowel base
  - Painted steel stationary basket
- Complements many other portfolio products
- A range of upholstery materials is available, including bleach cleanable textiles, leathers, and faux leathers