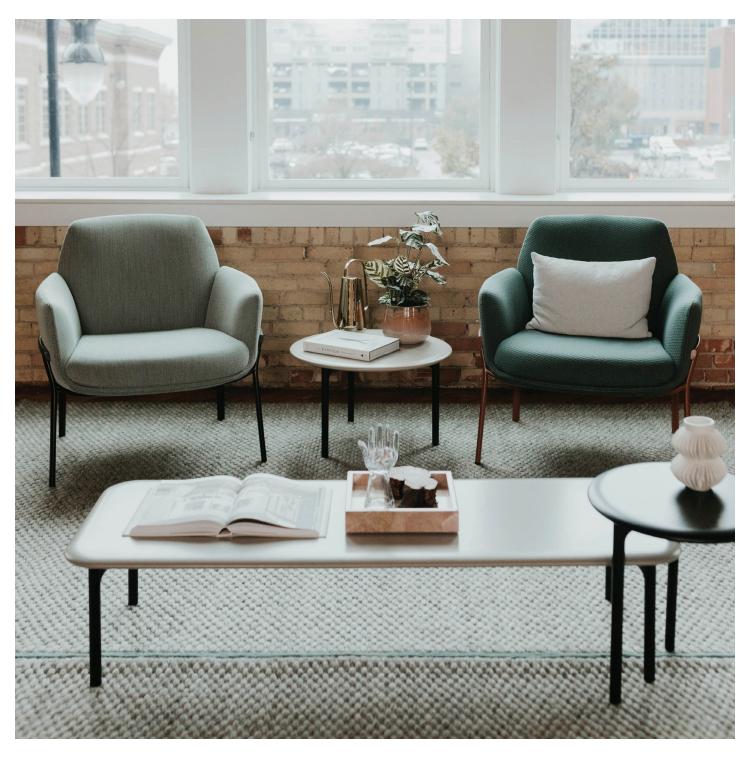

## HAWORTH

The Poppy<sup>™</sup> seating family gives people the freedom to choose work settings that best accommodate their activities and preferences, while offering the visual comfort and tactile softness of home. To foster creative performance, Poppy lounge chairs create welcoming, multi-functional destinations for people to gather, connect, and restore.

### Features

- Designed by Patricia Urquiola with organic shapes and inviting colors that create a light aesthetic
- Curved lines and decorative double-needle top stitched upholstery seams evoke fine craftsmanship
- Available in 3 base designs
  - Self-centering return swivel / 4-legged wooden dowel base
  - Full 360 ° swivel / 4-legged wooden dowel base
  - Painted steel stationary basket
- Complements many other portfolio products
- A range of upholstery materials is available, including bleach cleanable textiles, leathers, and faux leathers