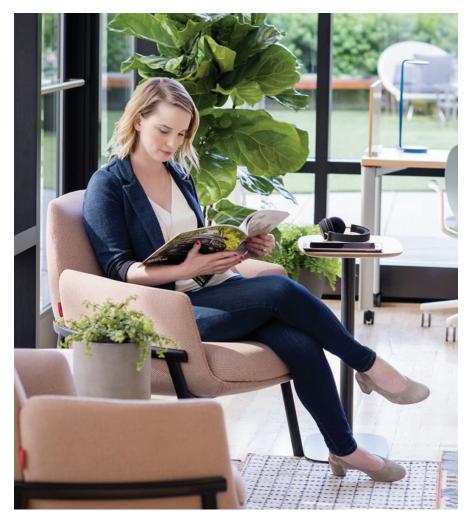

## HAWORTH

The Poppy<sup>™</sup> seating family gives people the freedom to choose work settings that best accommodate their activities and preferences, while offering the visual comfort and tactile softness of home. To foster creative performance, Poppy lounge chairs create welcoming, multi-functional destinations for people to gather, connect, and restore.

### Features

- Designed by Patricia Urquiola with organic shapes and inviting colors that create a light aesthetic
- Curved lines and decorative double-needle top stitched upholstery seams evoke fine craftsmanship
- Available in 3 base designs
  - Self-centering return swivel / 4-legged wooden dowel base
  - Full 360 ° swivel / 4-legged wooden dowel base
  - Painted steel stationary basket
- Complements many other portfolio products
- A range of upholstery materials is available, including bleach cleanable textiles, leathers, and faux leathers