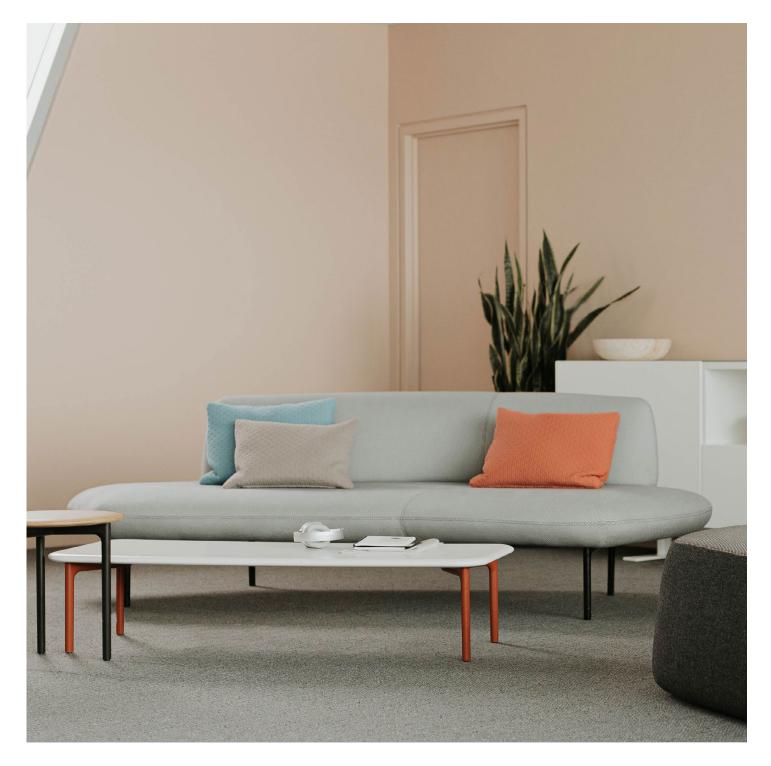

### HAWORTH

As workplace footprints shrink, organizations are challenged to do more with less space. Part of the Openest<sup>®</sup> collection designed by Patricia Urquiola, Feather<sup>™</sup> sofas help leverage under-utilized space by creating cozy, versatile work areas that draw people in.

#### Features

- Creates practical, versatile spaces that gently draw people together in casual settings
- Gracefully curved shape orients people toward one another
- Choose from a sofa with a middle bend or a left- or right-handed bend to allow better face-to-face communication
- A fixed, side-mount table can be attached on the left or right; an attached, heightadjustable table is also available
- Power may be installed under the sofa
- Carefully selected materials and a range of colors, combined with tailored finish details, evoke the craftsmanship of luxury furniture