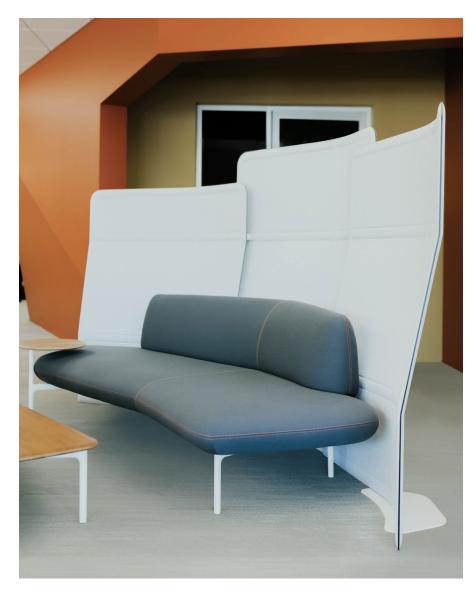

### HAWORTH

As workplace footprints shrink, organizations are challenged to do more with less space. Part of the Openest<sup>®</sup> collection designed by Patricia Urquiola, Feather<sup>™</sup> sofas help leverage under-utilized space by creating cozy, versatile work areas that draw people in.

#### Features

- Creates practical, versatile spaces that gently draw people together in casual settings
- Gracefully curved shape orients people toward one another
- Choose from a sofa with a middle bend or a left- or right-handed bend to allow better face-to-face communication
- A fixed, side-mount table can be attached on the left or right; an attached, heightadjustable table is also available
- Power may be installed under the sofa
- Carefully selected materials and a range of colors, combined with tailored finish details, evoke the craftsmanship of luxury furniture