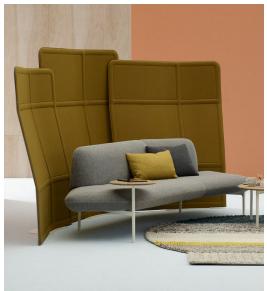

### HAWORTH

As workplace footprints shrink, organizations are challenged to do more with less space. Part of the Openest<sup>®</sup> collection designed by Patricia Urquiola, Feather<sup>™</sup> sofas help leverage under-utilized space by creating cozy, versatile work areas that draw people in.

#### Features

- Creates practical, versatile spaces that gently draw people together in casual settings
- Gracefully curved shape orients people toward one another
- Choose from a sofa with a middle bend or a left- or right-handed bend to allow better face-to-face communication
- A fixed, side-mount table can be attached on the left or right; an attached, heightadjustable table is also available
- Power may be installed under the sofa
- Carefully selected materials and a range of colors, combined with tailored finish details, evoke the craftsmanship of luxury furniture