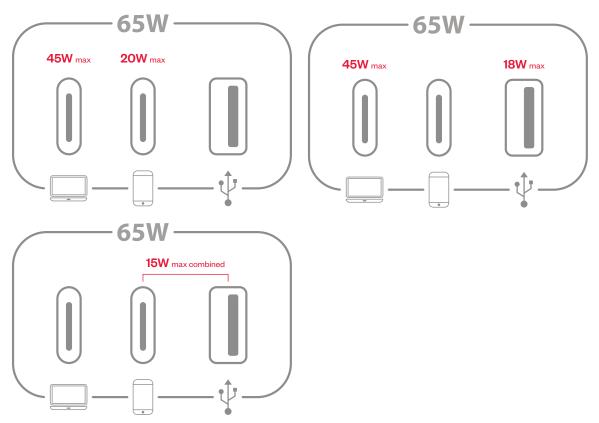

#### **Three-Port Charging**

Three devices plugged into all three of the charging ports.

Belong power suite, power cube, and plug strip are not designed or UL/CSA listed for "daisy-chain" applications.

HAWORTH® is a registered trademark of Haworth, Inc. ©Haworth, Inc. All rights reserved. 2020 1.24 haworth.com | 800 344 2600