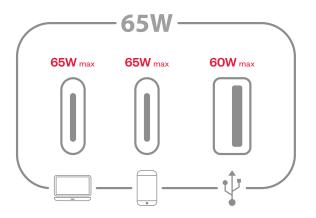

### Single-Port Charging

One device plugged into one of the three charging ports. No other charging ports utilized.