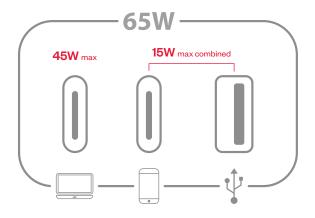

### **Two-Port Charging**

Two devices plugged into two of the three charging ports. Third port is not utilized.