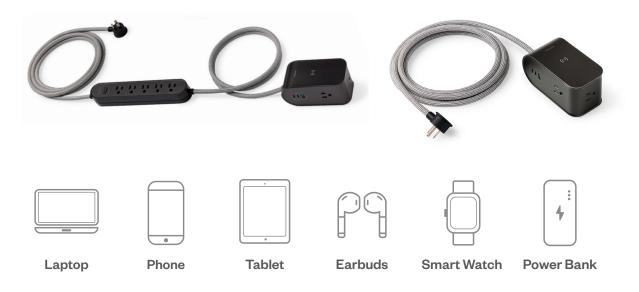

## HAWORTH

# **Belong Power 65W Charging Guide**

The Belong Power 65W power suite and power cube offer rapid charging when and where you need it. The following explains the wattage distribution at each port based on the type and number of devices plugged in to charge.