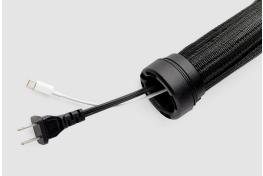

## **Features**

- Wire Management Tray
  - Mounts to underside of desktop to keep worksurface clear of cords
  - Belong plug strip or plug strip portion of the Belong 15W or 65W power suite can be mounted inside the tray with two screws
  - Angled, with thumb grips to open toward the front or back, for easy two-way access to a plug strip and cords without contents spilling out
  - Use with Belong hatch (available separately) for access through the worksurface
  - Available in all standard Haworth trim colors
- · Mesh Cable Manager
  - Neatly bundles together cords from panel or wall outlet under the desk
  - Two sizes available in black, grey, and white
- · Cord Management Cuff
  - Caps off ends of mesh cable managers to keep them from fraying
  - Snaps into the wire management tray to keep bundled cables in place
  - Available in charcoal grey only