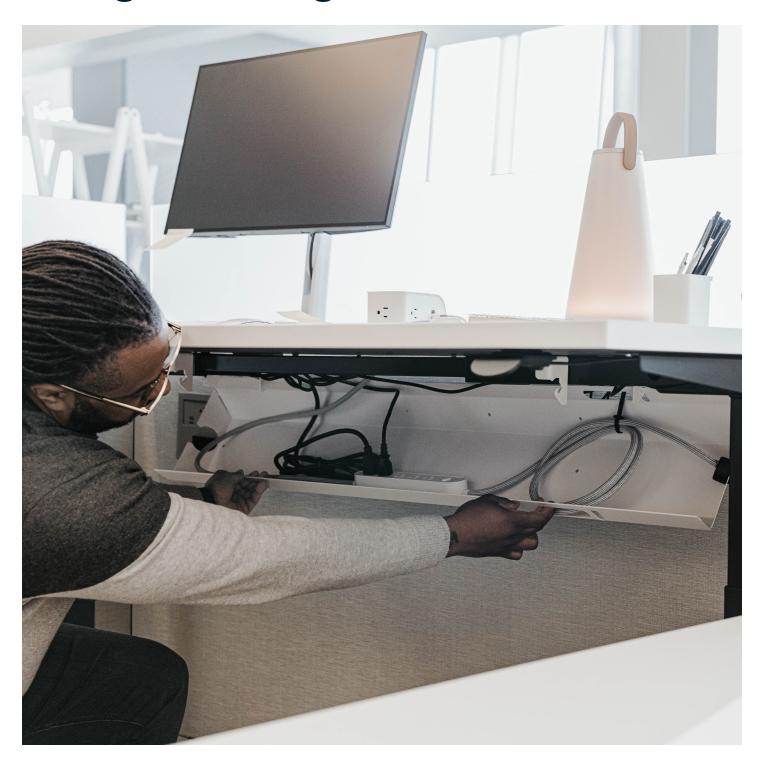

## **Belong Wire Management**

Accessories

Belong<sup>™</sup> Power Solutions are designed to work together for a holistic power and wire management experience. The Belong wire management tools organize power and charging to bring it all where people need it. The wire management tray keeps everything neat under the worksurface, allowing Belong power modules to provide power right to the desktop. The mesh cable manager bundles cords under the desk, and the cord management cuffs easily snap right into the wire management tray for a clean, finished aesthetic.

## **Features**

- Wire Management Tray
  - Mounts to underside of desktop to keep worksurface clear of cords
  - Belong plug strip or plug strip portion of the Belong 15W or 65W power suite can be mounted inside the tray with two screws
  - Angled, with thumb grips to open toward the front or back, for easy two-way access to a plug strip and cords without contents spilling out
  - Use with Belong hatch (available separately) for access through the worksurface
  - Available in all standard Haworth trim colors
- · Mesh Cable Manager
  - Neatly bundles together cords from panel or wall outlet under the desk
  - Two sizes available in black, grey, and white
- · Cord Management Cuff
  - Caps off ends of mesh cable managers to keep them from fraying
  - Snaps into the wire management tray to keep bundled cables in place
  - Available in charcoal grey only