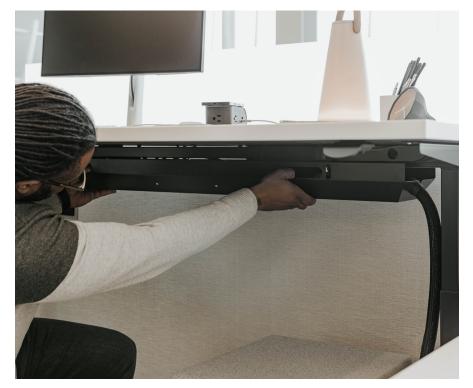

## **Belong Wire Management**

Accessories

Belong<sup>™</sup> Power Solutions are designed to work together for a holistic power and wire management experience. The Belong wire management tools organize power and charging to bring it all where people need it. The wire management tray keeps everything neat under the worksurface, allowing Belong power modules to provide power right to the desktop. The mesh cable manager bundles cords under the desk, and the cord management cuffs easily snap right into the wire management tray for a clean, finished aesthetic.

## **Features**

- Wire Management Tray
  - Mounts to underside of desktop to keep worksurface clear of cords
  - Belong plug strip or plug strip portion of the Belong 15W or 65W power suite can be mounted inside the tray with two screws
  - Angled, with thumb grips to open toward the front or back, for easy two-way access to a plug strip and cords without contents spilling out
  - Use with Belong hatch (available separately) for access through the worksurface
  - Available in all standard Haworth trim colors
- · Mesh Cable Manager
  - Neatly bundles together cords from panel or wall outlet under the desk
  - Two sizes available in black, grey, and white
- · Cord Management Cuff
  - Caps off ends of mesh cable managers to keep them from fraying
  - Snaps into the wire management tray to keep bundled cables in place
  - Available in charcoal grey only