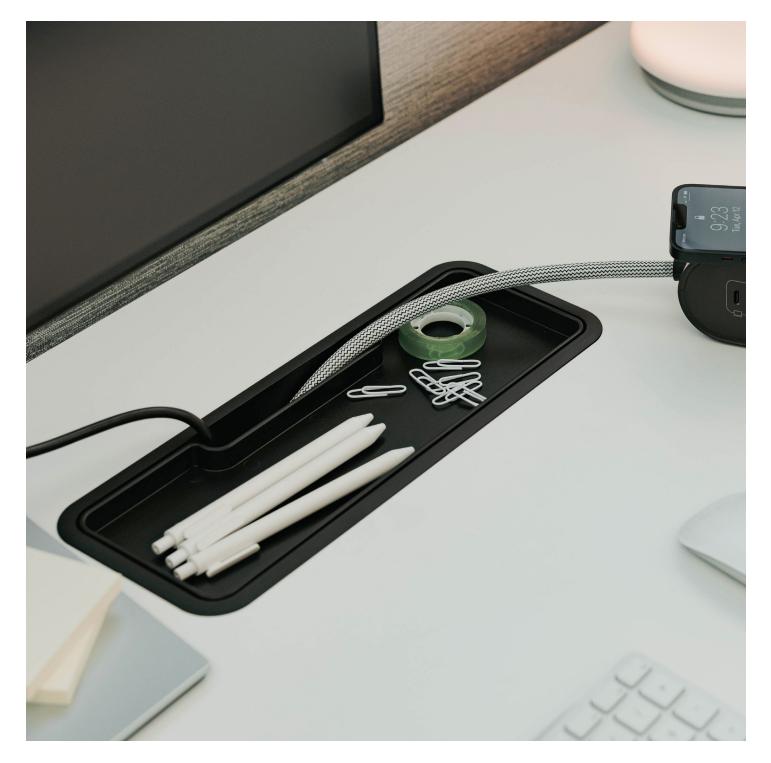

## HAWORTH

Belong<sup>™</sup> Power Solutions are designed to work together for a holistic power and wire management experience. The Belong<sup>™</sup> hatch provides access to power directly through the worksurface, enhancing user performance and making workstation setup easier. The cover sits flush with the desktop to hide a power strip, charging blocks, and cords stored in a wire management tray for a clean look that maximizes worksurface real estate.

### Features

- Hides a power strip, cables, small docking stations, and charging blocks stored in a wire management tray (available separately) just below the desktop for quick and easy access
- Allows power and charging to move off the worksurface, while still readily accessible, freeing up desktop space
- Top of worksurface placement enables faster setup for docking stations, CPUs, monitors, lighting, etc.
- Surface-flush design allows monitor stands to be placed directly over the hatch
- Cover is reversible for use as a pencil tray
- Optional light plate sits inside the tray to be used with the Talia light (available separately)
- Ideal for use with Belong 15W and 65W power modules, wire management tray, mesh cable manager, and cord management cuffs
- Available in Snow and Charcoal finishes