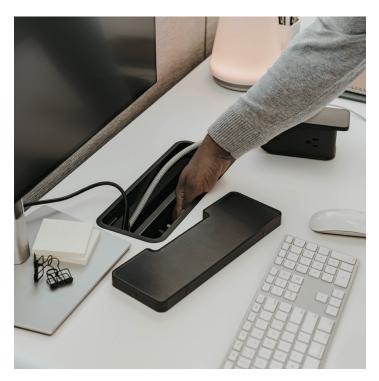

## HAWORTH

Belong<sup>™</sup> Power Solutions are designed to work together for a holistic power and wire management experience. The Belong<sup>™</sup> hatch provides access to power directly through the worksurface, enhancing user performance and making workstation setup easier. The cover sits flush with the desktop to hide a power strip, charging blocks, and cords stored in a wire management tray for a clean look that maximizes worksurface real estate.

### Features

- Hides a power strip, cables, small docking stations, and charging blocks stored in a wire management tray (available separately) just below the desktop for quick and easy access
- Allows power and charging to move off the worksurface, while still readily accessible, freeing up desktop space
- Top of worksurface placement enables faster setup for docking stations, CPUs, monitors, lighting, etc.
- Surface-flush design allows monitor stands to be placed directly over the hatch
- Cover is reversible for use as a pencil tray
- Optional light plate sits inside the tray to be used with the Talia light (available separately)
- Ideal for use with Belong 15W and 65W power modules, wire management tray, mesh cable manager, and cord management cuffs
- Available in Snow and Charcoal finishes