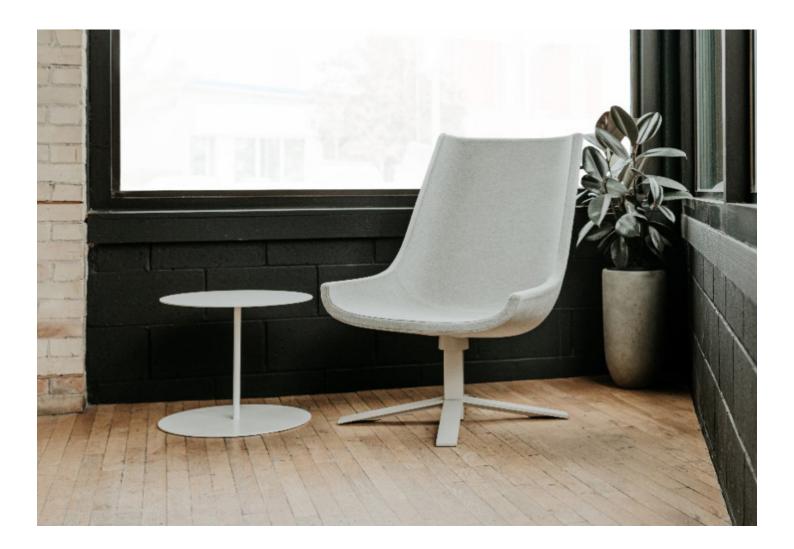

# Gong cappellini

Side/Occasional Table

Gong tables exemplify the essence of simple style. The round base mirrors the round top, creating a trim, balanced form. The low, minimalist design is a practical complement in a range of environments.

#### **Features**

- Metal table with a detachable structure
- Perfect for lounges, libraries, waiting rooms, community spaces, meeting rooms, and break areas
- Top and bottom are laser-cut metal plates
- The supporting rod, which screws into place, is made of iron