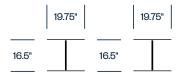

#### **Features**

- Metal table with a detachable structure
- Perfect for lounges, libraries, waiting rooms, community spaces, meeting rooms, and break areas
- Top and bottom are laser-cut metal plates
- The supporting rod, which screws into place, is made of iron