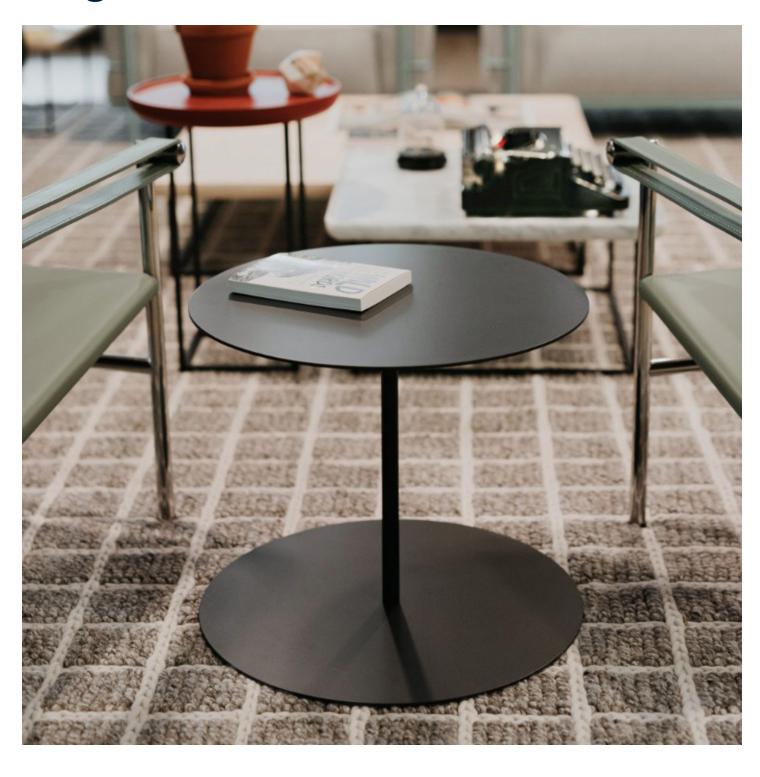

# Gong cappellini

Side/Occasional Table

Gong tables exemplify the essence of simple style. The round base mirrors the round top, creating a trim, balanced form. The low, minimalist design is a practical complement in a range of environments.

#### **Features**

- Metal table with a detachable structure
- Perfect for lounges, libraries, waiting rooms, community spaces, meeting rooms, and break areas
- Top and bottom are laser-cut metal plates
- The supporting rod, which screws into place, is made of iron