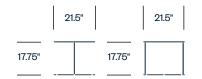

#### Features

- To aid collaboration, the gloss painted tops can be written on with dry erase markers
- Satined stainless steel base
- 21.5"-diameter top
- Tops available in matte or gloss finish