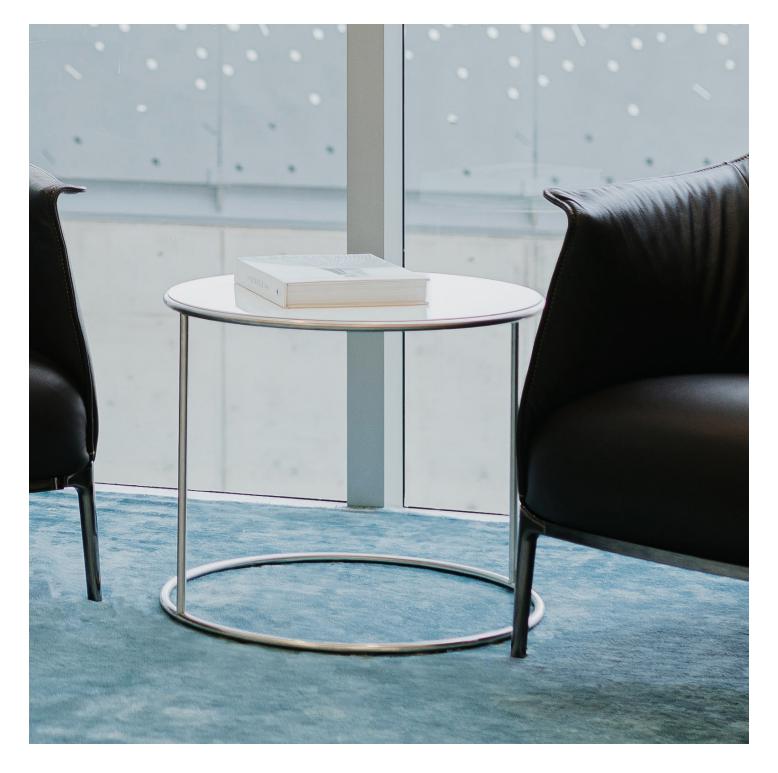

### HAWORTH collection

The Cannot side table pairs a minimalist structure with a painted wood top. Available in a spectrum of colors, Cannot is suitable for executive offices, lounges, and libraries.

#### Features

- To aid collaboration, the gloss painted tops can be written on with dry erase markers
- Satined stainless steel base
- 21.5"-diameter top
- Tops available in matte or gloss finish