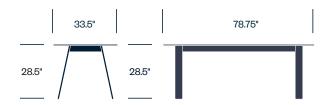

# **HAWORTH** collection

# Bac cappellini

Café/Dining/Collaborative/Conference Tables



The Bac table creates a warm, inviting setting for dining and café spaces, as well as informal conference rooms. It pairs well with Bac, Bac One, and Bac Two chairs for a cohesive look.

#### **Features**

- · Round or rectangular top
- Top is wood
- · Surface is lined with solid ash edges
- Solid ash base

#### **Round Collaborative Table**



#### **Finishes**

#### Top and Base Wood

Black Stained Ash Blue Shanghai Stained Ash Oak Stained Ash Wenge Stained Ash White Stained Ash

### **Small Rectangle Collaborative Table**



## Large Rectangle Collaborative Table