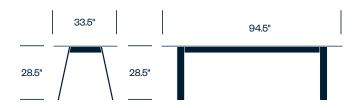

# **HAWORTH** collection

# Bac cappellini

Café/Dining/Collaborative/Conference Tables



The Bac table creates a warm, inviting setting for dining and café spaces, as well as informal conference rooms. It pairs well with Bac, Bac One, and Bac Two chairs for a cohesive look.

#### **Features**

- · Round or rectangular top
- Top is wood
- · Surface is lined with solid ash edges
- Solid ash base

#### **Round Collaborative Table**



#### **Finishes**

#### Top and Base Wood

Black Stained Ash Blue Shanghai Stained Ash Oak Stained Ash Wenge Stained Ash White Stained Ash

### **Small Rectangle Collaborative Table**



## Large Rectangle Collaborative Table