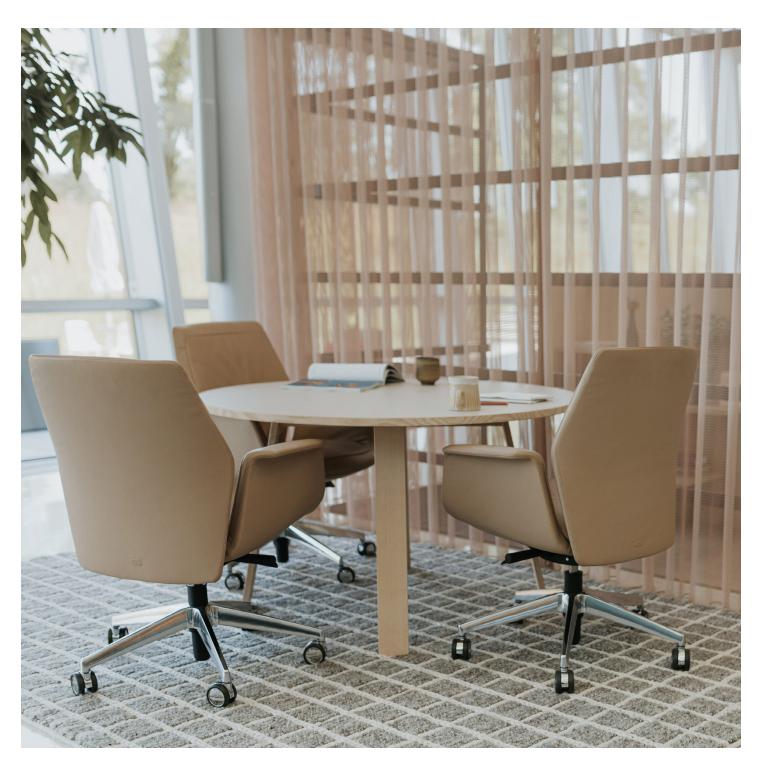

# Bac cappellini

Café/Dining/Collaborative/Conference Tables

The Bac table creates a warm, inviting setting for dining and café spaces, as well as informal conference rooms. It pairs well with Bac, Bac One, and Bac Two chairs for a cohesive look.

#### **Features**

- · Round or rectangular top
- Top is wood
- · Surface is lined with solid ash edges
- Solid ash base

#### **Round Collaborative Table**