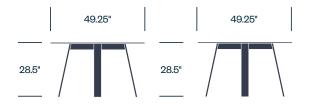

# **HAWORTH** collection

# Bac cappellini

Café/Dining/Collaborative/Conference Tables



The Bac table creates a warm, inviting setting for dining and café spaces, as well as informal conference rooms. It pairs well with Bac, Bac One, and Bac Two chairs for a cohesive look.

#### **Features**

- · Round or rectangular top
- Top is wood
- · Surface is lined with solid ash edges
- Solid ash base

#### **Round Collaborative Table**



#### **Finishes**

#### Top and Base Wood

Black Stained Ash Blue Shanghai Stained Ash Oak Stained Ash Wenge Stained Ash White Stained Ash

### **Small Rectangle Collaborative Table**



## Large Rectangle Collaborative Table