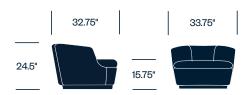

# Orla cappellini

Lounge Seating



With its large, comfortable pillows and subtle curves, Orla blends classic and contemporary design in a family of seating that enhances any collaborative area.

### **Features**

- · For lobbies, lounges, and informal spaces
- Small chair available with self-locking casters or with auto-return swivel
- Lounge chair available with fixed base or with auto-return swivel

# **Small Chair with Self-Locking Casters**



# Small Chair with Auto-Return Swivel



## Lounge Chair with Fixed Base



# Two Seat Sofa



# **Three Seat Sofa**



# Upholstery

#### Leather

Pelle Frau ColorSphere Customer's Own Leather

#### Fabric

Kvadrat Divina 3 Kvadrat Divina Melange 3 Kvadrat Hallingdal 65 Kvadrat Steelout Trio 3 Customer's Own Material

### Faux Leather

Ecopelle

Customer's Own Material