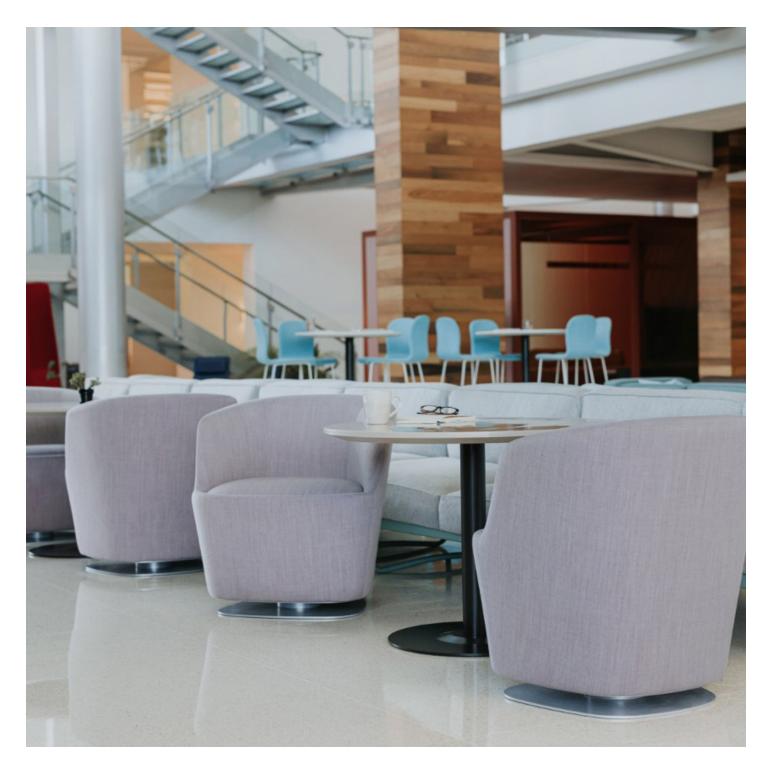

# Orla cappellini

Lounge Seating

With its large, comfortable pillows and subtle curves, Orla blends classic and contemporary design in a family of seating that enhances any collaborative area.

### **Features**

- · For lobbies, lounges, and informal spaces
- Small chair available with self-locking casters or with auto-return swivel
- Lounge chair available with fixed base or with auto-return swivel

# **Small Chair with Self-Locking Casters**

# Small Chair with Auto-Return Swivel

## Lounge Chair with Fixed Base