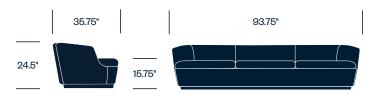

# Orla cappellini

Lounge Seating



With its large, comfortable pillows and subtle curves, Orla blends classic and contemporary design in a family of seating that enhances any collaborative area.

### **Features**

- · For lobbies, lounges, and informal spaces
- Small chair available with self-locking casters or with auto-return swivel
- Lounge chair available with fixed base or with auto-return swivel

# **Small Chair with Self-Locking Casters**



# Small Chair with Auto-Return Swivel



## Lounge Chair with Fixed Base



# Two Seat Sofa



# **Three Seat Sofa**



# Upholstery

#### Leather

Pelle Frau ColorSphere Customer's Own Leather

#### Fabric

Kvadrat Divina 3 Kvadrat Divina Melange 3 Kvadrat Hallingdal 65 Kvadrat Steelout Trio 3 Customer's Own Material

### Faux Leather

Ecopelle

Customer's Own Material