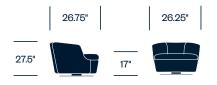

# **Small Chair with Self-Locking Casters**

# Small Chair with Auto-Return Swivel