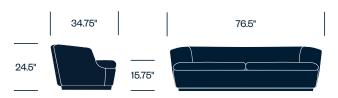

# Orla cappellini

Lounge Seating



With its large, comfortable pillows and subtle curves, Orla blends classic and contemporary design in a family of seating that enhances any collaborative area.

### **Features**

- · For lobbies, lounges, and informal spaces
- Small chair available with self-locking casters or with auto-return swivel
- Lounge chair available with fixed base or with auto-return swivel

# **Small Chair with Self-Locking Casters**



# Small Chair with Auto-Return Swivel



## Lounge Chair with Fixed Base



# Two Seat Sofa



# **Three Seat Sofa**



# Upholstery

#### Leather

Pelle Frau ColorSphere Customer's Own Leather

#### Fabric

Kvadrat Divina 3 Kvadrat Divina Melange 3 Kvadrat Hallingdal 65 Kvadrat Steelout Trio 3 Customer's Own Material

### Faux Leather

Ecopelle

Customer's Own Material