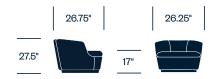

# **Small Chair with Self-Locking Casters**

# Small Chair with Auto-Return Swivel