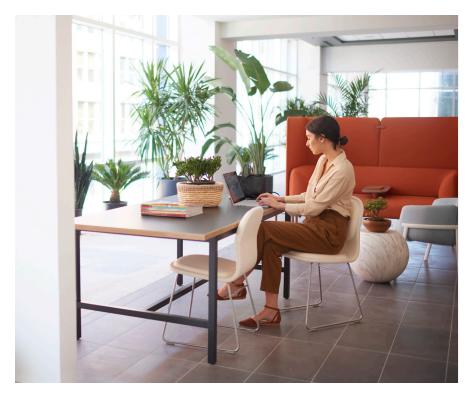

# Hi Pad cappellini

Café/Dining/Guest

Hi Pad seating provides uncommon comfort and style for cafés, informal meeting spaces, and libraries. With Hi Pad, the skills of master upholsterers are combined with innovative techniques that allow the covering to adhere perfectly to the three-dimensional edge of the padding.

# Side Chair