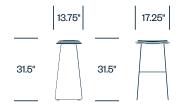

# Hi Pad cappellini

Café/Dining/Guest









Hi Pad seating provides uncommon comfort and style for cafés, informal meeting spaces, and libraries. With Hi Pad, the skills of master upholsterers are combined with innovative techniques that allow the covering to adhere perfectly to the three-dimensional edge of the padding.

# **Features**

- Seat is beach and birch plywood with foam padding
- Upholstered in fabric, leather, or faux leather
- · Stainless steel base

### Certifications

· GREENGUARD Certified

# Side Chair



# Low Stool



# **Medium Stool**



# **High Stool**



# **Surfaces**

#### Leather

Pelle Frau ColorSphere Leather

#### **Fabric**

Kvadrat Divina 3 Kvadrat Divina Melange 3 Kvadrat Hallingdal 65

Faux Leather

Ecopelle

## Base Trim

Matte Anthracite

Matte White

Satined Stainless Steel