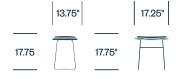

# Hi Pad cappellini

Café/Dining/Guest









Hi Pad seating provides uncommon comfort and style for cafés, informal meeting spaces, and libraries. With Hi Pad, the skills of master upholsterers are combined with innovative techniques that allow the covering to adhere perfectly to the three-dimensional edge of the padding.

# **Features**

- Seat is beach and birch plywood with foam padding
- Upholstered in fabric, leather, or faux leather
- · Stainless steel base

### Certifications

· GREENGUARD Certified

# Side Chair



# Low Stool



# **Medium Stool**



# **High Stool**



# **Surfaces**

#### Leather

Pelle Frau ColorSphere Leather

#### **Fabric**

Kvadrat Divina 3 Kvadrat Divina Melange 3 Kvadrat Hallingdal 65

Faux Leather

Ecopelle

## Base Trim

Matte Anthracite

Matte White

Satined Stainless Steel