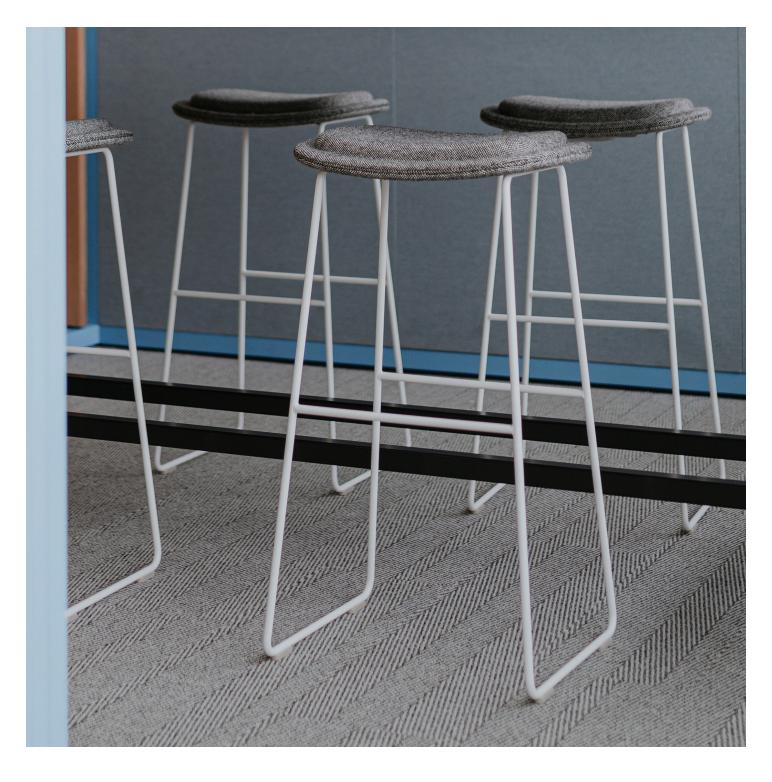

# Hi Pad cappellini

Café/Dining/Guest

Hi Pad seating provides uncommon comfort and style for cafés, informal meeting spaces, and libraries. With Hi Pad, the skills of master upholsterers are combined with innovative techniques that allow the covering to adhere perfectly to the three-dimensional edge of the padding.

# **Features**

- Seat is beach and birch plywood with foam padding
- Upholstered in fabric, leather, or faux leather
- · Stainless steel base

# **High Stool**