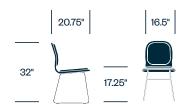

# Hi Pad cappellini

Café/Dining/Guest









Hi Pad seating provides uncommon comfort and style for cafés, informal meeting spaces, and libraries. With Hi Pad, the skills of master upholsterers are combined with innovative techniques that allow the covering to adhere perfectly to the three-dimensional edge of the padding.

# **Features**

- Seat is beach and birch plywood with foam padding
- Upholstered in fabric, leather, or faux leather
- · Stainless steel base

### Certifications

· GREENGUARD Certified

# Side Chair



# Low Stool



# **Medium Stool**



# **High Stool**



# **Surfaces**

#### Leather

Pelle Frau ColorSphere Leather

#### **Fabric**

Kvadrat Divina 3 Kvadrat Divina Melange 3 Kvadrat Hallingdal 65

Faux Leather

Ecopelle

## Base Trim

Matte Anthracite

Matte White

Satined Stainless Steel