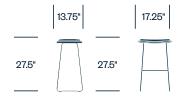

# Hi Pad cappellini

Café/Dining/Guest









Hi Pad seating provides uncommon comfort and style for cafés, informal meeting spaces, and libraries. With Hi Pad, the skills of master upholsterers are combined with innovative techniques that allow the covering to adhere perfectly to the three-dimensional edge of the padding.

# **Features**

- Seat is beach and birch plywood with foam padding
- Upholstered in fabric, leather, or faux leather
- · Stainless steel base

### Certifications

· GREENGUARD Certified

# Side Chair



# Low Stool



# **Medium Stool**



# **High Stool**



# **Surfaces**

#### Leather

Pelle Frau ColorSphere Leather

#### **Fabric**

Kvadrat Divina 3 Kvadrat Divina Melange 3 Kvadrat Hallingdal 65

Faux Leather

Ecopelle

## Base Trim

Matte Anthracite

Matte White

Satined Stainless Steel