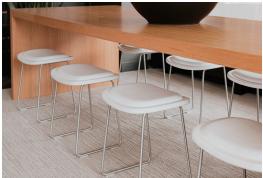

# Hi Pad cappellini

Café/Dining/Guest









Hi Pad seating provides uncommon comfort and style for cafés, informal meeting spaces, and libraries. With Hi Pad, the skills of master upholsterers are combined with innovative techniques that allow the covering to adhere perfectly to the three-dimensional edge of the padding.

# **Features**

- Seat is beach and birch plywood with foam padding
- Upholstered in fabric, leather, or faux leather
- · Stainless steel base

### Certifications

· GREENGUARD Certified

# Side Chair



# Low Stool



# **Medium Stool**



# **High Stool**



# **Surfaces**

#### Leather

Pelle Frau ColorSphere Leather

#### **Fabric**

Kvadrat Divina 3 Kvadrat Divina Melange 3 Kvadrat Hallingdal 65

Faux Leather

Ecopelle

## Base Trim

Matte Anthracite

Matte White

Satined Stainless Steel