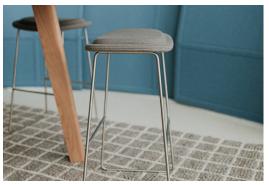

# Hi Pad cappellini

Café/Dining/Guest









Hi Pad seating provides uncommon comfort and style for cafés, informal meeting spaces, and libraries. With Hi Pad, the skills of master upholsterers are combined with innovative techniques that allow the covering to adhere perfectly to the three-dimensional edge of the padding.

# **Features**

- Seat is beach and birch plywood with foam padding
- Upholstered in fabric, leather, or faux leather
- · Stainless steel base

### Certifications

· GREENGUARD Certified

# Side Chair



# Low Stool



# **Medium Stool**



# **High Stool**



# **Surfaces**

#### Leather

Pelle Frau ColorSphere Leather

#### **Fabric**

Kvadrat Divina 3 Kvadrat Divina Melange 3 Kvadrat Hallingdal 65

Faux Leather

Ecopelle

## Base Trim

Matte Anthracite

Matte White

Satined Stainless Steel