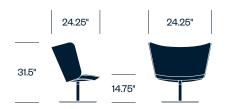

#### **Features**

- For lobbies and welcome areas, and as guest seating in private offices
- The structure is multiple layers of poplar and molded beech
- · Seat and backrest padded with foam and fiber
- · Matte-painted steel base