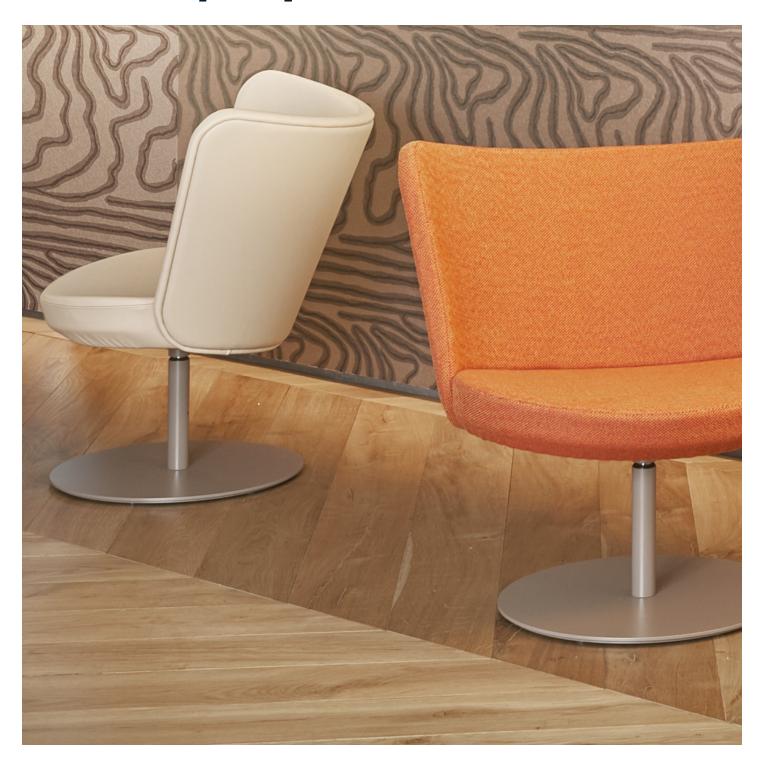

## **HAWORTH** collection

Featuring a wide seat and backrest, Embroidery Simple conveys a modest interpretation of the traditional lounge chair. Practical, yet sophisticated, Embroidery Simple wraps the user in comfort, perched on a sturdy, swiveling base.

#### **Features**

- For lobbies and welcome areas, and as guest seating in private offices
- The structure is multiple layers of poplar and molded beech
- · Seat and backrest padded with foam and fiber
- · Matte-painted steel base