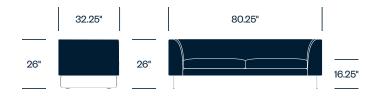

# **HAWORTH** collection

# Elan cappellini

Lounge Seating





Elan sofas and lounge chairs provide a spirited look and welcome comfort. They work beautifully in lounges, lobbies, libraries, and enclaves, maintaining a neutral presence or adding pops of color.

#### **Features**

- Constructed of structured wood, a wire-base metal frame, and foam padding
- · Stainless steel base
- · Comfortable foam cushions
- Seats are supported by elastic belts

# **HAWORTH** collection

# Lounge Chair



### Two Seat Sofa



#### **Three Seat Sofa**



## Wide Three Seat Sofa



# **Upholstery/Finishes**

#### Leather

Pelle Frau ColorSphere Customer's Own Leather

#### **Fabric**

Kvadrat Divina 3 Kvadrat Divina Melange 3 Kvadrat Hallingdal 65 Kvadrat Steelcut Trio 3 Customer's Own Material

#### Faux Leather

Ecopelle Customer's Own Material

#### **Base Trim**

Matte Anthracite Matte Mud Matte White Satined Stainless Steel