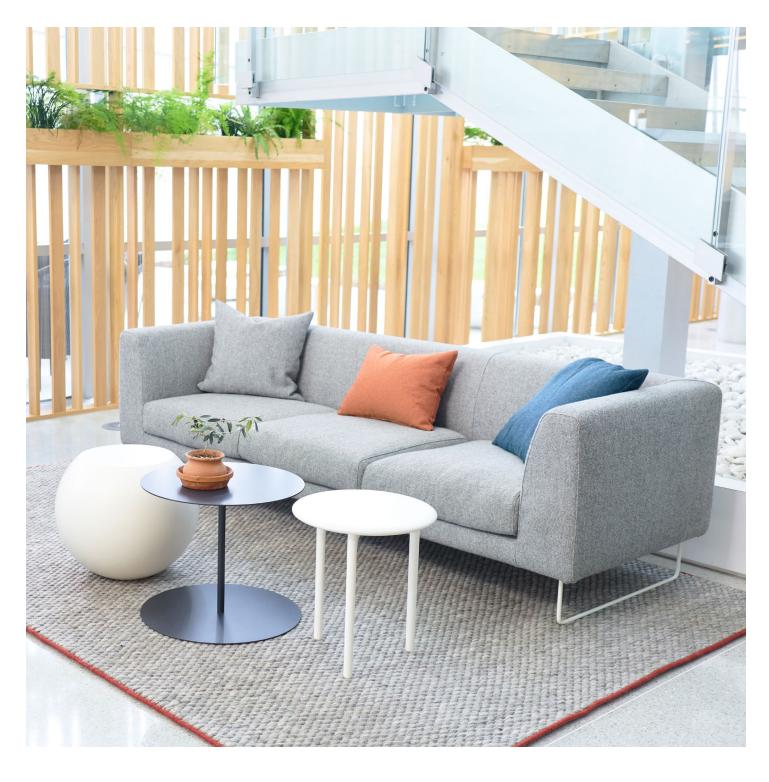

# Elan cappellini

Lounge Seating

Elan sofas and lounge chairs provide a spirited look and welcome comfort. They work beautifully in lounges, lobbies, libraries, and enclaves, maintaining a neutral presence or adding pops of color.

#### **Features**

- Constructed of structured wood, a wire-base metal frame, and foam padding
- · Stainless steel base
- · Comfortable foam cushions
- Seats are supported by elastic belts

#### **Three Seat Sofa**