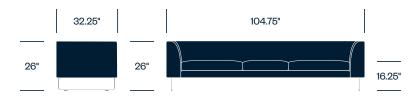

# **HAWORTH** collection

# Elan cappellini

Lounge Seating





Elan sofas and lounge chairs provide a spirited look and welcome comfort. They work beautifully in lounges, lobbies, libraries, and enclaves, maintaining a neutral presence or adding pops of color.

#### **Features**

- Constructed of structured wood, a wire-base metal frame, and foam padding
- · Stainless steel base
- · Comfortable foam cushions
- Seats are supported by elastic belts

# **HAWORTH** collection

# Lounge Chair



### Two Seat Sofa



#### **Three Seat Sofa**



## Wide Three Seat Sofa



# **Upholstery/Finishes**

#### Leather

Pelle Frau ColorSphere Customer's Own Leather

#### **Fabric**

Kvadrat Divina 3 Kvadrat Divina Melange 3 Kvadrat Hallingdal 65 Kvadrat Steelcut Trio 3 Customer's Own Material

#### Faux Leather

Ecopelle Customer's Own Material

#### **Base Trim**

Matte Anthracite Matte Mud Matte White Satined Stainless Steel