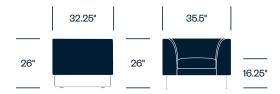

# **HAWORTH** collection

# Elan cappellini

Lounge Seating





Elan sofas and lounge chairs provide a spirited look and welcome comfort. They work beautifully in lounges, lobbies, libraries, and enclaves, maintaining a neutral presence or adding pops of color.

#### **Features**

- Constructed of structured wood, a wire-base metal frame, and foam padding
- · Stainless steel base
- · Comfortable foam cushions
- Seats are supported by elastic belts

# **HAWORTH** collection

# Lounge Chair



### Two Seat Sofa



#### **Three Seat Sofa**



## Wide Three Seat Sofa



# **Upholstery/Finishes**

#### Leather

Pelle Frau ColorSphere Customer's Own Leather

#### **Fabric**

Kvadrat Divina 3 Kvadrat Divina Melange 3 Kvadrat Hallingdal 65 Kvadrat Steelcut Trio 3 Customer's Own Material

#### Faux Leather

Ecopelle Customer's Own Material

#### **Base Trim**

Matte Anthracite Matte Mud Matte White Satined Stainless Steel