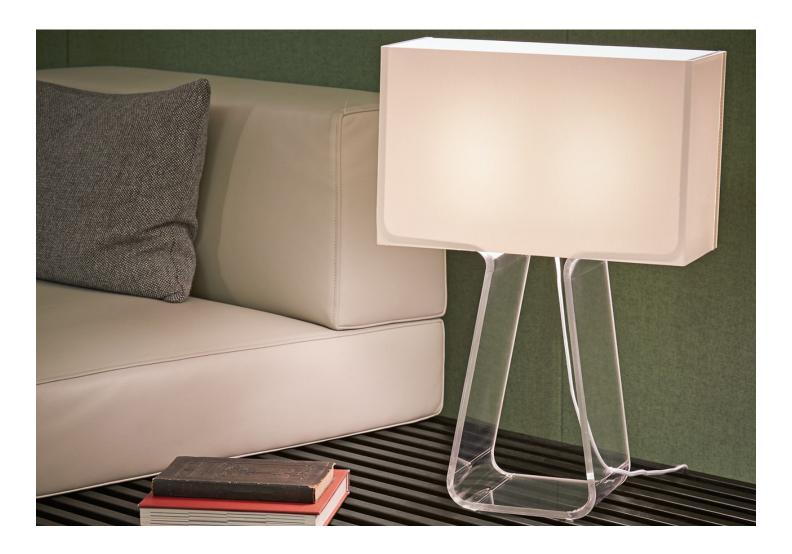

#### Large Table Light

# **Tube Top** Pablo

Lighting

Playing with traditional forms, Tube Top table and floor lights are designed with a transparent, sculpted acrylic base that supports its lightweight mesh shade in tension. The shade appears to float while providing a warm glow of ambient LED light.