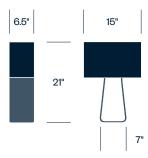

#### Large Table Light

## **Specifications**

Bulb Type: LED Voltage: 120/240V

Power Consumption: 6 watts (small table light)

13 watts (medium and large table lights, floor light)

Color Temperature: 3,000K

Luminosity: 500 lumens (small table light)

1,440 lumens (medium and large table lights, floor light)

Luminaire Efficacy: 85 lumens/watt (small

table light)

110 lumens/watt (medium and large table lights, floor light)

Color Rendition Index: 85

Rated Lifespan: 20,000 hours (small table light)

15,000 hours (medium and large table lights, floor light)

Power Cord: 8 feet