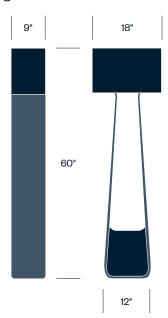

# **Tube Top** Pablo

Lighting





Playing with traditional forms, Tube Top table and floor lights are designed with a transparent, sculpted acrylic base that supports its lightweight mesh shade in tension. The shade appears to float while providing a warm glow of ambient LED light.

#### **Features**

- Floor or table light
- Three table light sizes
- Polyester mesh shade with an acrylic body
- Fully dimmable LED light
- · Fabric cord

#### Certifications

- UL Listed
- CE Certified

#### Small Table Light



## **Medium Table Light**



#### Large Table Light



#### Floor Light



## **Specifications**

Bulb Type: LED Voltage: 120/240V

Power Consumption: 6 watts (small table light)

13 watts (medium and large table lights, floor light)

Color Temperature: 3,000K

Luminosity: 500 lumens (small table light)

1,440 lumens (medium and large table lights, floor light)

Luminaire Efficacy: 85 lumens/watt (small

table light)

110 lumens/watt (medium and large table lights, floor light)

Color Rendition Index: 85

Rated Lifespan: 20,000 hours (small table light)

15,000 hours (medium and large table lights, floor light)

Power Cord: 8 feet

#### **Trim Colors**

#### Small Table Light

White shade, Green body White shade, Cobalt body White shade, Hot Pink body White shade, Ruby Red body White shade, Sky Blue body White shade, Yellow body

# Table and Floor Lights

Charc