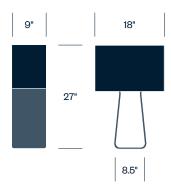

# **Tube Top** Pablo

Lighting





Playing with traditional forms, Tube Top table and floor lights are designed with a transparent, sculpted acrylic base that supports its lightweight mesh shade in tension. The shade appears to float while providing a warm glow of ambient LED light.

#### **Features**

- Floor or table light
- Three table light sizes
- Polyester mesh shade with an acrylic body
- Fully dimmable LED light
- · Fabric cord

#### Certifications

- UL Listed
- CE Certified

#### Small Table Light



## **Medium Table Light**



#### Large Table Light



#### Floor Light



## **Specifications**

Bulb Type: LED Voltage: 120/240V

Power Consumption: 6 watts (small table light)

13 watts (medium and large table lights, floor light)

Color Temperature: 3,000K

Luminosity: 500 lumens (small table light)

1,440 lumens (medium and large table lights, floor light)

Luminaire Efficacy: 85 lumens/watt (small

table light)

110 lumens/watt (medium and large table lights, floor light)

Color Rendition Index: 85

Rated Lifespan: 20,000 hours (small table light)

15,000 hours (medium and large table lights, floor light)

Power Cord: 8 feet

#### **Trim Colors**

#### Small Table Light

White shade, Green body White shade, Cobalt body White shade, Hot Pink body White shade, Ruby Red body White shade, Sky Blue body White shade, Yellow body

# Table and