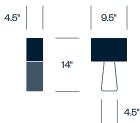

#### Small Table Light

## **Specifications**

Bulb Type: LED Voltage: 120/240V

Power Consumption: 6 watts (small table light)

13 watts (medium and large table lights, floor light)

Color Temperature: 3,000K

Luminosity: 500 lumens (small table light)

1,440 lumens (medium and large table lights, floor light)

Luminaire Efficacy: 85 lumens/watt (small

table light)

110 lumens/watt (medium and large table lights, floor light)

Color Rendition Index: 85

Rated Lifespan: 20,000 hours (small table light)

15,000 hours (medium and large table lights, floor light)

Power Cord: 8 feet