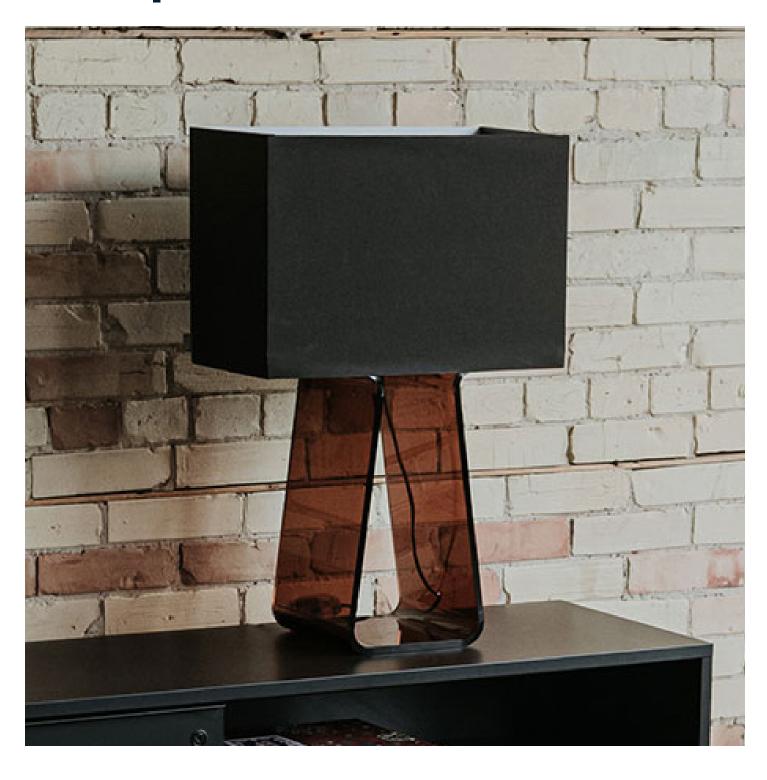

## **Medium Table Light**

# **Tube Top** Pablo

Lighting

Playing with traditional forms, Tube Top table and floor lights are designed with a transparent, sculpted acrylic base that supports its lightweight mesh shade in tension. The shade appears to float while providing a warm glow of ambient LED light.