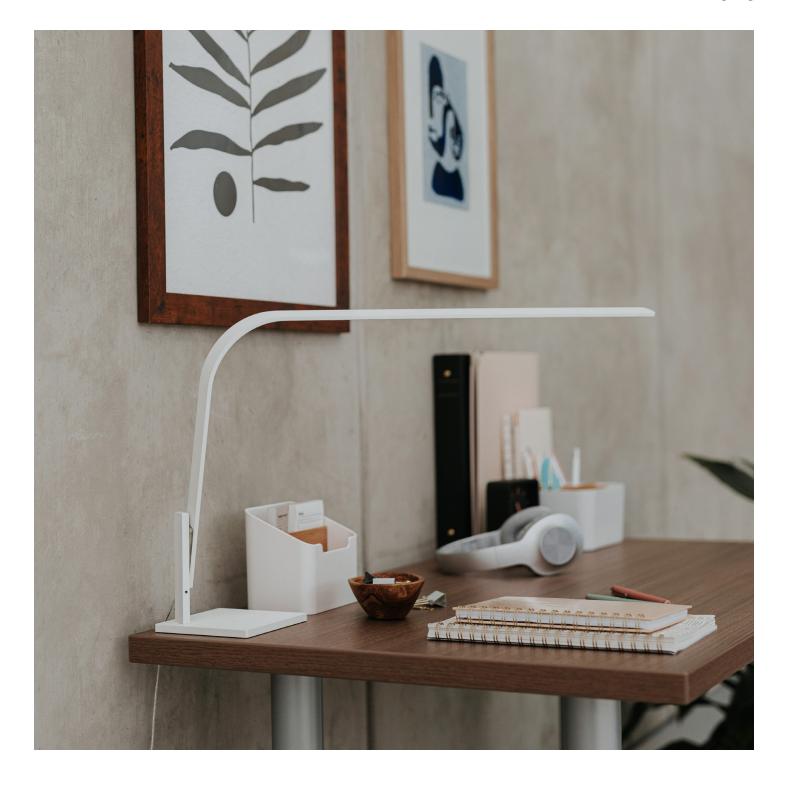

## **HAWORTH** collection



Lighting





With its simple structure, LIM LED lighting can be configured for a range of applications, whether freestanding on the floor or desk, or mounted under shelves or on panels. The minimalist form is ideal for smaller office spaces and worksurfaces.

#### **Features**

- Arm rotates around the base
- · Magnetic base insert
- Multiple table and mount styles
- Full-range dim control
- 50,000-hour LED lifespan

#### Certifications

- CE Certified
- ETL Listed
- PSE Certified
- RoHS Certified

### **HAWORTH** collection

#### LIM Designed by Ralph Reddig and Pablo Pardo

#### **Table Light with Pivot**



#### Table Light with Block



#### **Worksurface Mounted Light**



#### Floor Light



#### **Specifications**

Bulb Type: LED 120/240V 60Hz Voltage: Power Consumption: 7 watts Color Temper