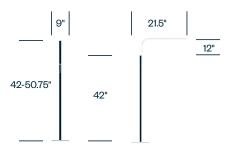

## **HAWORTH** collection



Lighting





With its simple structure, LIM LED lighting can be configured for a range of applications, whether freestanding on the floor or desk, or mounted under shelves or on panels. The minimalist form is ideal for smaller office spaces and worksurfaces.

#### **Features**

- Arm rotates around the base
- · Magnetic base insert
- Multiple table and mount styles
- Full-range dim control
- 50,000-hour LED lifespan

#### Certifications

- CE Certified
- ETL Listed
- PSE Certified
- RoHS Certified

### **HAWORTH** collection

#### LIM Designed by Ralph Reddig and Pablo Pardo

#### **Table Light with Pivot**



#### Table Light with Block



#### **Worksurface Mounted Light**



#### Floor Light



#### **Specifications**

Bulb Type: LED 120/240V 60Hz Voltage: Power Consumption: 7 watts Color Temperature: 3,000K Luminosity: 295 lumens Luminaire Efficacy: 41 lumens/watt Color Rendition Index: 85 Rated Lifespan: 50,000 hours Power Cord:

#### **Finishes**

# **Trim Color**Brushed Aluminum Textured Black

Textured White

#### Slat/Rail Mounted Light



#### **Panel Mounted Light**



#### **Under Shelf Proud Mounted Light**