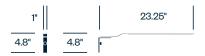

# **Features**

- Arm rotates around the base
- · Magnetic base insert
- Multiple table and mount styles
- Full-range dim control
- 50,000-hour LED lifespan

#### Certifications

- CE Certified
- ETL Listed
- PSE Certified
- RoHS Certified

### **HAWORTH** collection

#### LIM Designed by Ralph Reddig and Pablo Pardo

#### **Table Light with Pivot**



#### Table Light with Block



#### **Worksurface Mounted Light**



#### Floor Light



#### **Specifications**

Bulb Type: LED 120/240V 60Hz Voltage: Power Consumption: 7 watts Color Temperature: 3,000K Luminosity: 295 lumens Luminaire Efficacy: 41 lumens/watt Color Rendition Index: 85 Rated Lifespan: 50,000 hours Power Cord:

#### **Finishes**

# **Trim Color**Brushed Aluminum Textured Black

Textured White

#### Slat/Rail Mounted Light



#### **Panel Mounted Light**



#### **Under Shelf Proud Mounted Light**