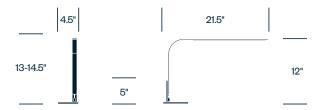

## **HAWORTH** collection



Lighting





With its simple structure, LIM LED lighting can be configured for a range of applications, whether freestanding on the floor or desk, or mounted under shelves or on panels. The minimalist form is ideal for smaller office spaces and worksurfaces.

#### **Features**

- Arm rotates around the base
- · Magnetic base insert
- Multiple table and mount styles
- Full-range dim control
- 50,000-hour LED lifespan

#### Certifications

- CE Certified
- ETL Listed
- PSE Certified
- RoHS Certified

### **HAWORTH** collection

#### LIM Designed by Ralph Reddig and Pablo Pardo

#### **Table Light with Pivot**



#### Table Light with Block



#### **Worksurface Mounted Light**



#### Floor Light



#### **Specifications**

Bulb Type: LED 120/240V 60Hz Voltage: Power Consumption: 7 watts Color Temperature: 3,000K Luminosity: 295 lumens Luminaire Efficacy: 41 lumens/watt Color Rendition Index: 85 Rated Lifespan: 50,000 hours Power Cord:

#### **Finishes**

# **Trim Color**Brushed Aluminum Textured Black

Textured White

#### Slat/Rail Mounted Light



#### **Panel Mounted Light**



#### **Under Shelf Proud Mounted Light**