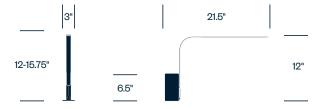

## **HAWORTH** collection



Lighting





With its simple structure, LIM LED lighting can be configured for a range of applications, whether freestanding on the floor or desk, or mounted under shelves or on panels. The minimalist form is ideal for smaller office spaces and worksurfaces.

#### **Features**

- Arm rotates around the base
- · Magnetic base insert
- Multiple table and mount styles
- Full-range dim control
- 50,000-hour LED lifespan

#### Certifications

- CE Certified
- ETL Listed
- PSE Certified
- RoHS Certified

### **HAWORTH** collection

#### LIM Designed by Ralph Reddig and Pablo Pardo

#### **Table Light with Pivot**



#### Table Light with Block



#### **Worksurface Mounted Light**



#### Floor Light



#### **Specifications**

Bulb Type: LED 120/240V 60Hz Voltage: Power Consumption: 7 watts Color Temperature: 3,000K Luminosity: 295 lumens Luminaire Efficacy: 41 lumens/watt Color Rendition Index: 85 Rated Lifespan: 50,000 hours Power Cord:

#### **Finishes**

# **Trim Color**Brushed Aluminum Textured Black

Textured White

#### Slat/Rail Mounted Light



#### **Panel Mounted Light**



#### **Under Shelf Proud Mounted Light**