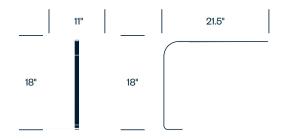

## **HAWORTH** collection



Lighting





With its simple structure, LIM LED lighting can be configured for a range of applications, whether freestanding on the floor or desk, or mounted under shelves or on panels. The minimalist form is ideal for smaller office spaces and worksurfaces.

#### **Features**

- Arm rotates around the base
- · Magnetic base insert
- Multiple table and mount styles
- Full-range dim control
- 50,000-hour LED lifespan

#### Certifications

- CE Certified
- ETL Listed
- PSE Certified
- RoHS Certified

### **HAWORTH** collection

#### LIM Designed by Ralph Reddig and Pablo Pardo

#### **Table Light with Pivot**



#### Table Light with Block



#### **Worksurface Mounted Light**



#### Floor Light



#### **Specifications**

Bulb Type: LED 120/240V 60Hz Voltage: Power Consumption: 7 watts Color Temperature: 3,000K Luminosity: 295 lumens Luminaire Efficacy: 41 lumens/watt Color Rendition Index: 85 Rated Lifespan: 50,000 hours Power Cord:

#### **Finishes**

# **Trim Color**Brushed Aluminum Textured Black

Textured White

#### Slat/Rail Mounted Light



#### **Panel Mounted Light**



#### **Under Shelf Proud Mounted Light**