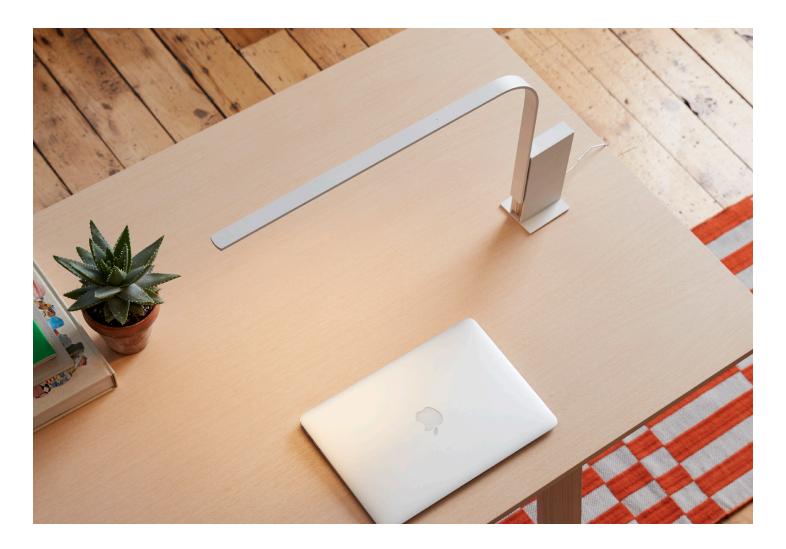

## **HAWORTH** collection



Lighting





With its simple structure, LIM LED lighting can be configured for a range of applications, whether freestanding on the floor or desk, or mounted under shelves or on panels. The minimalist form is ideal for smaller office spaces and worksurfaces.

#### **Features**

- Arm rotates around the base
- · Magnetic base insert
- Multiple table and mount styles
- Full-range dim control
- 50,000-hour LED lifespan

#### Certifications

- CE Certified
- ETL Listed
- PSE Certified
- RoHS Certified

### **HAWORTH** collection

#### LIM Designed by Ralph Reddig and Pablo Pardo

#### **Table Light with Pivot**



#### Table Light with Block



#### **Worksurface Mounted Light**



#### Floor Light



#### **Specifications**

Bulb Type: LED 120/240V 60Hz Voltage: Power Consumption: 7 watts Color Temperat